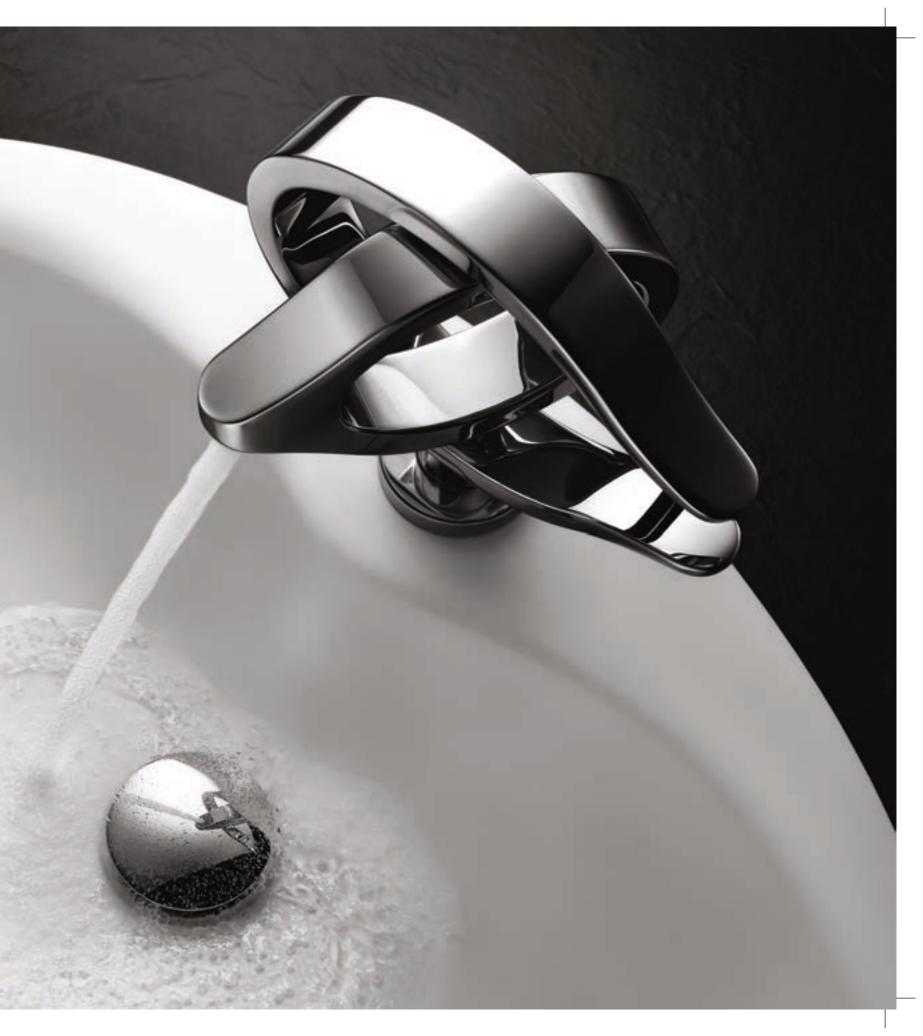

### More than a faucet

Tiaara is a unique combination of effortless functionality within a stunning form. Designed like a piece of jewellery with echoing ovals, it is a faucet that brings a unique sculptural quality to a commonplace function and elevates its usage into a memorable experience.

# A loop to go with the flow

The position of the Tiaara's inner loop determines the temperature of water and the amount that flows. A simple arc of movement provides every flow rate and temperature needed.

## Usage made desirable

Redefining the method of dispensing water, Tiaara's lever is an integral part of the faucet, and intuitive to hold and swing out.