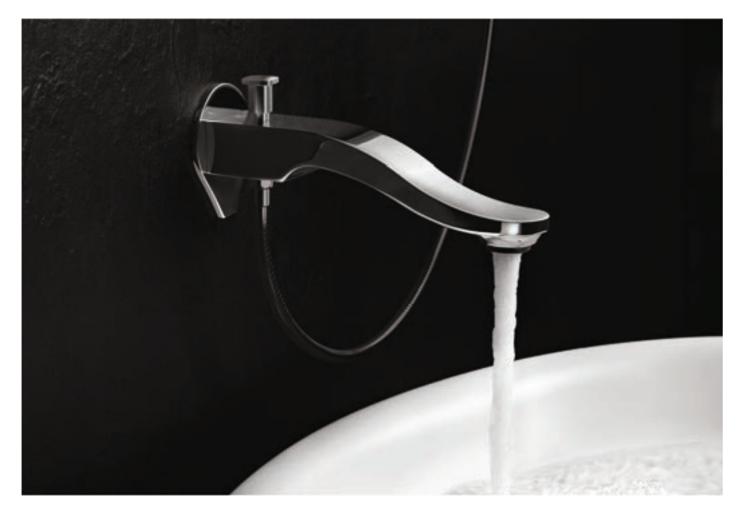

### More than a faucet

Tiaara is a unique combination of effortless functionality within a stunning form. Designed like a piece of jewellery with echoing ovals, it is a faucet that brings a unique sculptural quality to a commonplace function and elevates its usage into a memorable experience.

## Usage made desirable

Redefining the method of dispensing water, Tiaara's lever is an integral part of the faucet, and intuitive to hold and swing out.

SPT-CHR-73429 Tiaara Bathtub Spout with Wall Flange

SPT-CHR-73463 Tiaara Bathtub Spout with Button Attachment for hand shower with Wall Flange

TIA-CHR-73859SH
Tiaara Rainjoy 600X350mm AISI 304 stainless steel in chrome finish with RGB LED Lights and Remote Control, without installation kit for false ceiling
Chromotherapy (RGB): LED x 0.23W with 12V Power Supply (SMPS) Including Controller, connecting to AC 100-240V, 50-60Hz
2 Functions: Rain, 4 X Mist