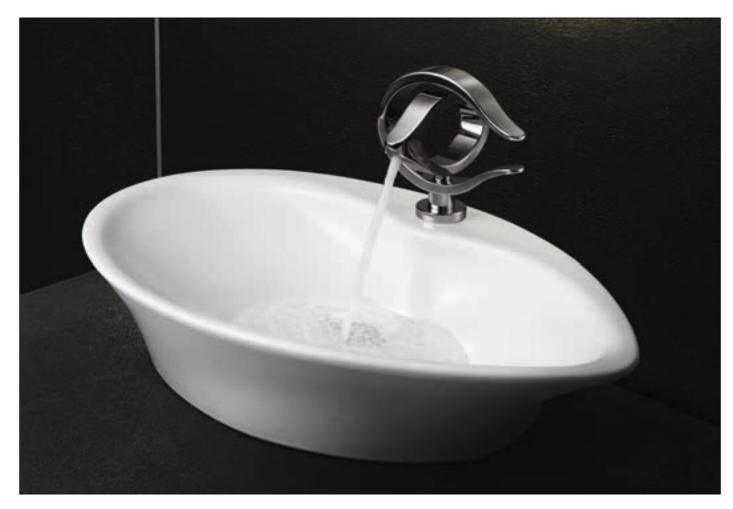

### More than a faucet

Tiaara is a unique combination of effortless functionality within a stunning form. Designed like a piece of jewellery with echoing ovals, it is a faucet that brings a unique sculptural quality to a commonplace function and elevates its usage into a memorable experience.

## Usage made desirable

Redefining the method of dispensing water, Tiaara's lever is an integral part of the faucet, and intuitive to hold and swing out.