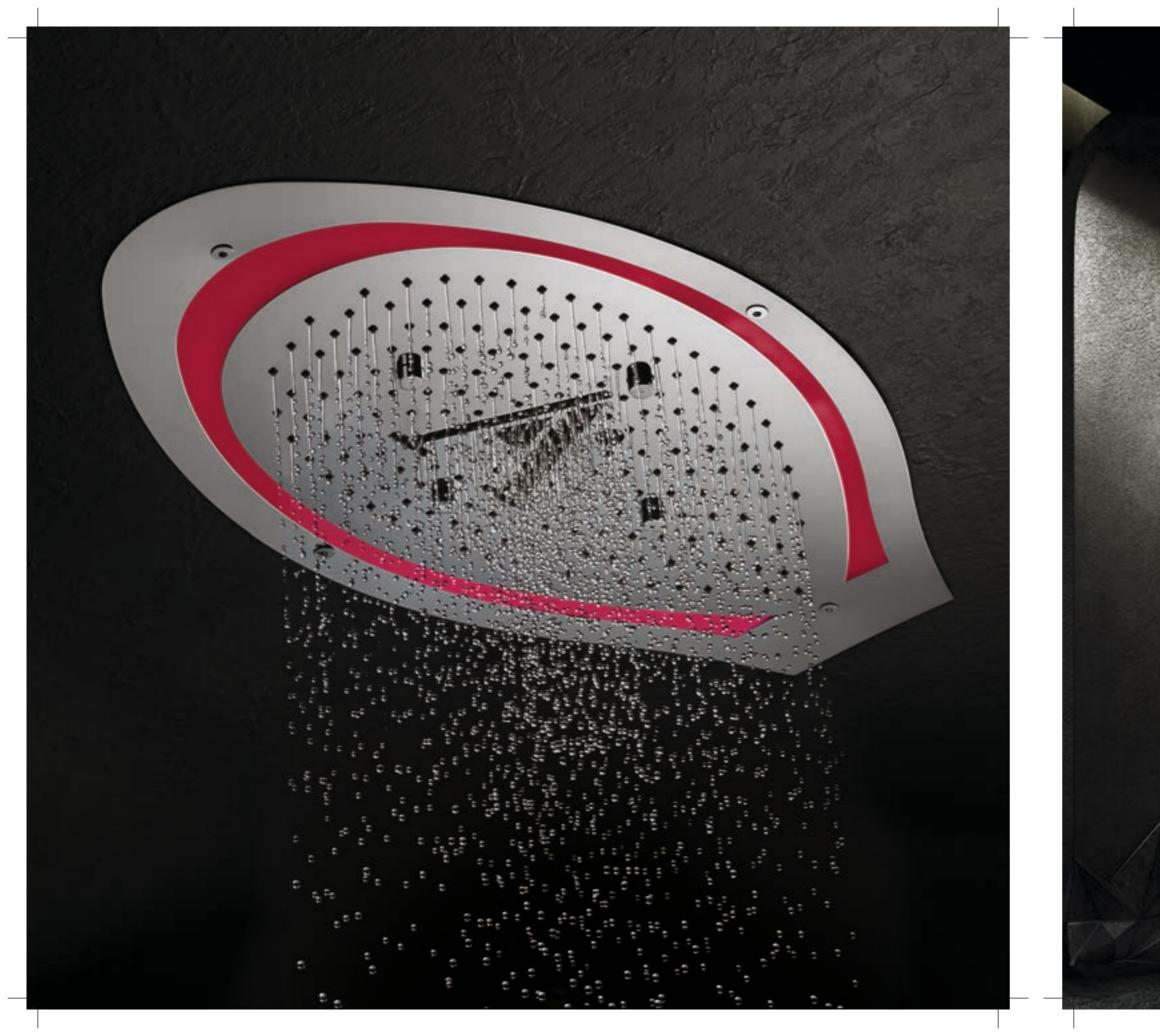

# Tiaara Rainjoy Shower with Chromotherapy

TIS-WHT-0531 Table Top Basin

TIA-CHR-73011B Basin Mixer without popup waste system, with 450mm Long Braided Hoses

TIA-CHR-73681N Concealed Thermostat Bath and Shower Mixer

SPT-CHR-73429 Tiaara Bathtub Spout with Wall Flange

SPT-CHR-73463 Tiaara Bathtub Spout with Button Attachment for hand shower with Wall Flange

TIA-CHR-73859SH
Tiaara Rainjoy 600X350mm AISI 304 stainless steel in chrome finish with RGB LED Lights and Remote Control, without installation kit for false ceiling
Chromotherapy (RGB): LED x 0.23W with 12V Power Supply (SMPS) Including Controller, connecting to AC 100-240V, 50-60Hz
2 Functions: Rain, 4 X Mist