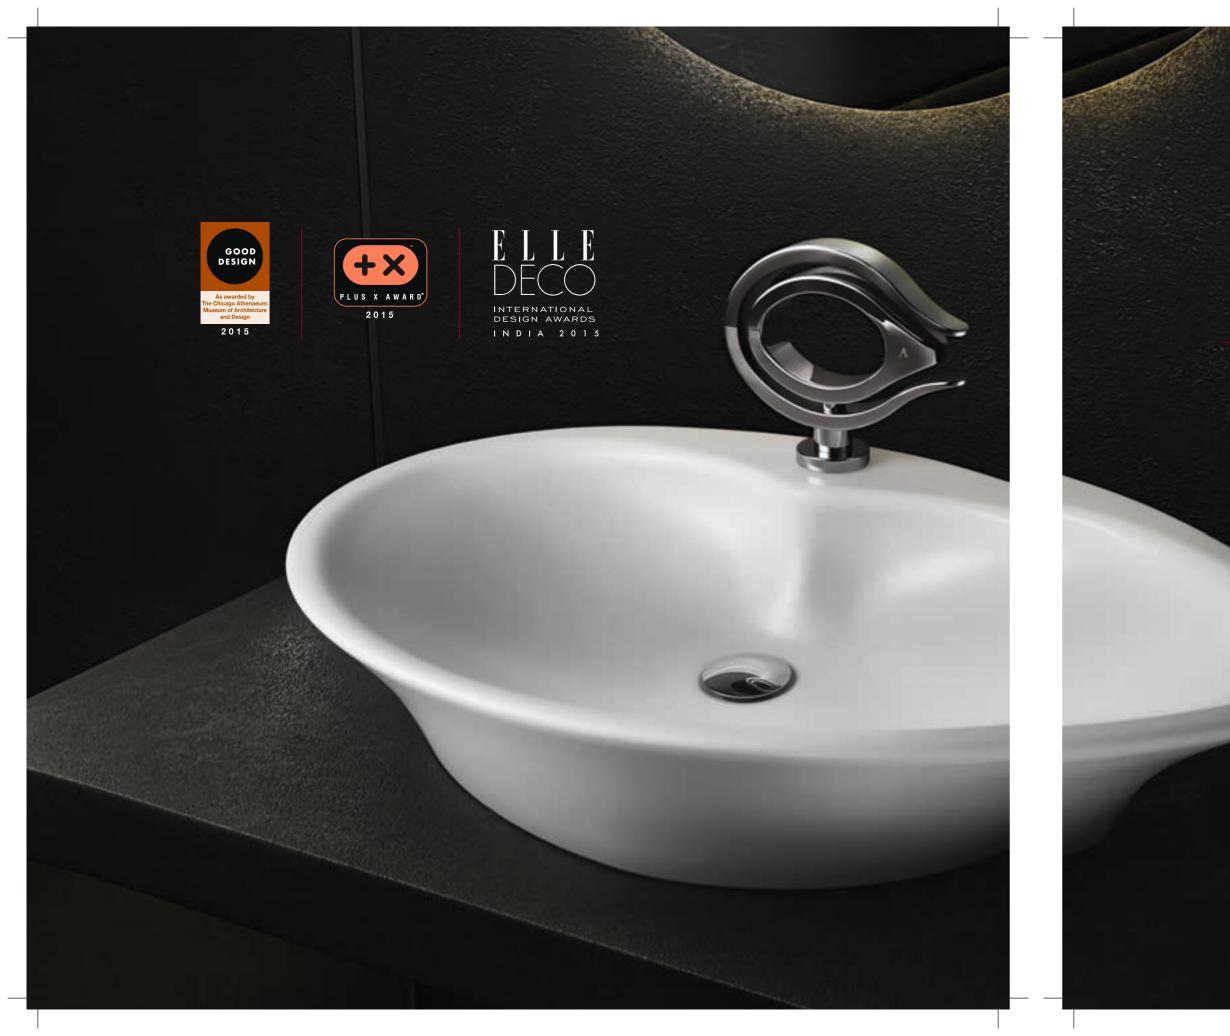

Tiaara. Jewellery for the bathroom.

# A loop to go with the flow

The position of the Tiaara's inner loop determines the temperature of water and the amount that flows. A simple arc of movement provides every flow rate and temperature needed.

## Crowned with accolades

With prestigious, international and Indian design awards to its name, Tiaara spotlights whata brand like Artize is capable of – a design thinking, a manufacturing capability and a user experience equal to the best in the world.