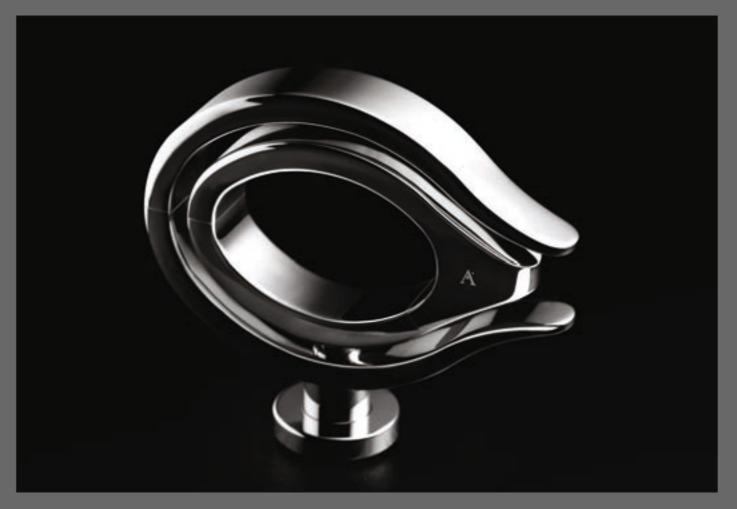

### More than a faucet

Tiaara is a unique combination of effortless functionality within a stunning form. Designed like a piece of jewellery with echoing ovals, it is a faucet that brings a unique sculptural quality to a commonplace function and elevates its usage into a memorable experience.

"Tiaara is a perfect balance of handcrafted and machine made processes. Its segmented assemblies allow for ease of manufacture and access to refined hand polishing of every surface."