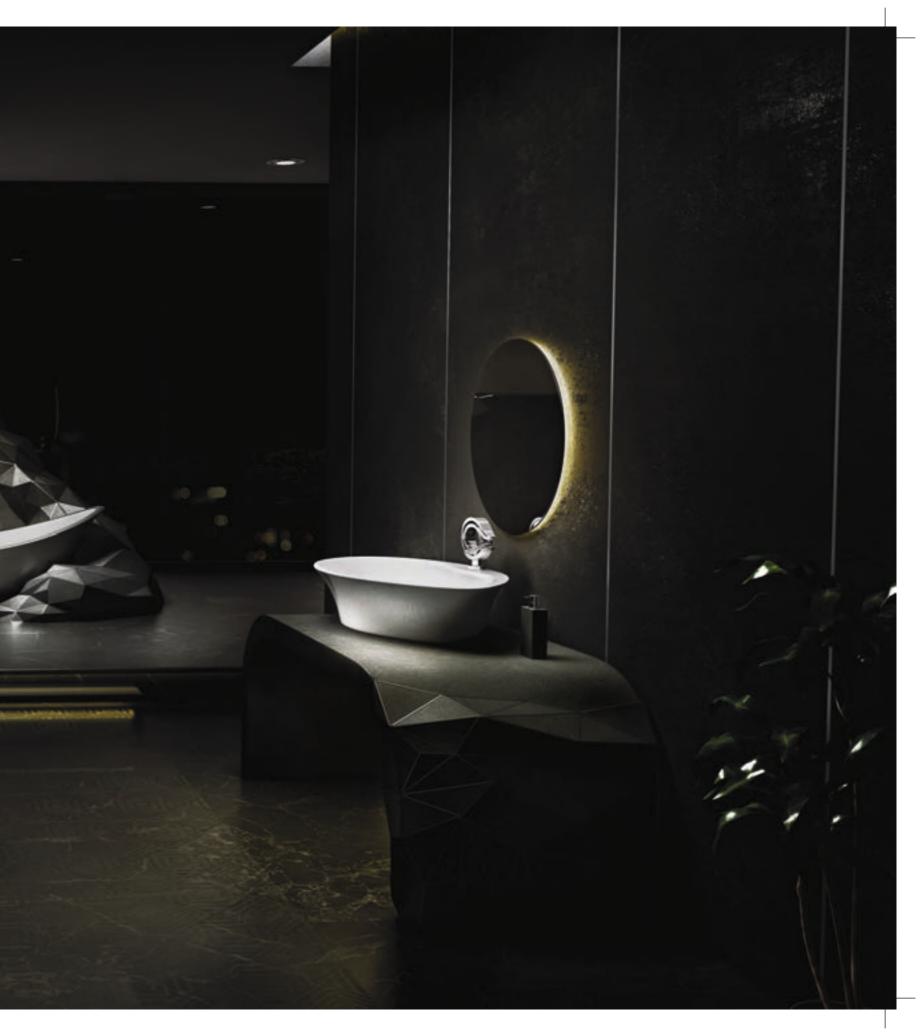

## A complete ensemble

To provide a consistent aesthetic for the entire bathroom, Tiaara is available in a complete ensemble that carries its silhouette across other fixtures for the bathroom.

Contraction