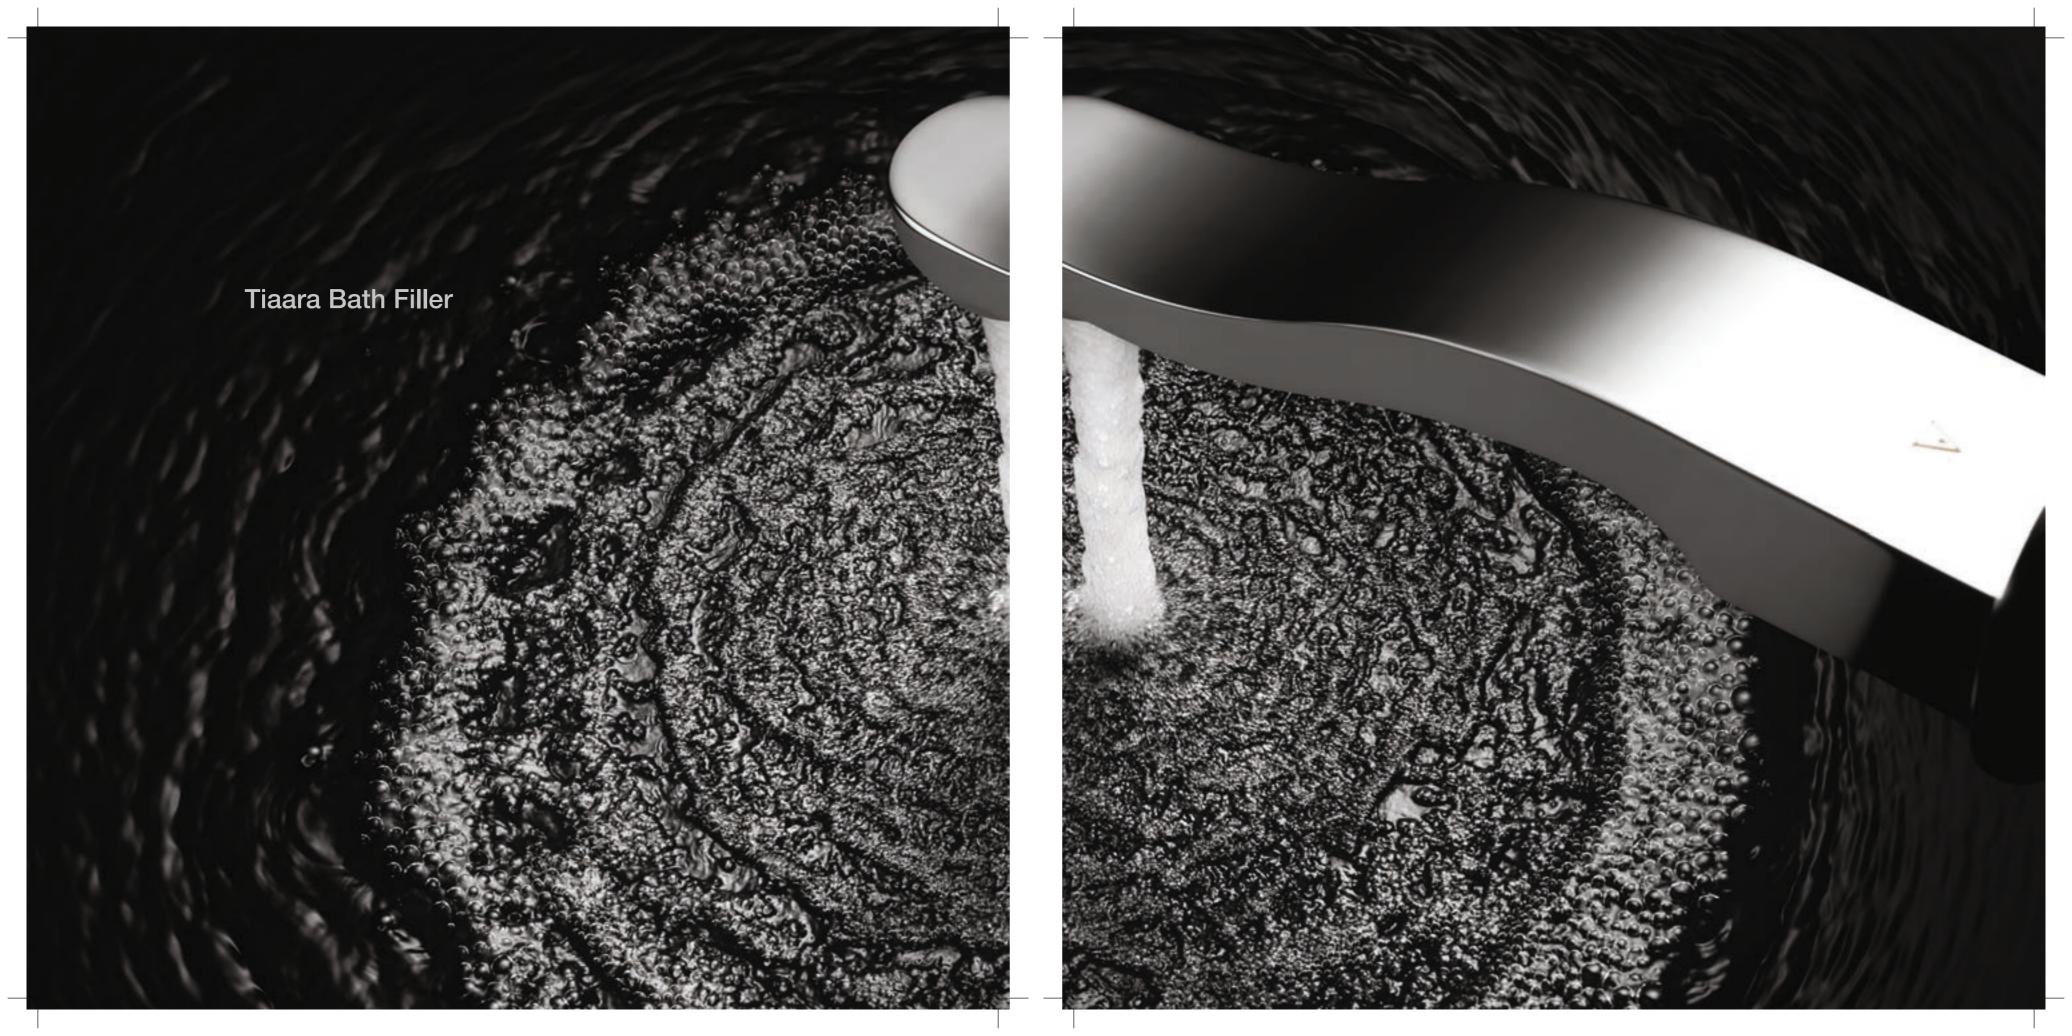

### More than a faucet

Tiaara is a unique combination of effortless functionality within a stunning form. Designed like a piece of jewellery with echoing ovals, it is a faucet that brings a unique sculptural quality to a commonplace function and elevates its usage into a memorable experience.

## Usage made desirable

Redefining the method of dispensing water, Tiaara's lever is an integral part of the faucet, and intuitive to hold and swing out.