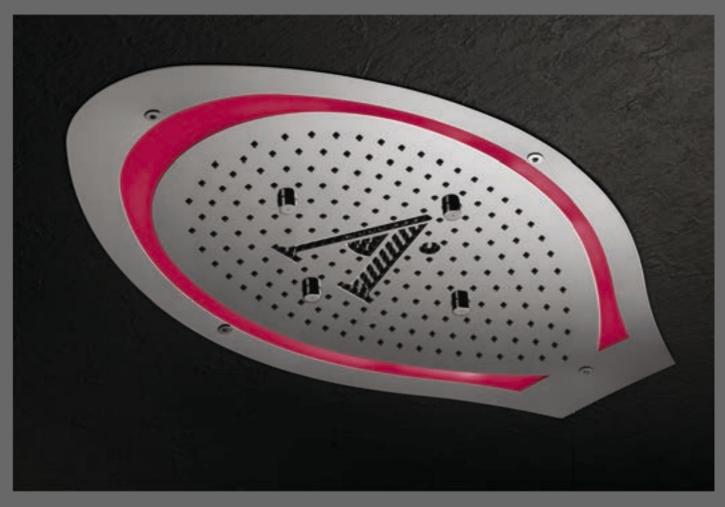

SPT-CHR-73429 Tiaara Bathtub Spout with Wall Flange

SPT-CHR-73463 Tiaara Bathtub Spout with Button Attachment for hand shower with Wall Flange

TIA-CHR-73859SH
Tiaara Rainjoy 600X350mm AISI 304 stainless steel in chrome finish with RGB LED Lights and Remote Control, without installation kit for false ceiling
Chromotherapy (RGB): LED x 0.23W with 12V Power Supply (SMPS) Including Controller, connecting to AC 100-240V, 50-60Hz
2 Functions: Rain, 4 X Mist