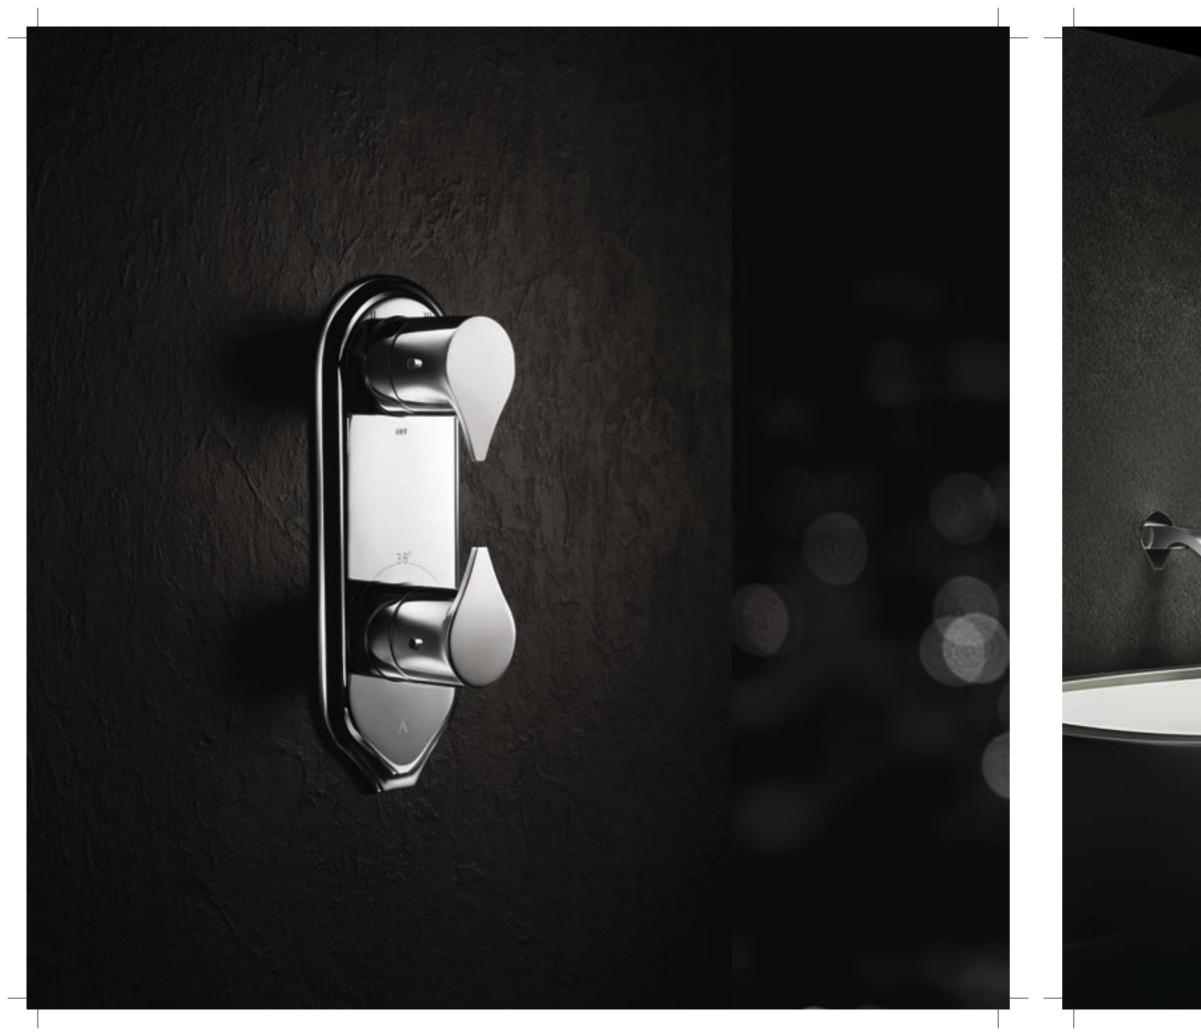

# A loop to go with the flow

The position of the Tiaara's inner loop determines the temperature of water and the amount that flows. A simple arc of movement provides every flow rate and temperature needed.

## Usage made desirable

Redefining the method of dispensing water, Tiaara's lever is an integral part of the faucet, and intuitive to hold and swing out.