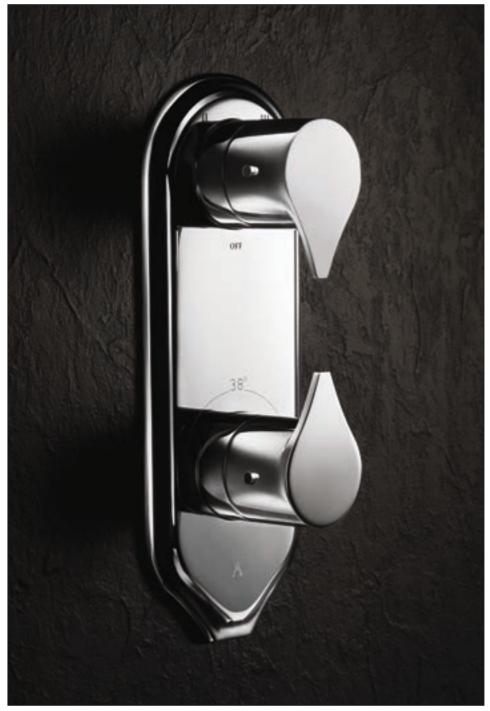

# Tiaara Rainjoy Shower with Chromotherapy

TIS-WHT-0531 Table Top Basin

TIA-CHR-73011B Basin Mixer without popup waste system, with 450mm Long Braided Hoses

TIA-CHR-73681N Concealed Thermostat Bath and Shower Mixer

TIA-CHR-73683N Concealed Thermostat with Control Unit for 3 outlets and Integrated Shut-off Valve

TIA-CHR-73685N Concealed Thermostat with Control Unit for 4 outlets and Integrated Shut-off Valve

TIA-CHR-73687N Concealed Thermostat with Control Unit for 5 outlets and Integrated Shut-off Valve