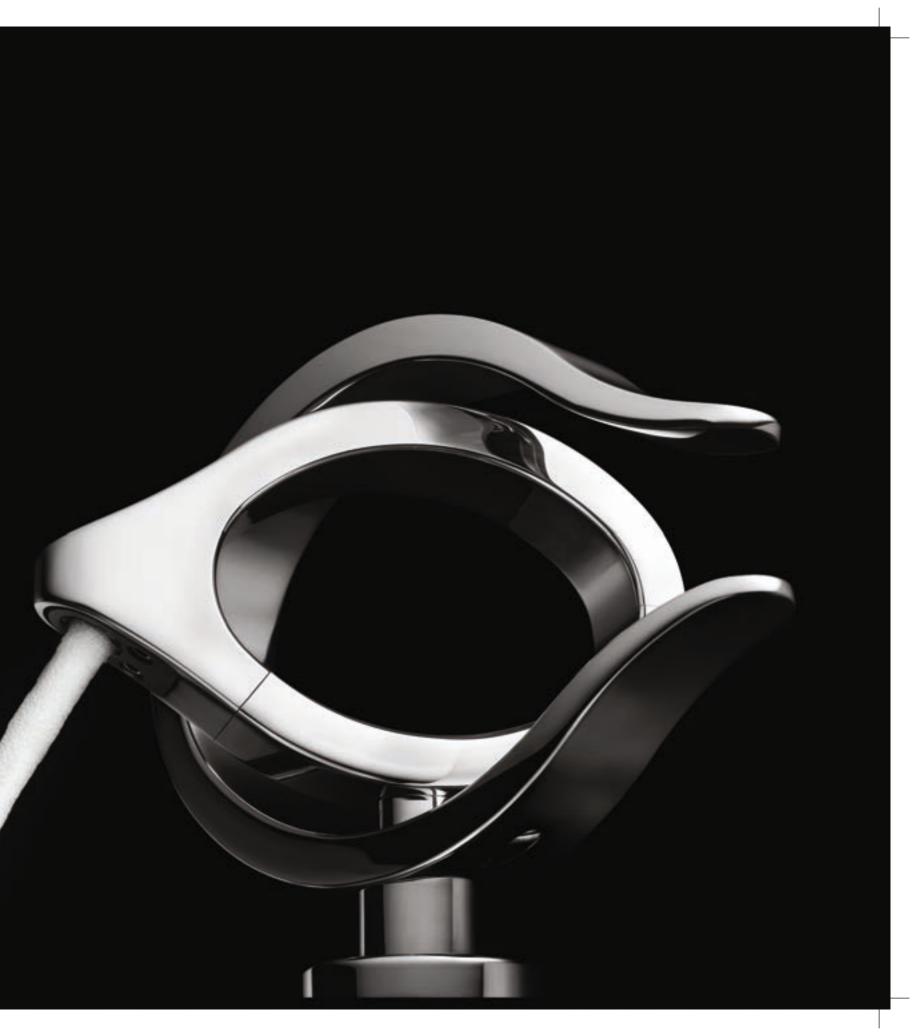

### More than a faucet

Tiaara is a unique combination of effortless functionality within a stunning form. Designed like a piece of jewellery with echoing ovals, it is a faucet that brings a unique sculptural quality to a commonplace function and elevates its usage into a memorable experience.

# A loop to go with the flow

The position of the Tiaara's inner loop determines the temperature of water and the amount that flows. A simple arc of movement provides every flow rate and temperature needed.

## Usage made desirable

Redefining the method of dispensing water, Tiaara's lever is an integral part of the faucet, and intuitive to hold and swing out.