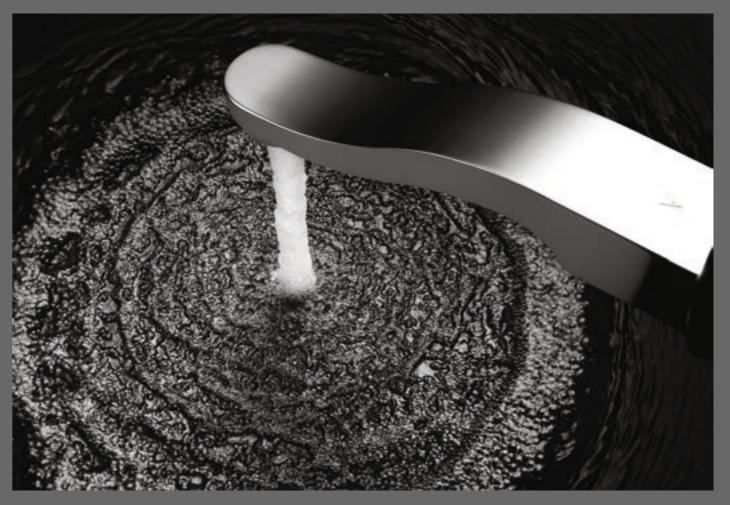

# A loop to go with the flow

The position of the Tiaara's inner loop determines the temperature of water and the amount that flows. A simple arc of movement provides every flow rate and temperature needed.

## Usage made desirable

Redefining the method of dispensing water, Tiaara's lever is an integral part of the faucet, and intuitive to hold and swing out.