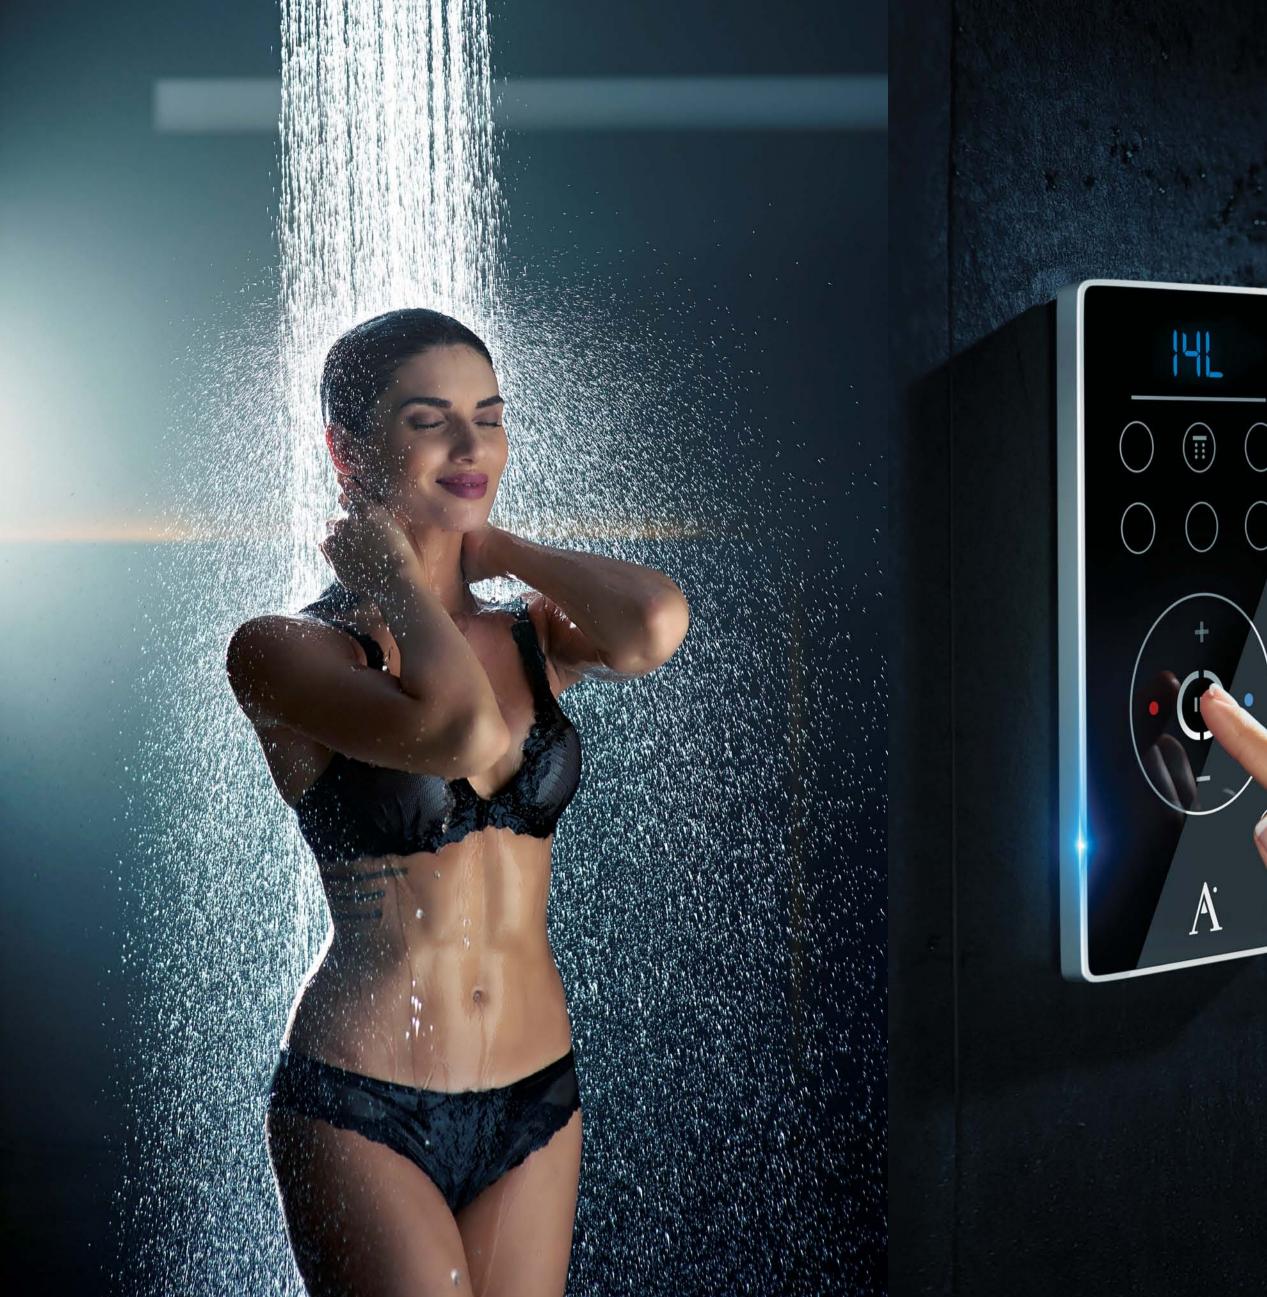

### THE SHOWERTRONIC iV6 TOUCHPAD

# INTRODUCING THE REVOLUTIONARY Artize Showertronic iV6.

The electronic, thermostatic and flow static mixer that's the best thing to ever happen to showering!

Artize Showertronic iV6 is an intelligent water mixer system, which automatically maintains the water temperature and flow rate during showering. At the touch of a fingertip on the high-durability, waterproof touchpad, you can choose your shower mode, control the temperature, and manage water flow.