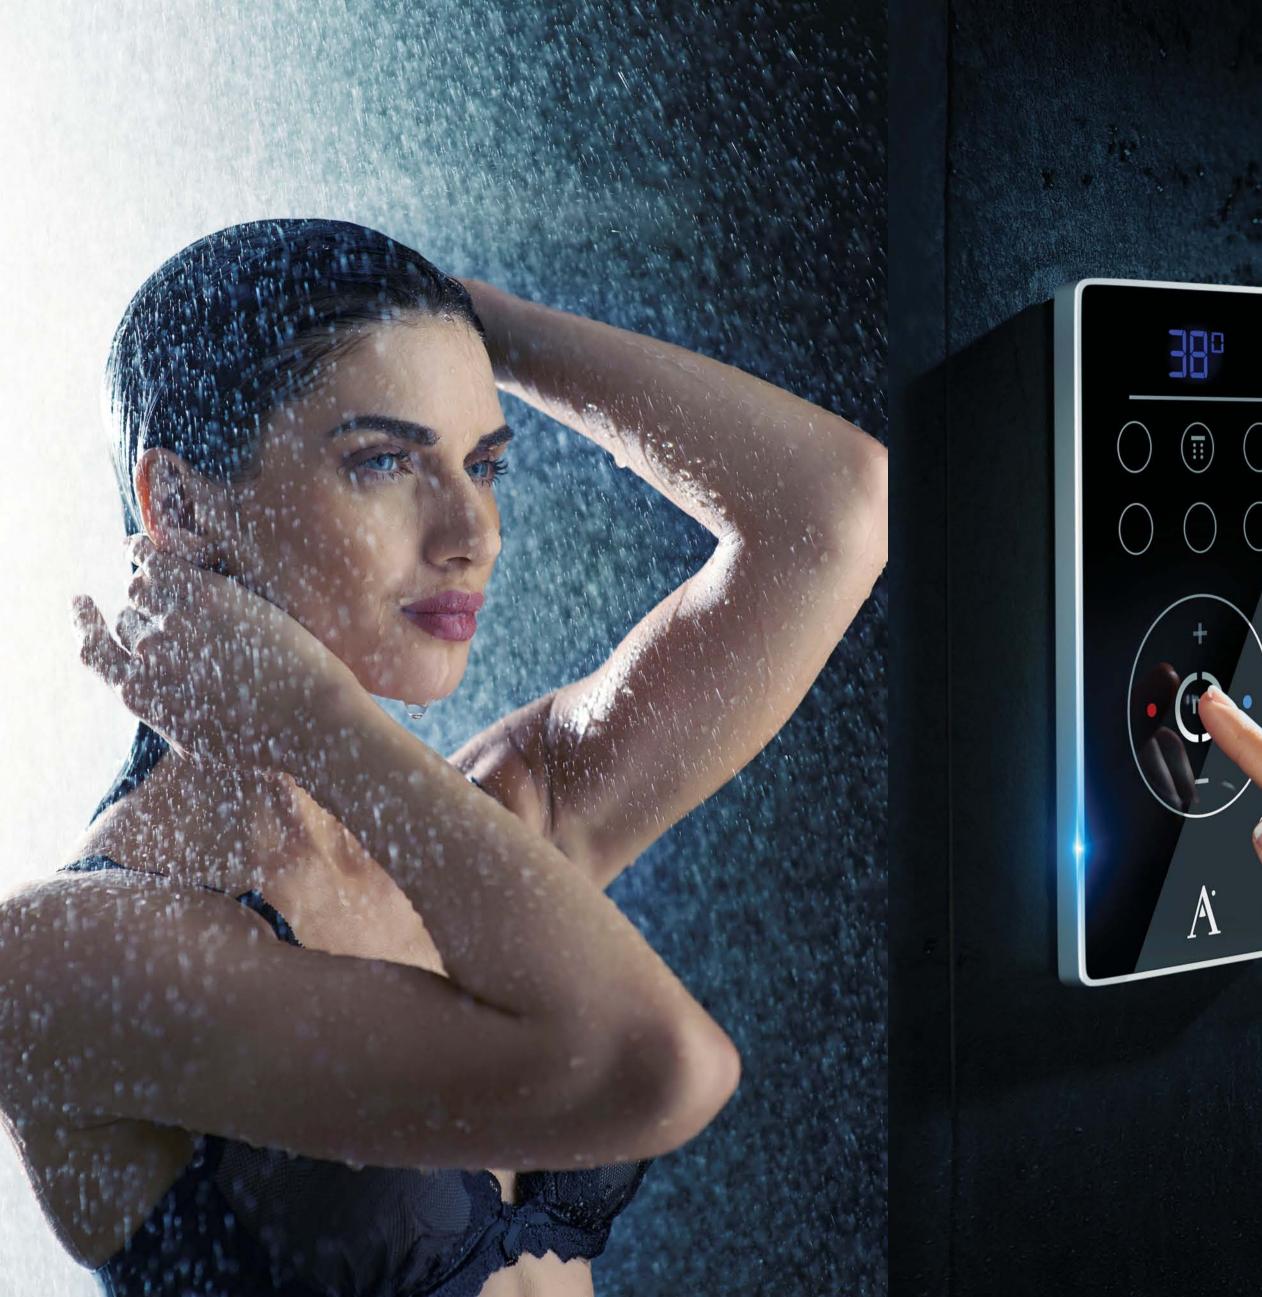

# INTRODUCING THE REVOLUTIONARY Artize Showertronic iV6.

The electronic, thermostatic and flow static mixer that's the best thing to ever happen to showering!

Artize Showertronic iV6 is an intelligent water mixer system, which automatically maintains the water temperature and flow rate during showering. At the touch of a fingertip on the high-durability, waterproof touchpad, you can choose your shower mode, control the temperature, and manage water flow.

# TEMPERATURE AND FLOW AS YOU LIKE IT...

How does Artize Showertronic iV6 do a better, more precise, more reliable job of giving you water at the temperature you desire?

The answer lies in the **advanced technology** that lies behind the beautiful, simple, waterproof touchpad interface – a perfect balance between functional simplicity and technical complexity.