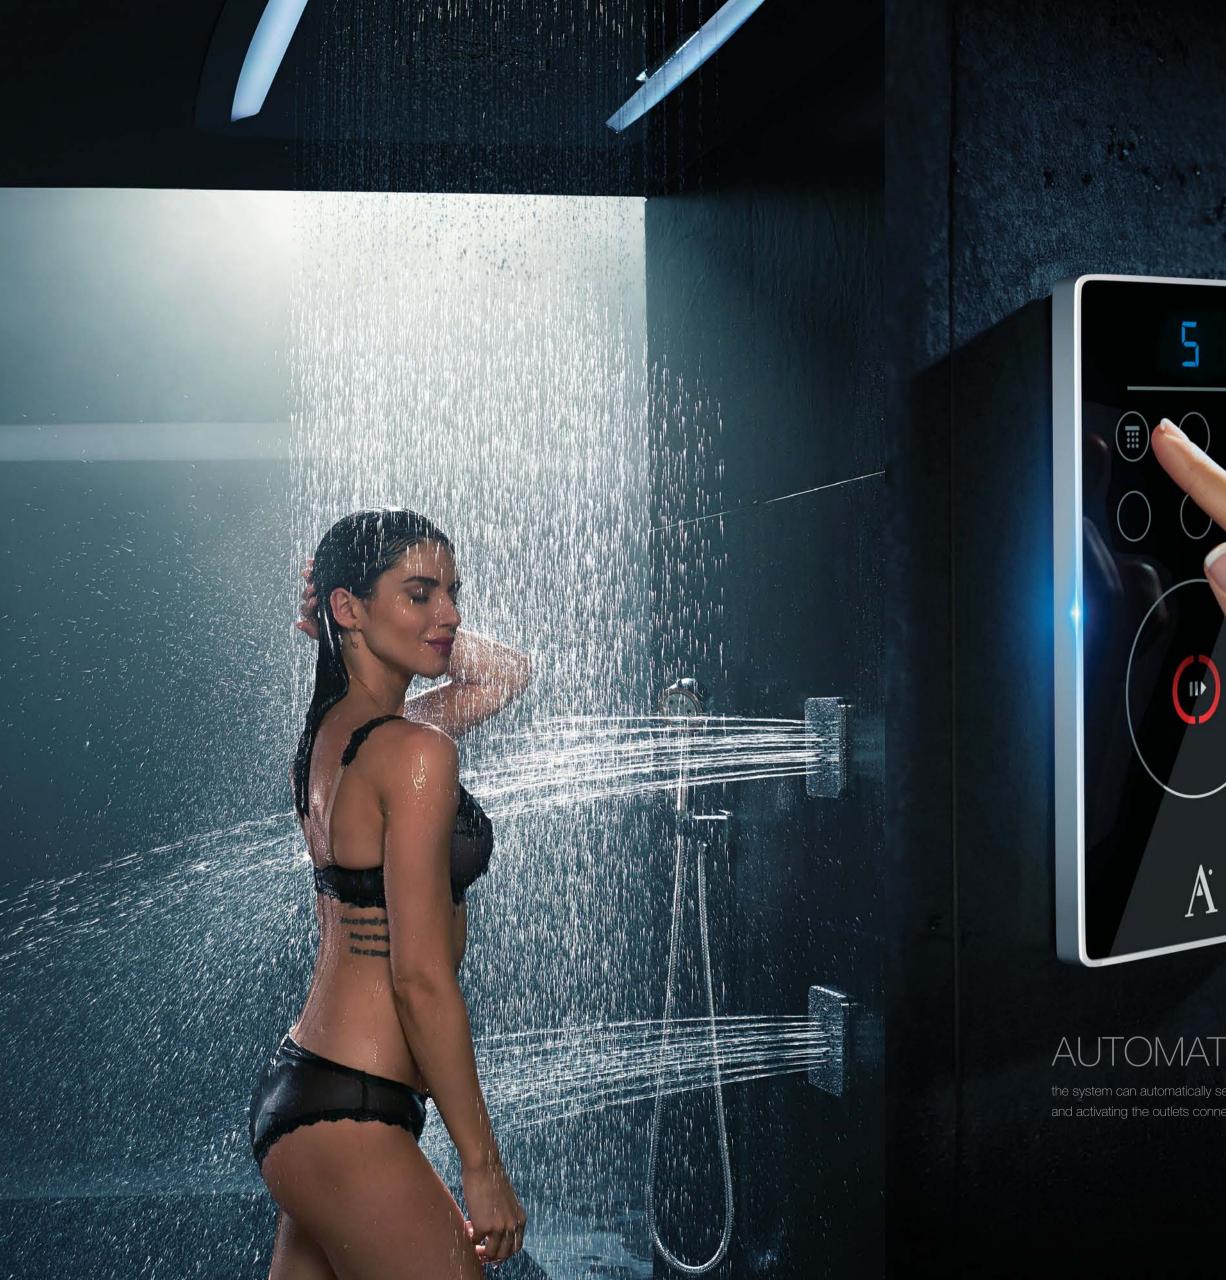

# AUTOMATIC STARTUP:

ally set itself up after installation by determining connected and their maximum flow rates

380