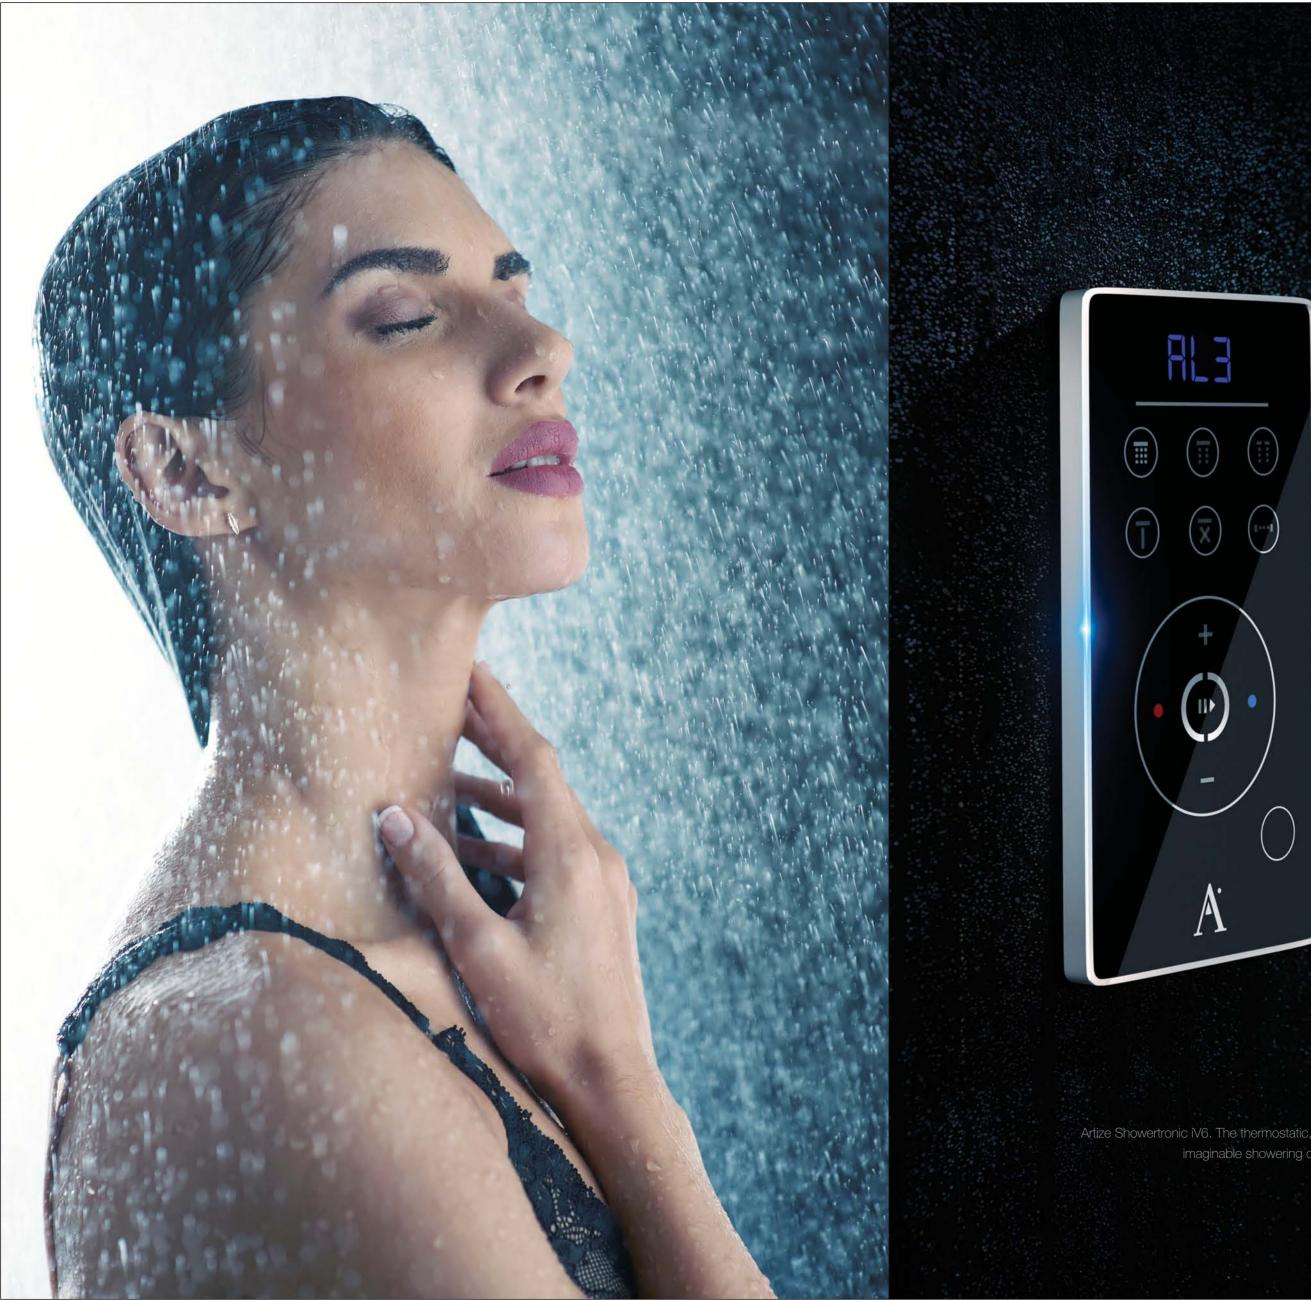

ic iV6. The thermostatic, flow static shower control system that puts every imaginable showering convenience - at your fingertips!

### THE SHOWERTRONIC iV6 TOUCHPAD