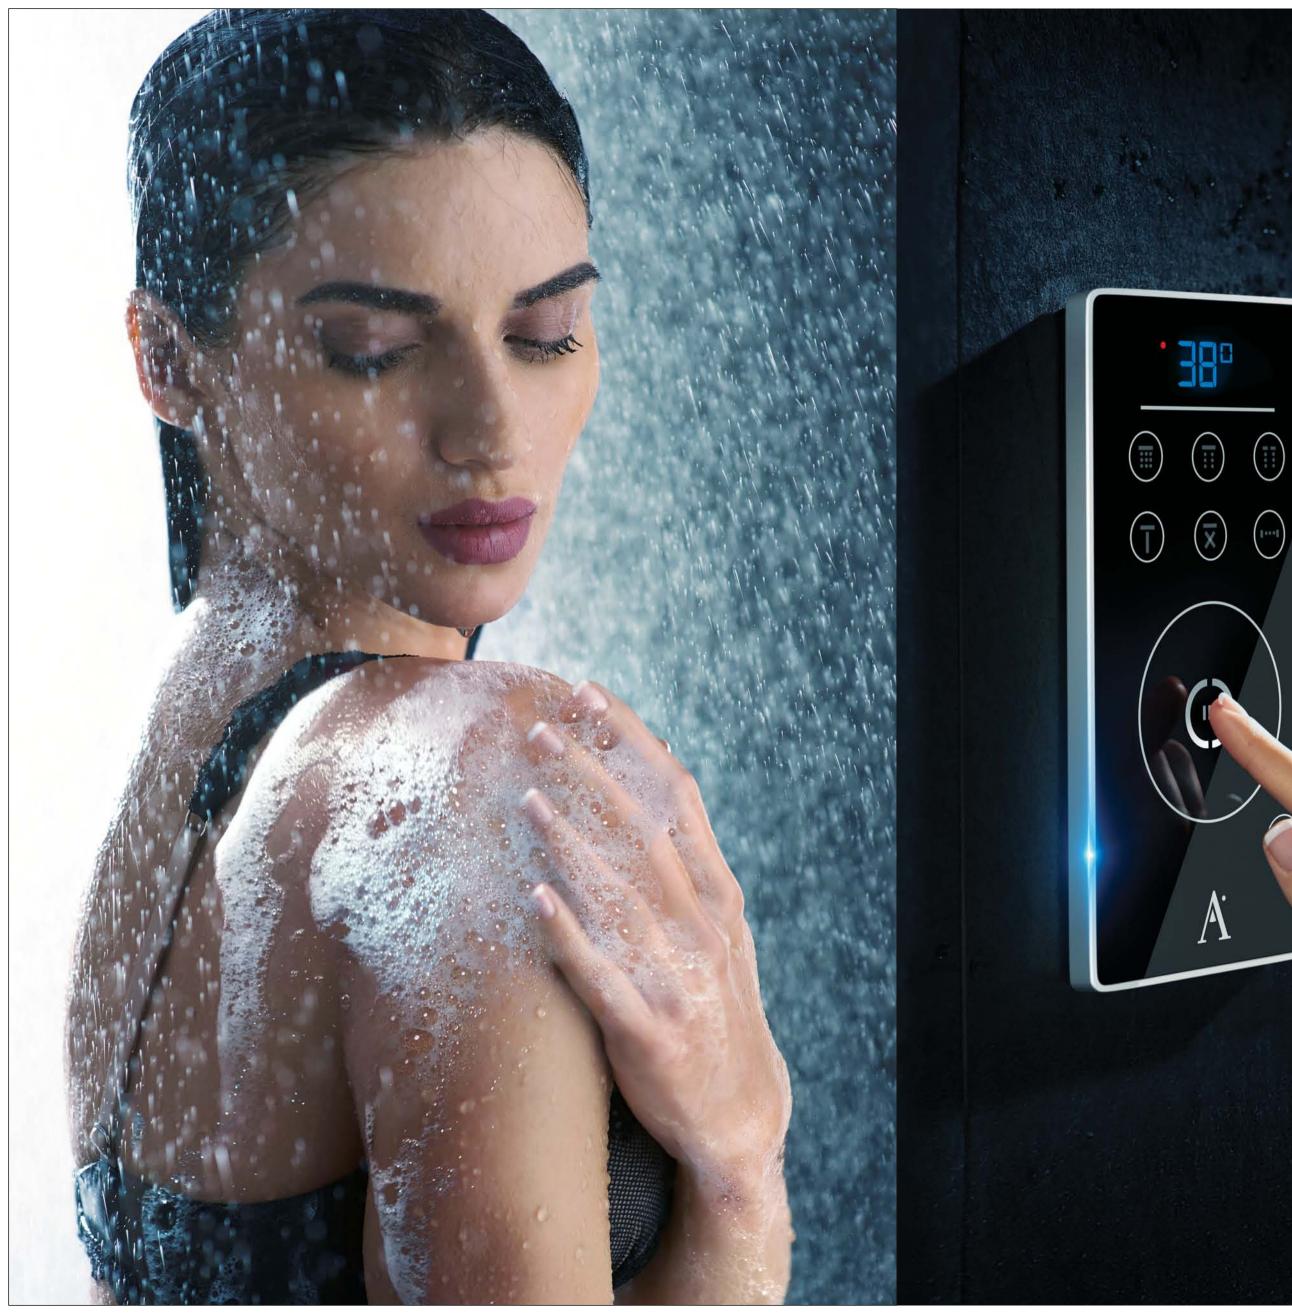

### THE SHOWERTRONIC iV6 TOUCHPAD

# INTRODUCING THE REVOLUTIONARY Artize Showertronic iV6.

The electronic, thermostatic and flow static mixer that's the best thing to ever happen to showering!

Artize Showertronic iV6 is an intelligent water mixer system, which automatically maintains the water temperature and flow rate during showering. At the touch of a fingertip on the high-durability, waterproof touchpad, you can choose your shower mode, control the temperature, and manage water flow.