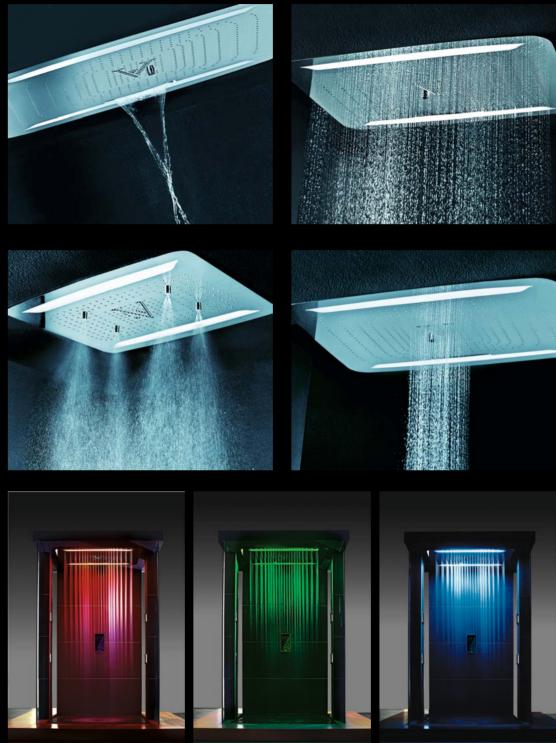

# RAINJOY. THE SHOWER-SPA WORKS BEST WITH SHOWERTRONICS iV6:

rainjoy from Artize is the next step in extra large, concealed, overhead is a shower that envelops you with an array of soothing sensations inspired by nature's brilliant, rejuvenating ways with water

even Mist, the rainjoy showering experience is a complete body bath