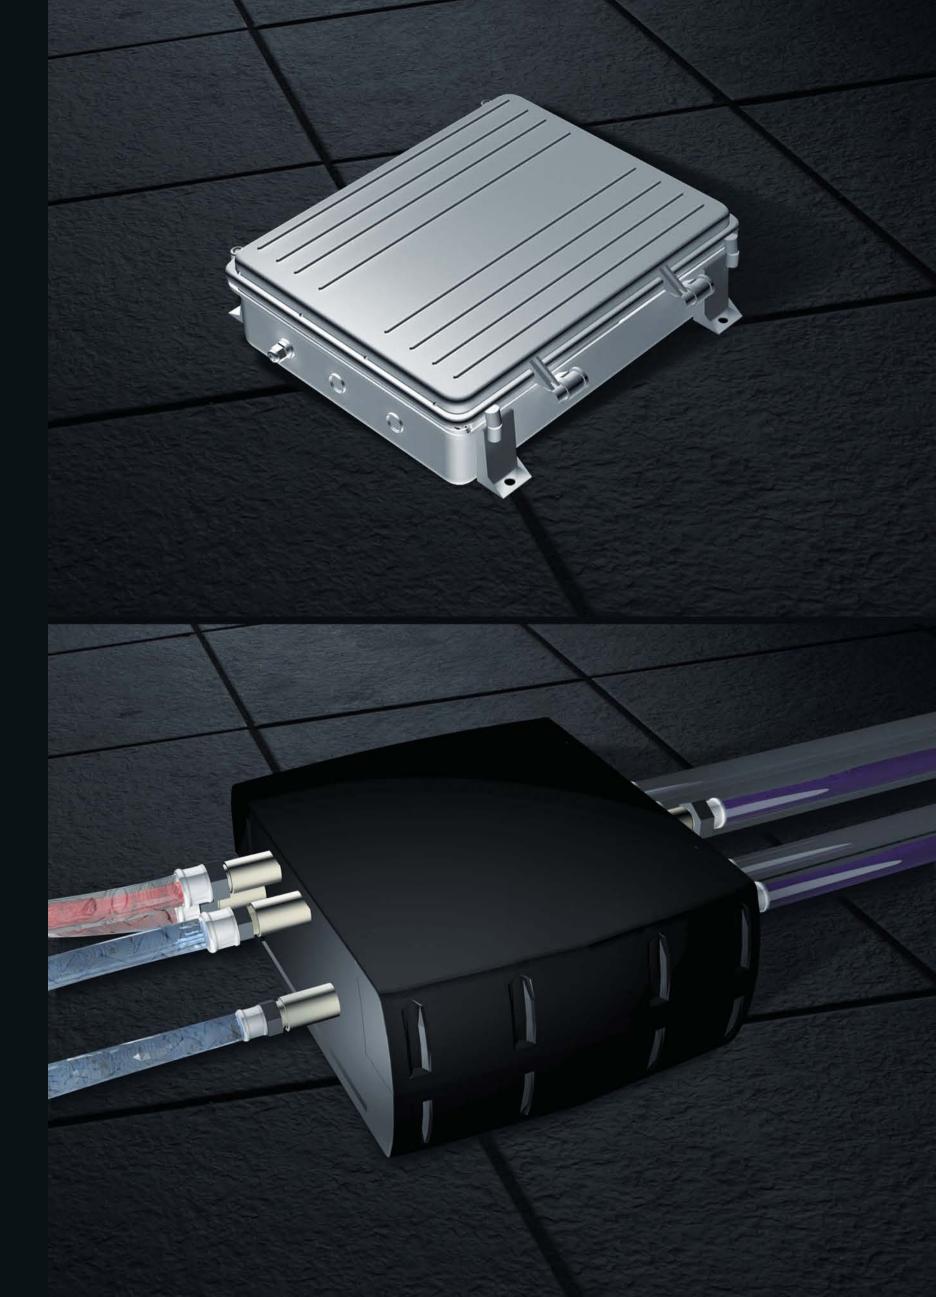

Showertronic iV6's innovative electronic thermostatic mixing system has 6 electronic valves, and multiple sensors. These are connected to a state-of-the-art intelligent control software managing all showering operations.

# N6 THE TECHNOLOGY THAT MAKES THE DIFFERENCE:

No cartridges: no small electric motors or other similar parts that need to be recalibrated or replaced. iV6 runs on intelligent software

Handles differential pressures: even up to 5 bar, between hot and cold water inputs

High-precision sensors: to check water flow rate and temperature every 50

Safety: Low voltage (12V DC) compliance for wet areas.

Durability: great for continuous use thanks to the absence of friction, IP 5-4 PIEZO-ELECTRIC fully electronic thermostat