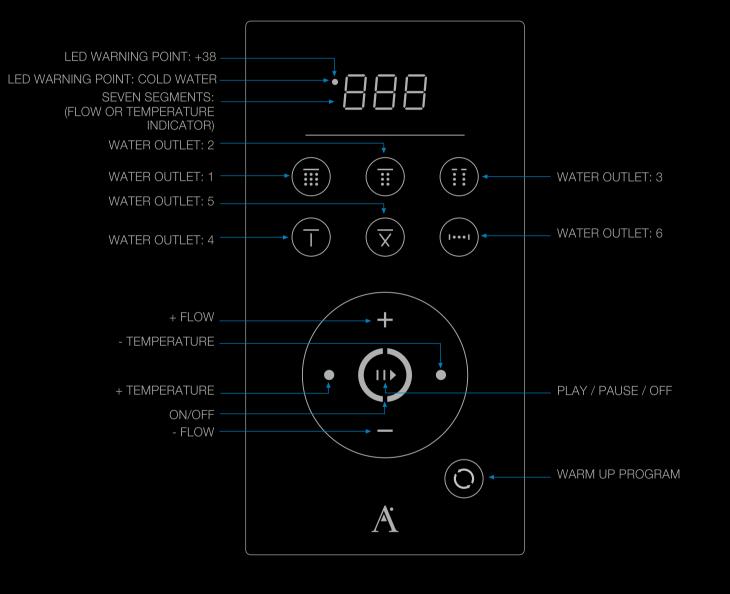

bsence of friction, IP 5-4 PIEZO-ELECTRIC fully electronic thermostat





### THE 3 REQUISITES FOR REVOLUTIONARY SHOWERING LUXURY:

All you need to start enjoying showering like never before, are the following in your bathroom:1. Constant hot water supply (storage heaters of at least 80 -100 ltr capacity)2. Filtered and softened water supply

3. A minimum water pressure of 3 Bar in your cold and hot water supply lines

# RAINJOY. THE SHOWER-SPA WORKS BEST WITH SHOWERTRONICS iV6:

rainjoy from Artize is the next step in extra large, concealed, overhead is a shower that envelops you with an array of soothing sensations inspired by nature's brilliant, rejuvenating ways with water

even Mist, the rainjoy showering experience is a complete body bath









### THE SHOWERTRONIC iV6 TOUCHPAD







# ADVANTAGE ARTIZE

EVERY ARTIZE PRODUCT COMES WITH A PREVENTIVE MAINTENANCE SERVICE, FREE FOR 1 YEAR.

• 4 complimentary maintenance visits • On-site plumbing guidelines • Trained service personnel • Spare parts back-up\*

• Nationwide reach





Artize's continuing dedication to craftsmanship makes it the only Indian bath fittings brand to win some of the most prestigious global design awards.