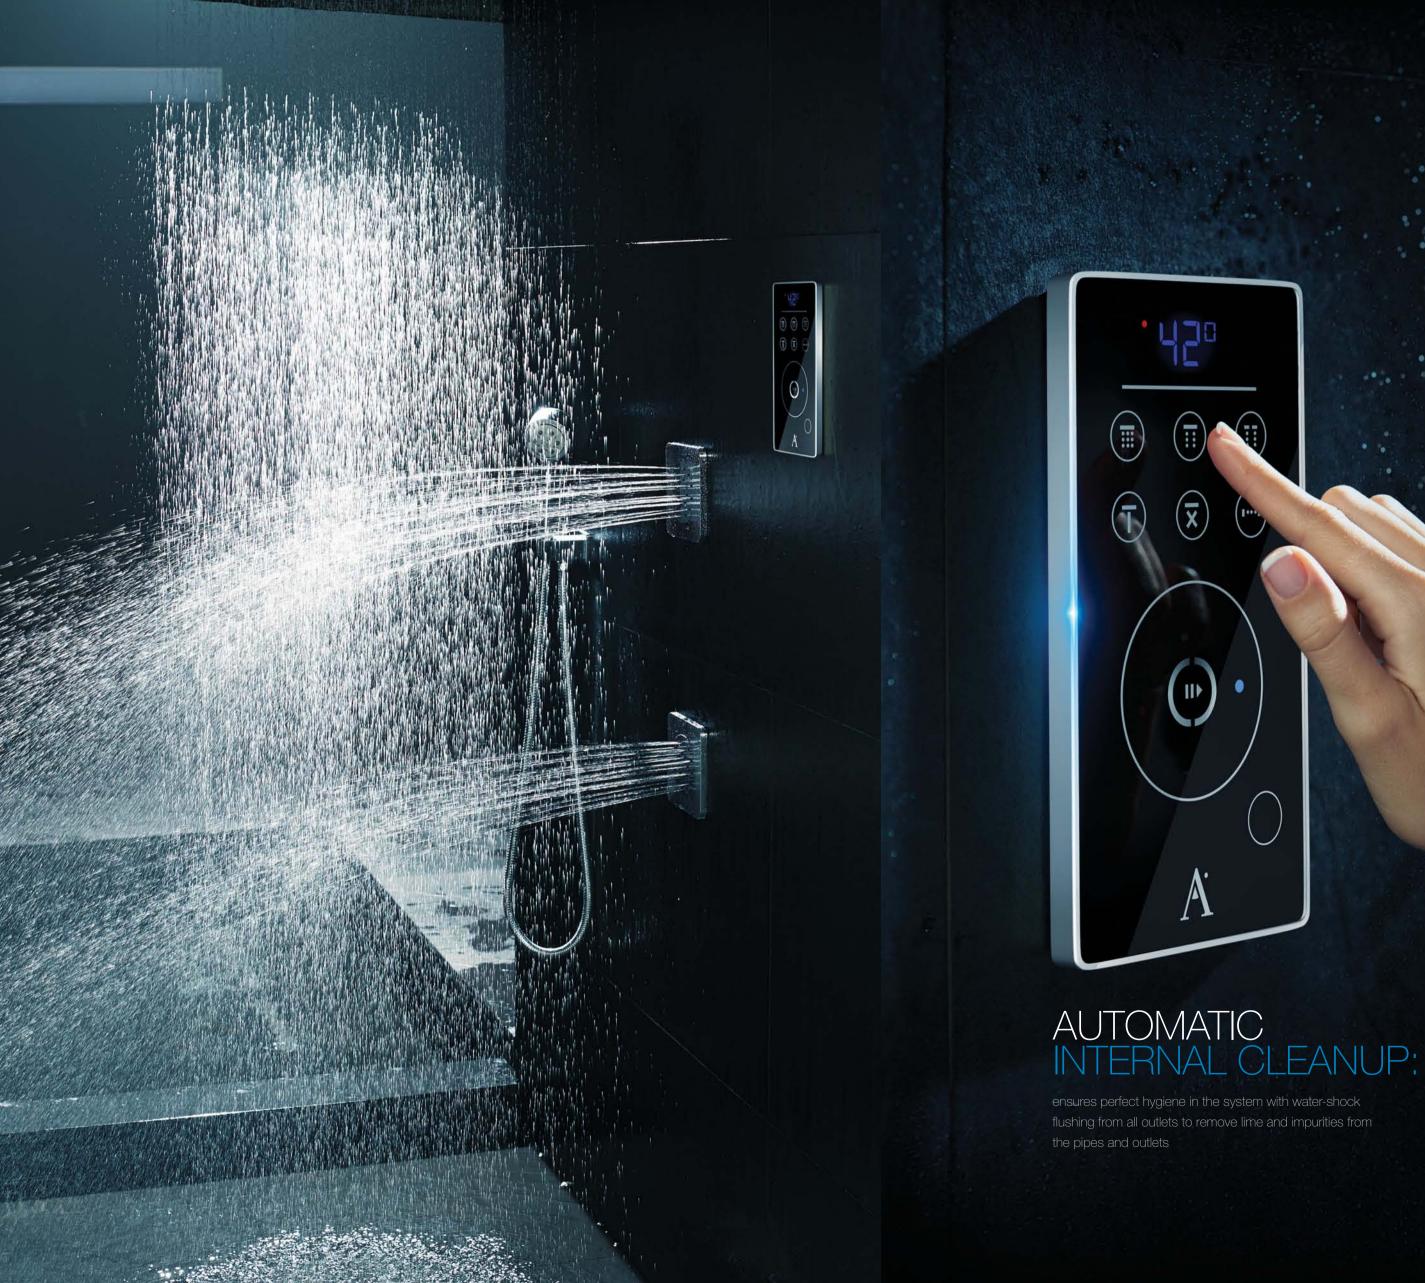

# ERMAL DISINFECTION

recommended to be done annually to ensure hygiene, this feature flushes hot water through all dutlets for 5 minutes - at the maximum temperature available in the water heater

## LUXURY THAT PERFORMS IN THE REAL WORLD.

5

Artize Showertronic iV6 has been designed to be easy to operate, totally safe and offer uninterrupted showering luxury even in tough, Indian operating conditions. It has been designed and built with a range of features and benefits that will soon be seen not as luxuries but as necessities, by anyone who experiences them.