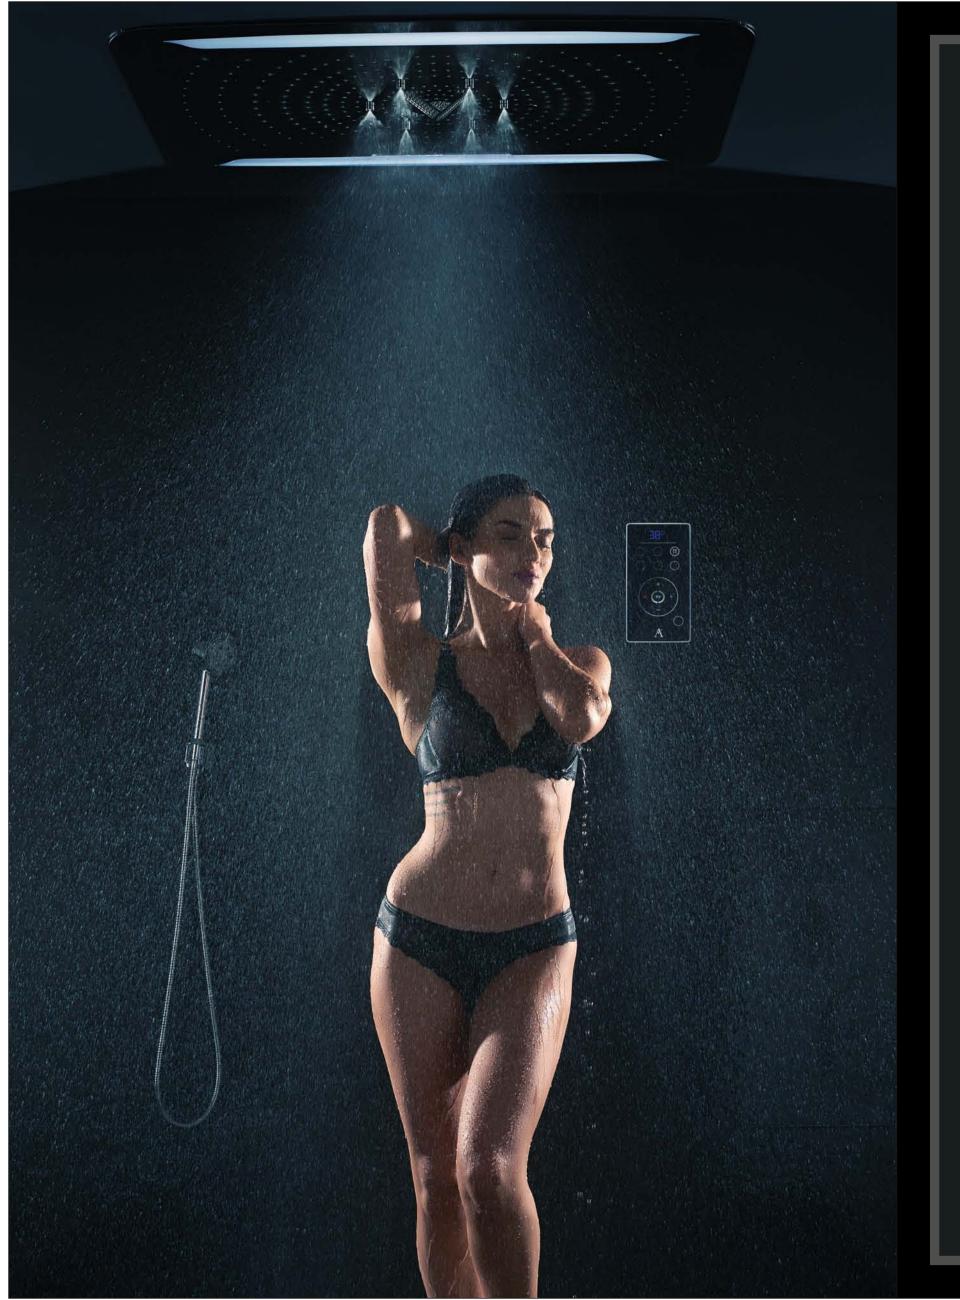

# RAINJOY. THE SHOWER-SPA WORKS BEST WITH SHOWERTRONICS iV6:

rainjoy from Artize is the next step in extra large, concealed, overhead is a shower that envelops you with an array of soothing sensations inspired by nature's brilliant, rejuvenating ways with water

even Mist, the rainjoy showering experience is a complete body bath

### THE SHOWERTRONIC iV6 TOUCHPAD