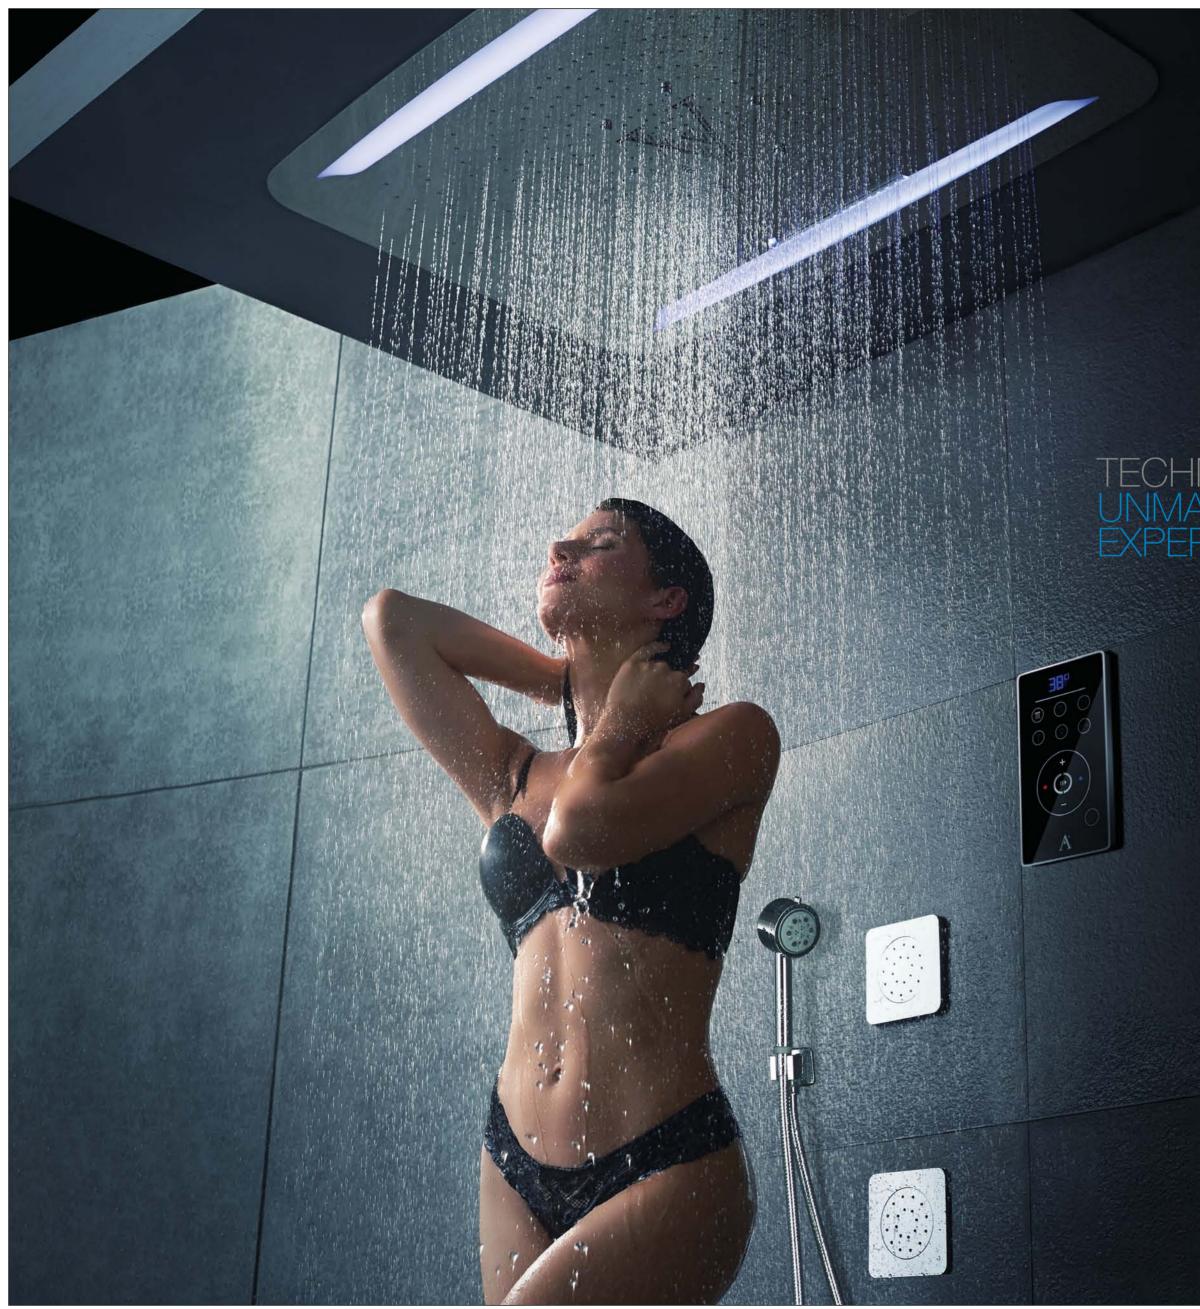

### TECHNOLOGY FOR AN UNMATCHED SHOWERING EXPERIENCE.

# RAINJOY. THE SHOWER-SPA WORKS BEST WITH SHOWERTRONICS iV6:

rainjoy from Artize is the next step in extra large, concealed, overhead is a shower that envelops you with an array of soothing sensations inspired by nature's brilliant, rejuvenating ways with water

even Mist, the rainjoy showering experience is a complete body bath