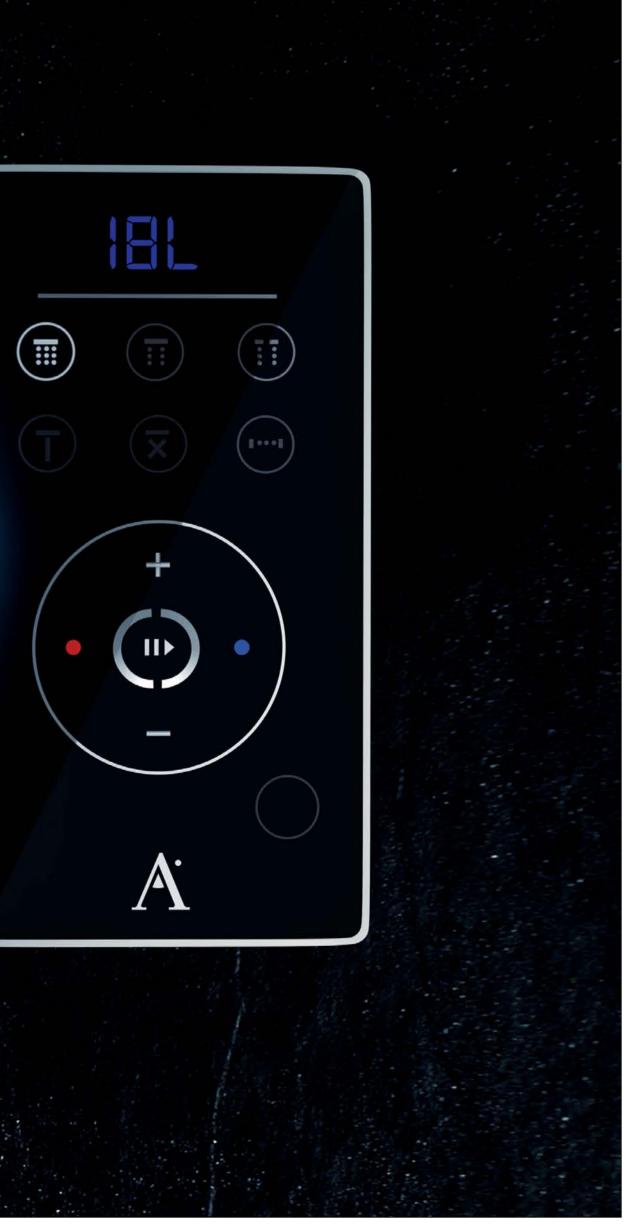

es Artize Showertronic iV6 do a better, more precise, more reliable job of giving you water at the temperature you desire?

The answer lies in the **advanced technology** that lies behind the beautiful, simple, waterproof touchpad interface – a perfect balance between functional simplicity and technical complexity.

Showertronic iV6's innovative electronic thermostatic mixing system has 6 electronic valves, and multiple sensors. These are connected to a state-of-the-art intelligent control software managing all showering operations.

Showertronic iV6 also has its own **battery back up** to give you **uninterrupted showers** in case of power failures.

It also offers **convenience and safety features** like warm-up mode, auto clean, thermal disinfection, on-screen alarms and auto cut-off.



## LUXURY THAT PERFORMS IN THE REAL WORLD.

5

Artize Showertronic iV6 has been designed to be easy to operate, totally safe and offer uninterrupted showering luxury even in tough, Indian operating conditions. It has been designed and built with a range of features and benefits that will soon be seen not as luxuries but as necessities, by anyone who experiences them.







# WARM UP MODE:

oreheats the shower for you by flushing out Intil the desired preset temperature is reached



# AUTOMATIC STARTUP:

ally set itself up after installation by determining connected and their maximum flow rates

380

# NO RISK OF SCALDING:

the water temperature is kept constant with no surprising hot water shocks even if somebody flushes the toilet or opens a faucet elsewhere in the house





# ROCK-S