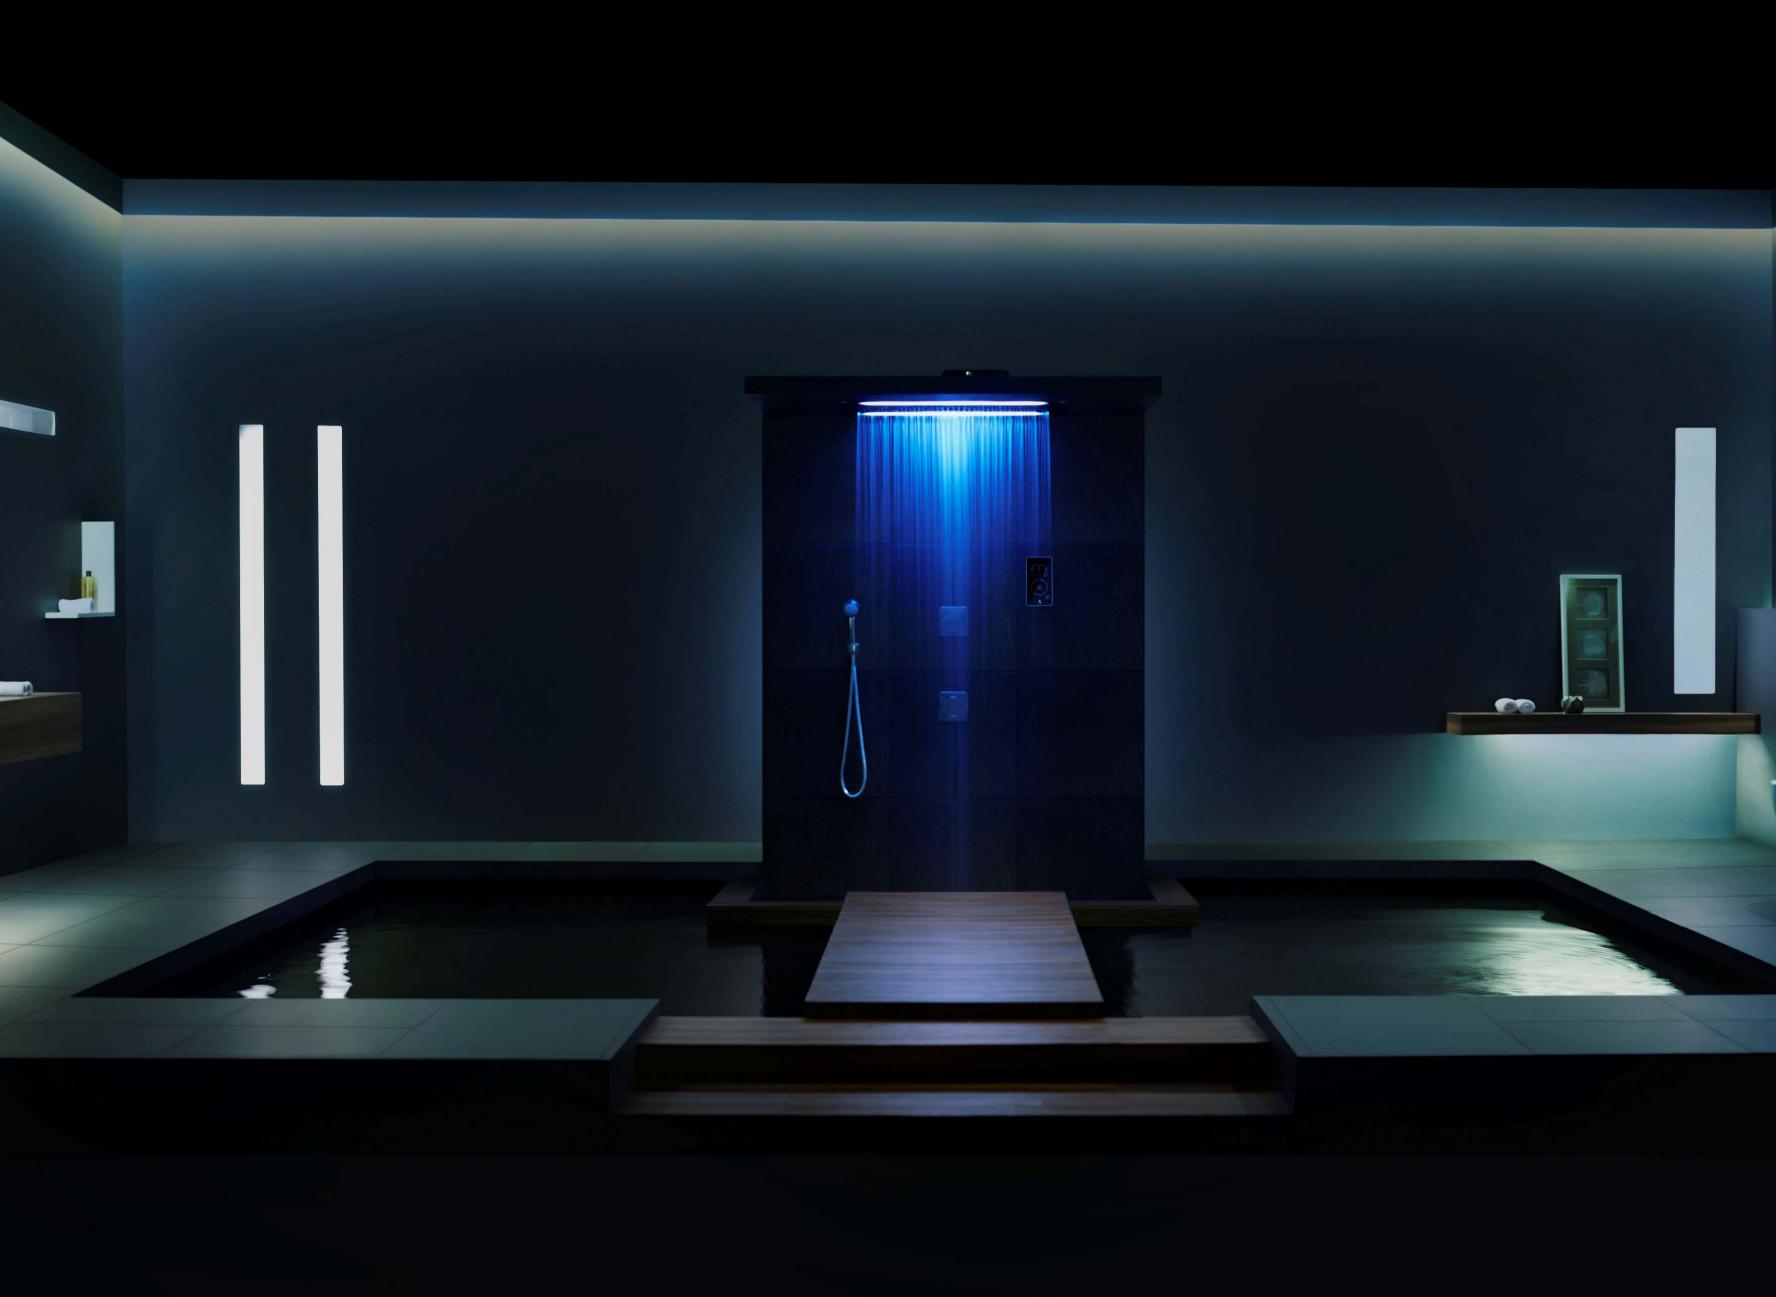

# INTRODUCING THE REVOLUTIONARY Artize Showertronic iV6.

The electronic, thermostatic and flow static mixer that's the best thing to ever happen to showering!

Artize Showertronic iV6 is an intelligent water mixer system, which automatically maintains the water temperature and flow rate during showering. At the touch of a fingertip on the high-durability, waterproof touchpad, you can choose your shower mode, control the temperature, and manage water flow.

### TECHNOLOGY FOR AN UNMATCHED SHOWERING EXPERIENCE.

# TEMPERATURE AND FLOW AS YOU LIKE IT...

How does Artize Showertronic iV6 do a better, more precise, more reliable job of giving you water at the temperature you desire?

The answer lies in the **advanced technology** that lies behind the beautiful, simple, waterproof touchpad interface – a perfect balance between functional simplicity and technical complexity.