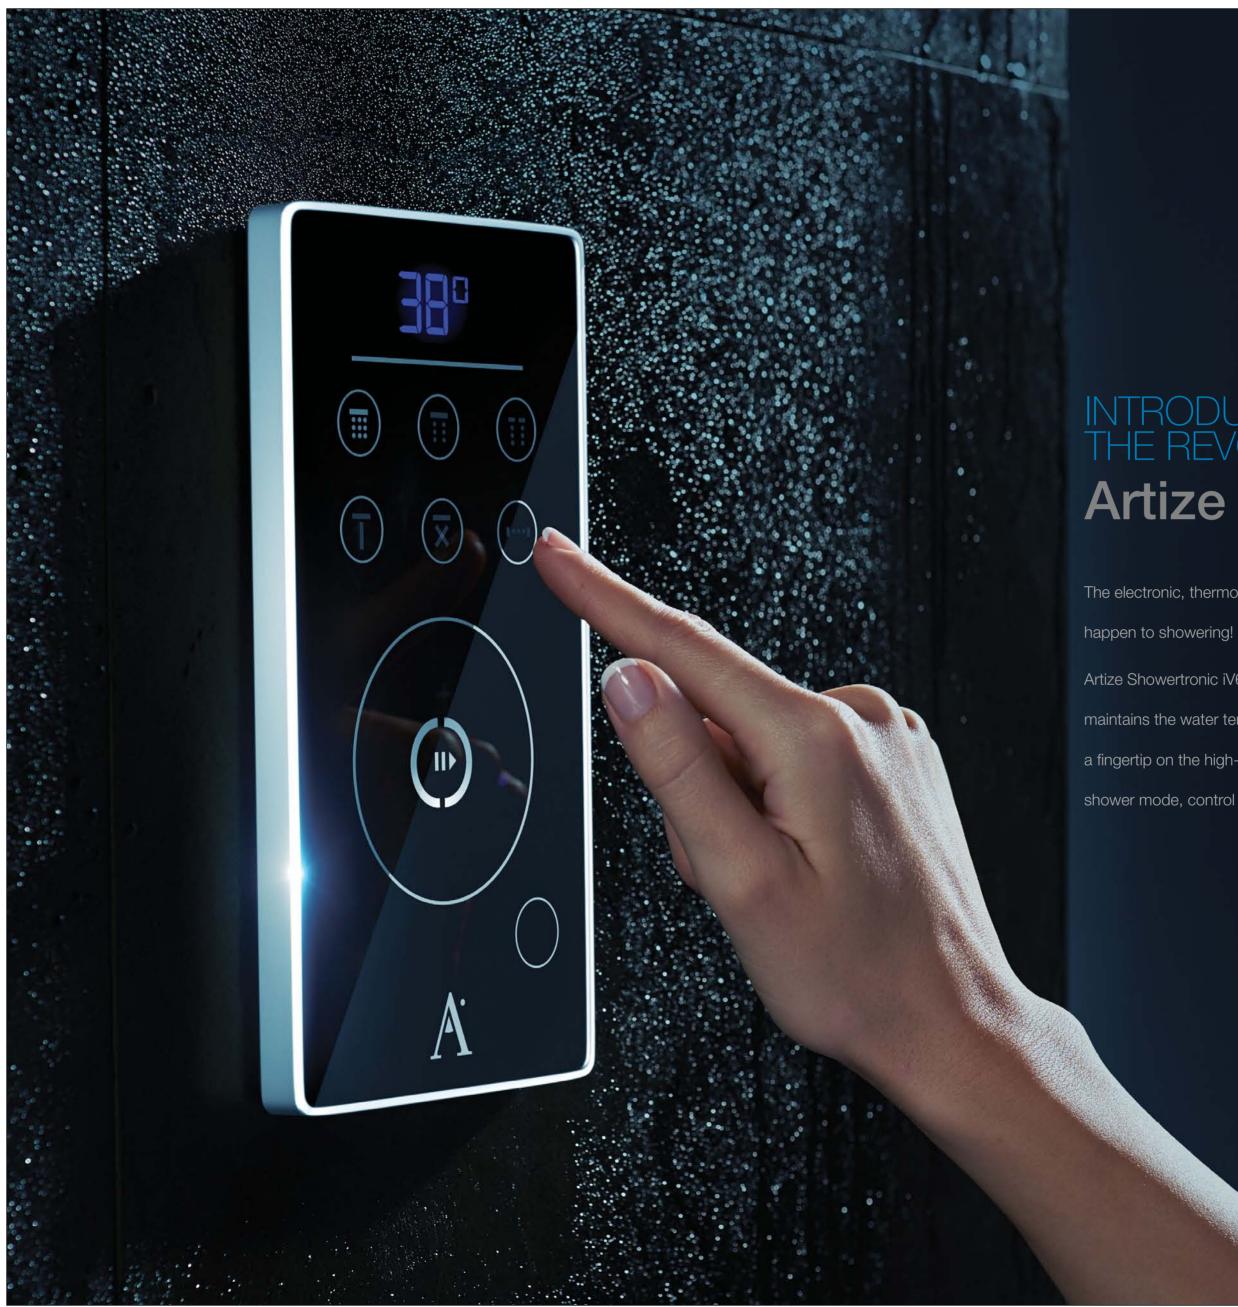

# INTRODUCING THE REVOLUTIONARY Artize Showertronic iV6.

The electronic, thermostatic and flow static mixer that's the best thing to ever happen to showering!

Artize Showertronic iV6 is an intelligent water mixer system, which automatically maintains the water temperature and flow rate during showering. At the touch of a fingertip on the high-durability, waterproof touchpad, you can choose your shower mode, control the temperature, and manage water flow.