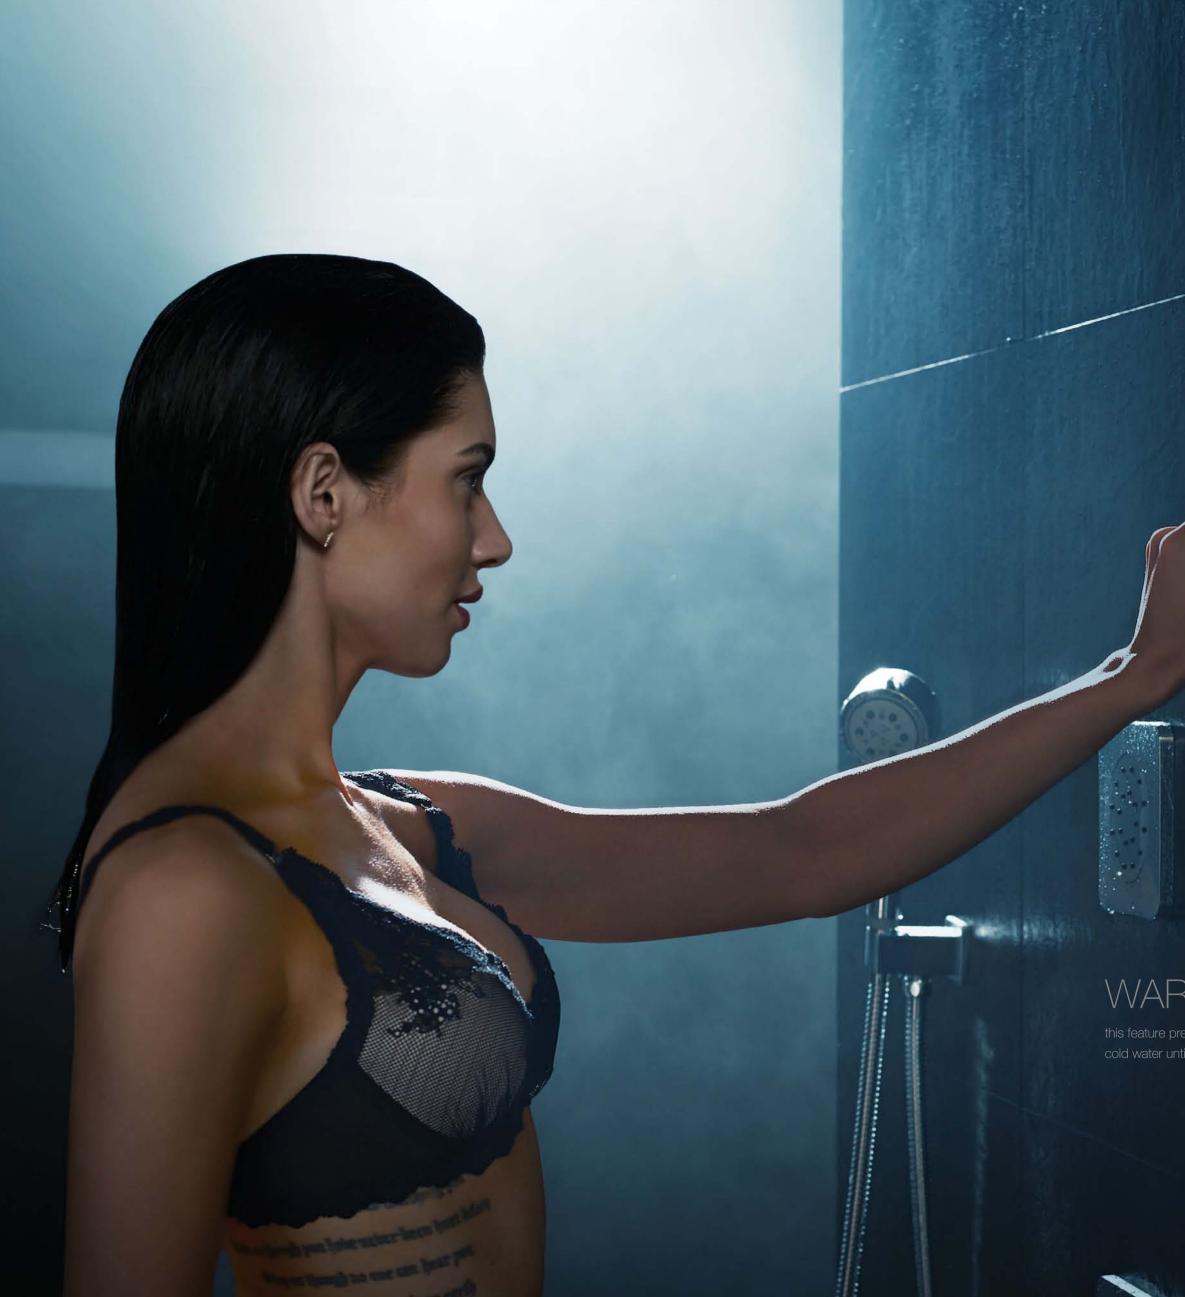

# WARM UP MODE:

oreheats the shower for you by flushing out Intil the desired preset temperature is reached