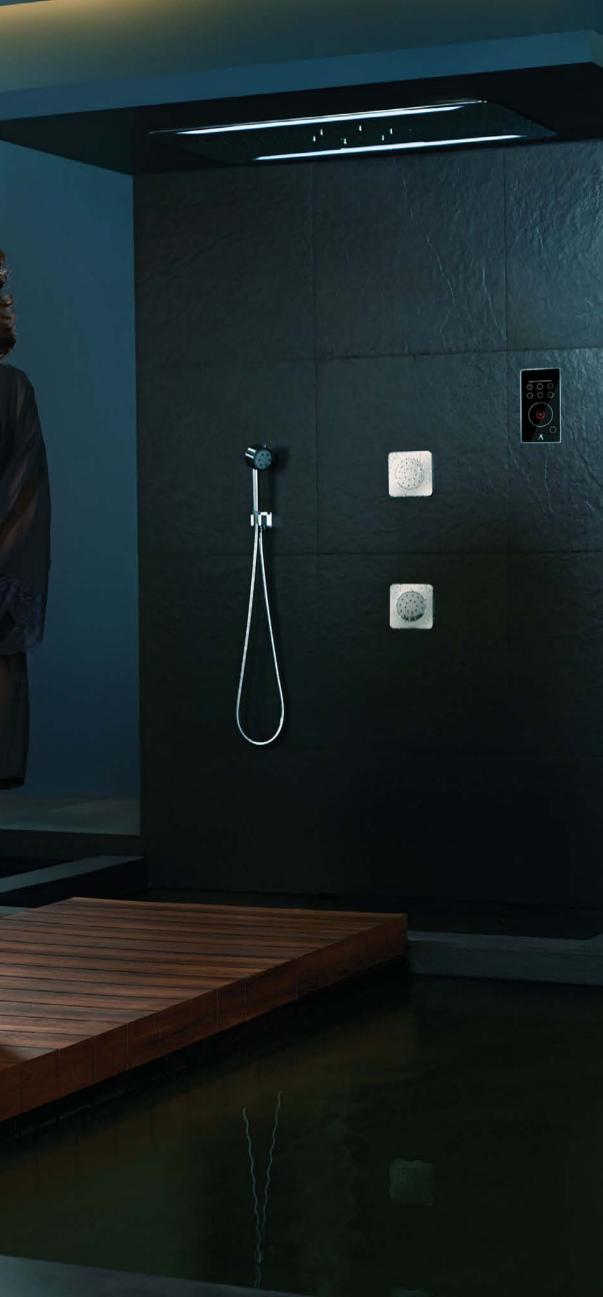

## LUXURY THAT PERFORMS IN THE REAL WORLD.

5

Artize Showertronic iV6 has been designed to be easy to operate, totally safe and offer uninterrupted showering luxury even in tough, Indian operating conditions. It has been designed and built with a range of features and benefits that will soon be seen not as luxuries but as necessities, by anyone who experiences them.

# WARM UP MODE:

oreheats the shower for you by flushing out Intil the desired preset temperature is reached

# NO RISK OF SCALDING:

the water temperature is kept constant with no surprising hot water shocks even if somebody flushes the toilet or opens a faucet elsewhere in the house

# ROCK-STEADY WATER FLOW:

Showertronic iV6 is a flow-static mixer as well. Its 6 intelligent valves, sensors and software maintain the water's flow perfectly steady at the flow rate you choose

# PAUSE MODE:

perfect for when you're soaping or shampooing, it maintains and automatically finds the exact temperature and flow rate of the shower when you restart it

# SETTINGS MEMORY:

store your preferred settings in its memory, including the water outlet of your choice, the flow rate, and of course, the temperature

# ERMAL DISINFECTION

recommended to be done annually to ensure hygiene, this feature flushes hot water through all dutlets for 5 minutes - at the maximum temperature available in the water heater

# AUTO-CALIBRATION:

stabilizes the water against any external change in pressure, water flow or temperature

# ALARM DISPLAY:

when the system spots problems that persist for over 5 seconds, you won't be left guessing

|  | AL 3: | Cold water failure                 |
|--|-------|------------------------------------|
|  | AL 4: | Hot water failure                  |
|  | AL 5: | Insufficient hot water temperature |
|  | AL 6: | Cold water temperature too high    |
|  | AL 7: | Temperature sensor malfunction     |
|  | Er 1: | Communication error                |