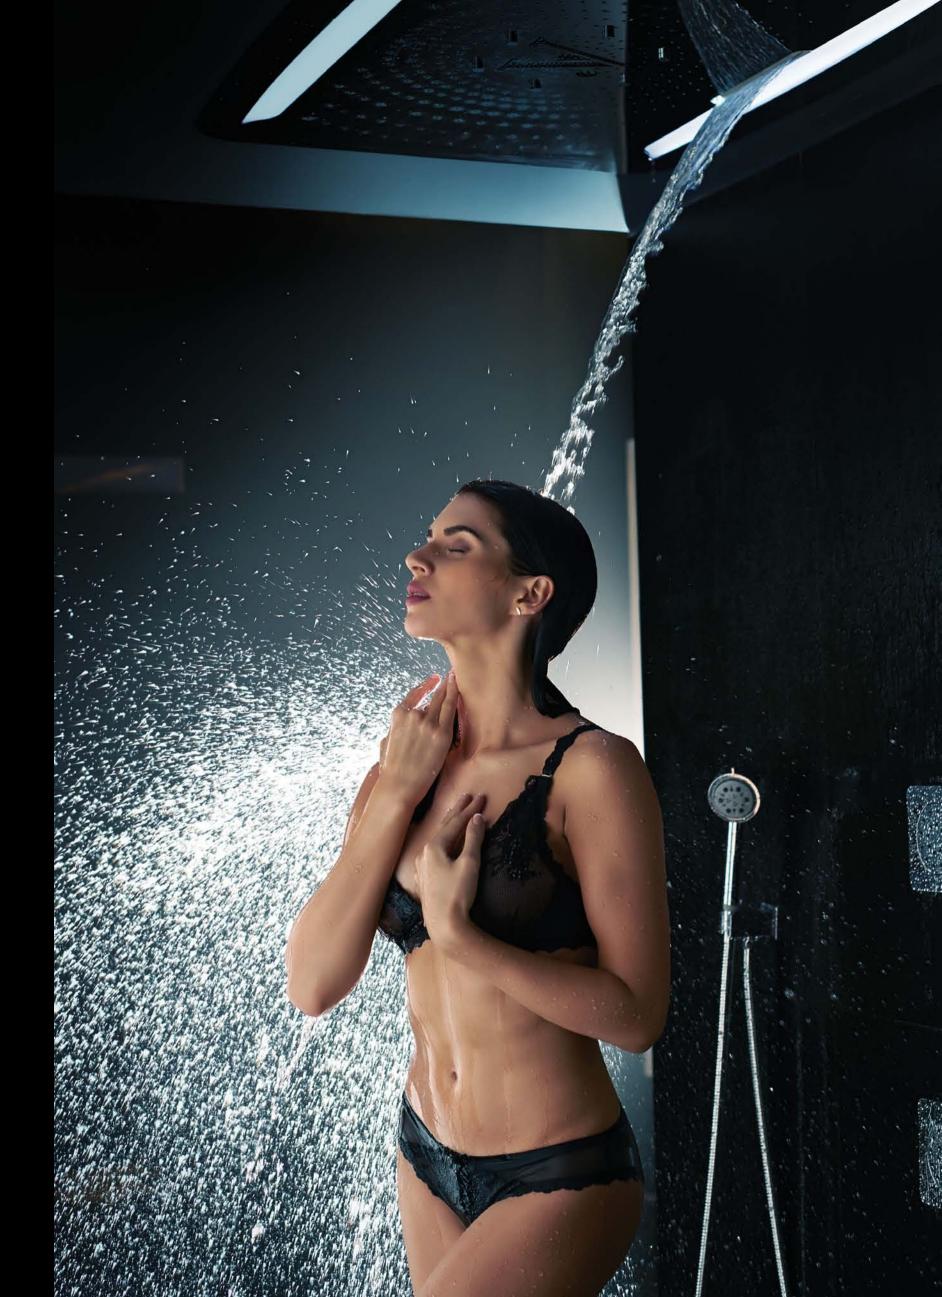

# IT'S TIME TO CHANGE THE WAY YOU SHOWER.

# INTRODUCING THE REVOLUTIONARY Artize Showertronic iV6.

The electronic, thermostatic and flow static mixer that's the best thing to ever happen to showering!

Artize Showertronic iV6 is an intelligent water mixer system, which automatically maintains the water temperature and flow rate during showering. At the touch of a fingertip on the high-durability, waterproof touchpad, you can choose your shower mode, control the temperature, and manage water flow.