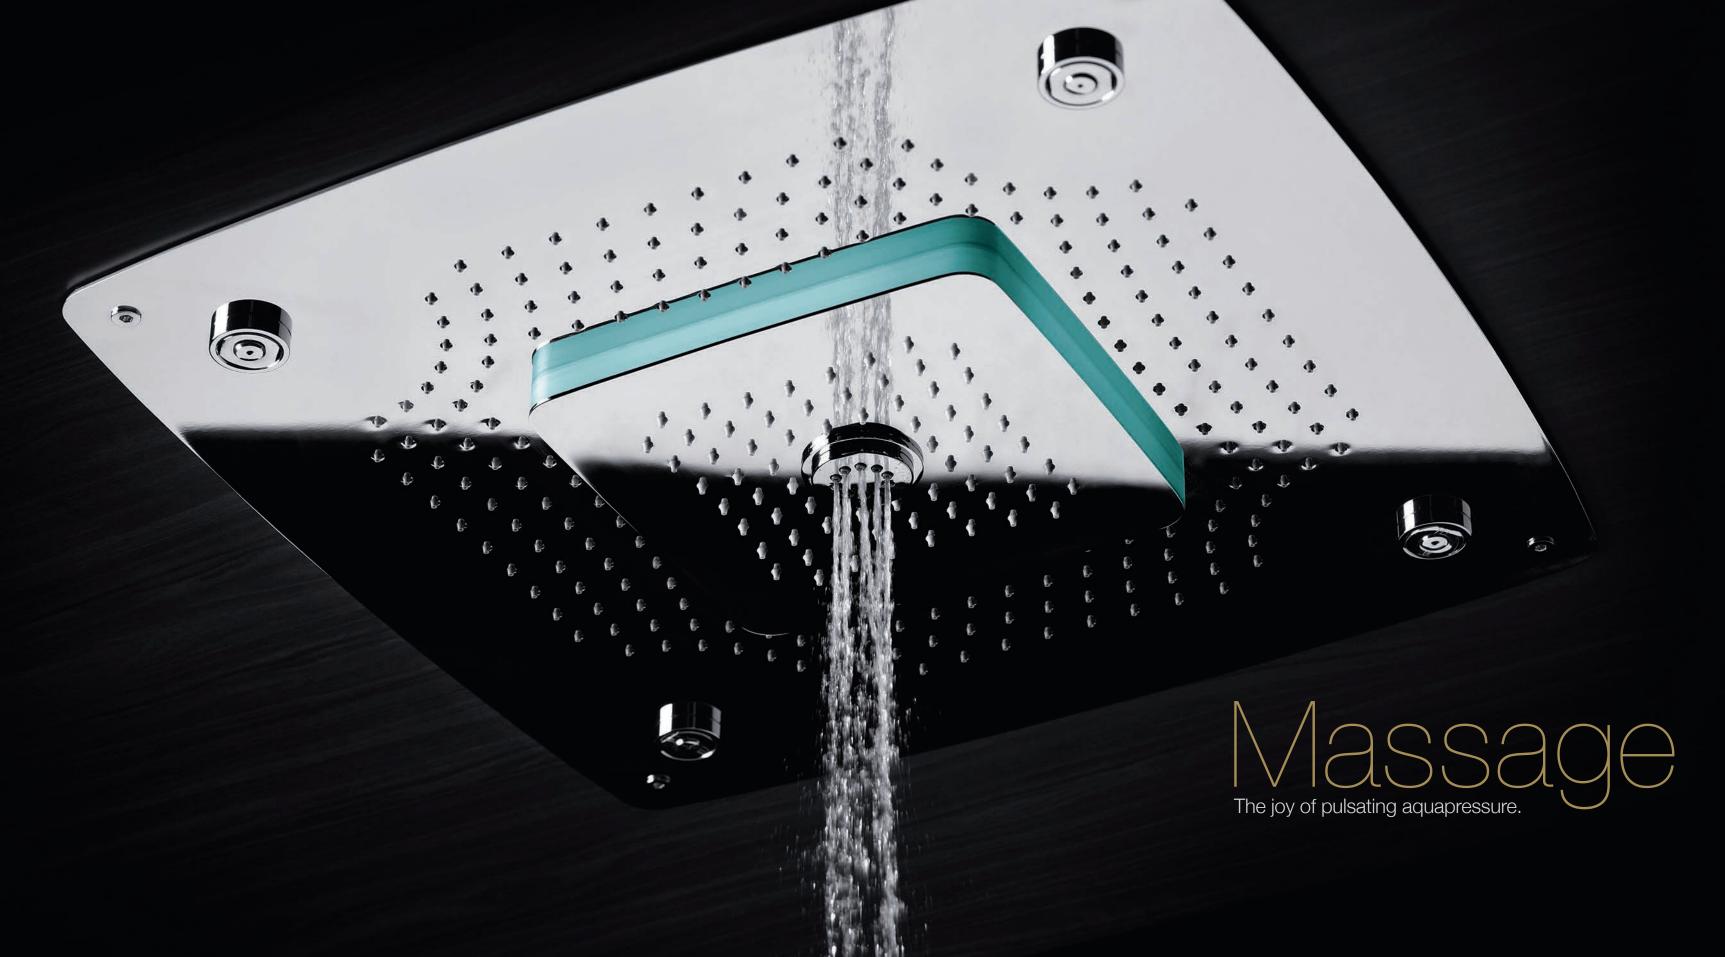

-Andrew J. Bernstein

revive <sup>+</sup> recharge <sup>+</sup> rejuvenate

The shower-spa from Artize

The ultimate in showering luxury, Rainjoy+ from Artize is the finest in extra large, concealed, overhead showers. Offering a choice of showering modes like **Rain, Intense, Mist** and even **Massage**, the Rainjoy+ showering experience is a complete body bath that envelops the senses with an array of soothing sensations inspired by nature's brilliant, rejuvenating ways with water.

The massage mode uses a special revolving nozzle that sends out water in intermittent pulses. Spinning, spiral columns of water land on the body milliseconds apart to create a drumming effect on the skin and muscles. This promotes blood flow, and the invigorating pressure relaxes and revives the body like only a massage can.