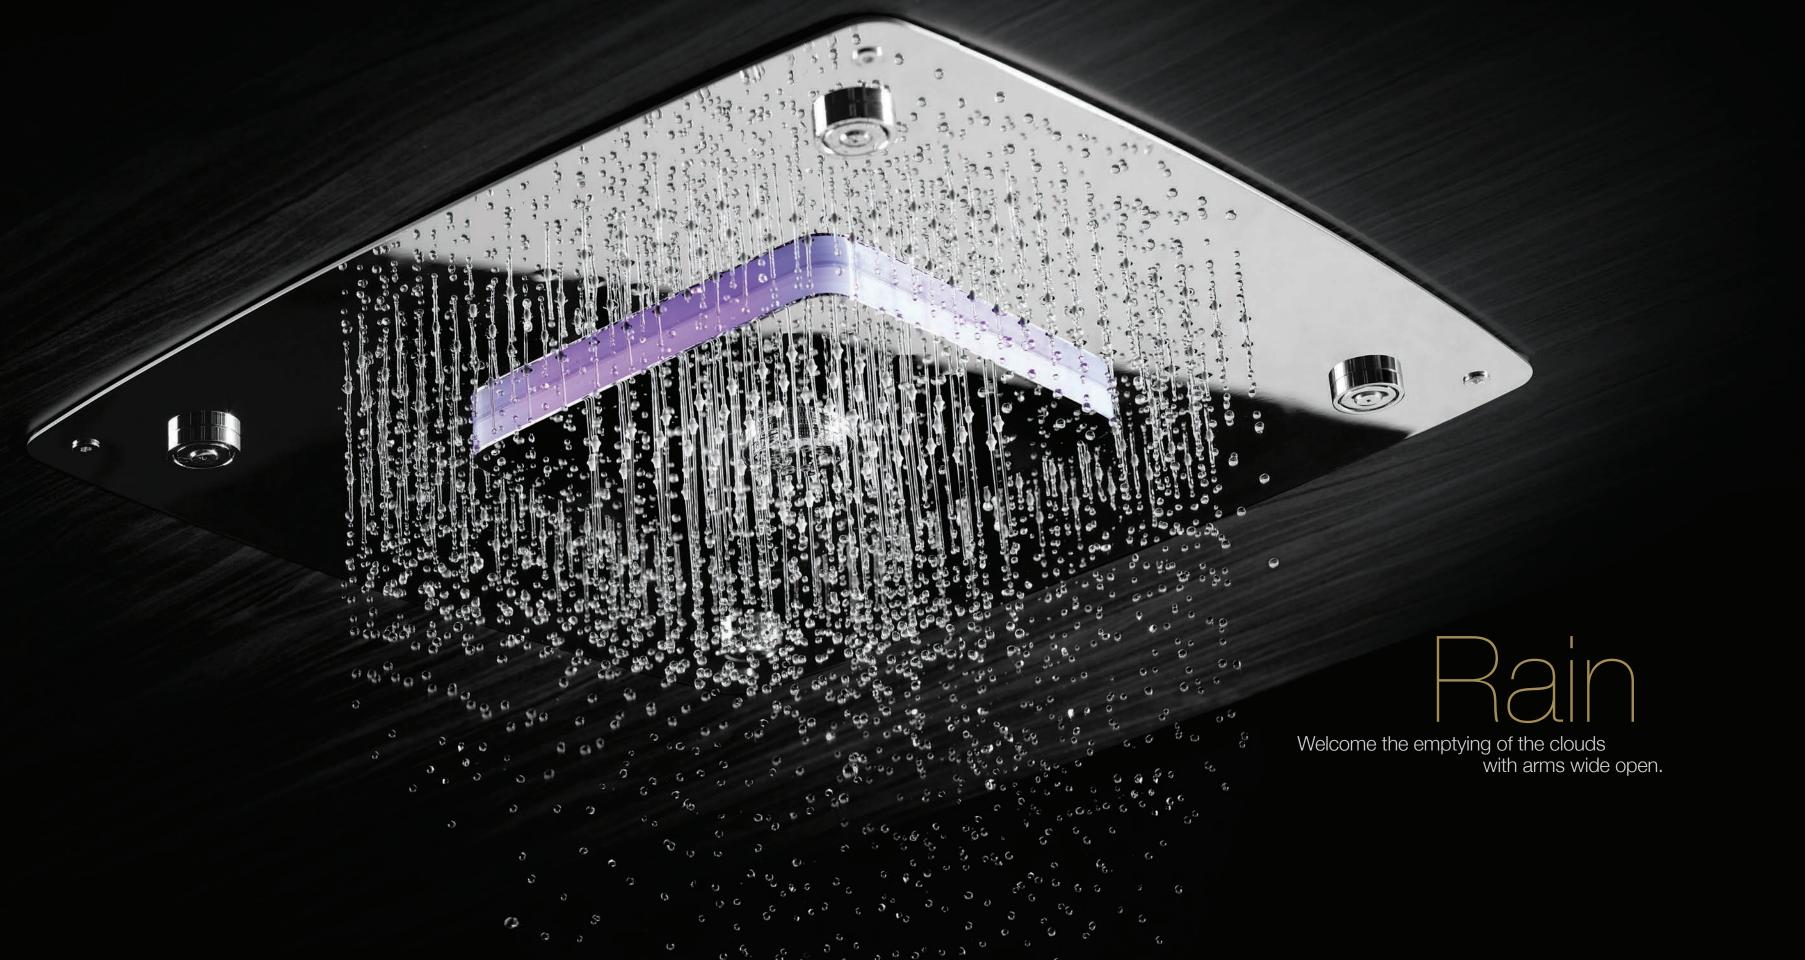

### Step into the Rainjoy⁺ shower. Discover a spa.

The Rain mode lets you enjoy an extra-large, overhead shower zone for a complete body bath. With pearls of water streaming from every jet on the large showerhead, the Rain mode's generous coverage is as rejuvenating as the monsoon's first downpour.