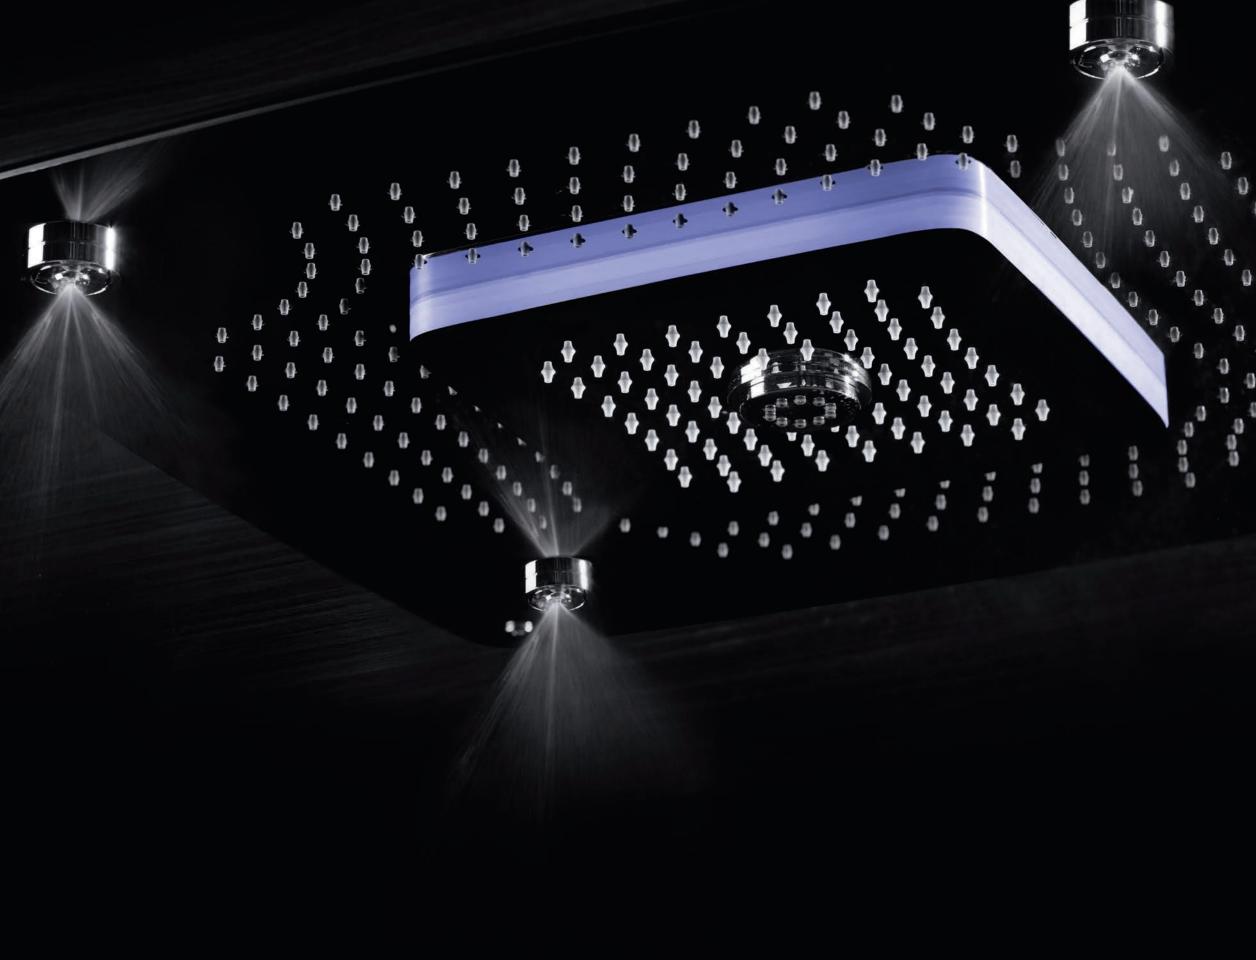

The massage mode uses a special revolving nozzle that sends out water in intermittent pulses. Spinning, spiral columns of water land on the body milliseconds apart to create a drumming effect on the skin and muscles. This promotes blood flow, and the invigorating pressure relaxes and revives the body like only a massage can.

# notherapy

Ø.

0

0

0

0

Rainjoy<sup>+</sup> also features Chromotherapy lights controlled by a waterproof, cordless remote to let you pick a relaxing colour or switch to an energising, pulsating, multi-colour experience.