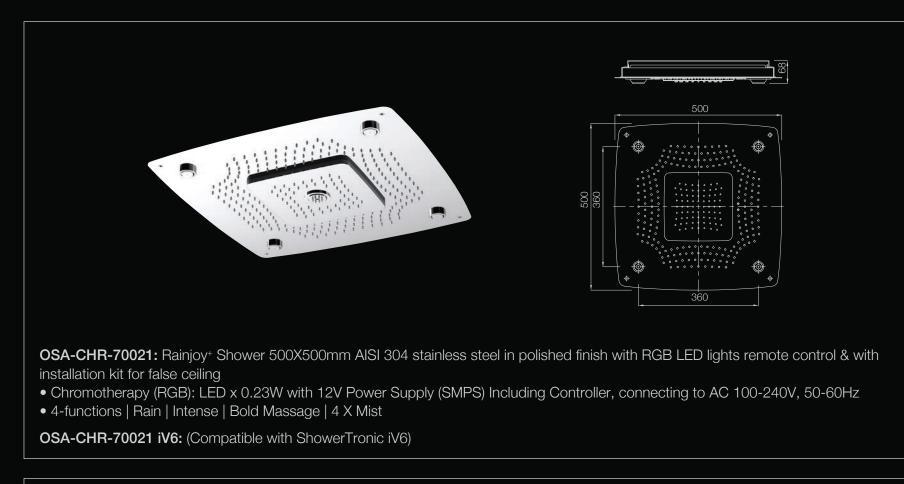

**OSA-CHR-70023:** Rainjoy<sup>+</sup> Shower 704X434mm AISI 304 stainless steel in polished finish with RGB LED lights remote control & with installation kit for false ceiling

- Chromotherapy (RGB): LED x 0.23W with 12V Power Supply (SMPS) Including Controller, Connecting to AC 100-240V, 50-60Hz
- 4-functions | Rain | Intense | Bold Massage | 2 X Mist

**OSA-CHR-70023 iV6:** (Compatible with ShowerTronic iV6)

Design Your Showering Concept With Rainjoy<sup>+</sup>

А

385