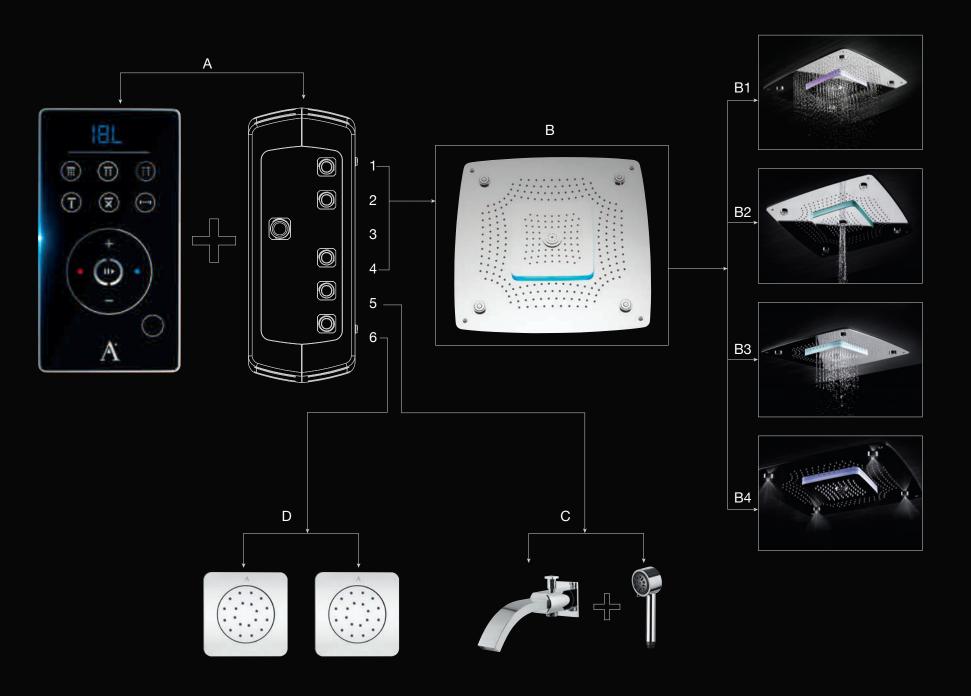

### CONCEPT - 4

А

• Tiaara Thermostatic Valve | TIA-CHR-73687N • Rainjoy<sup>+</sup> | OSA-CHR-70023

• Tiaara Bathtub Spout with Diverter and Wall Flange | SPT-CHR-73463

• Tiaara Thermostatic Valve | TIA-CHR-73687N • Rainjoy<sup>+</sup> | OSA-CHR-70023 • Body Shower | BSA-CHR-70071