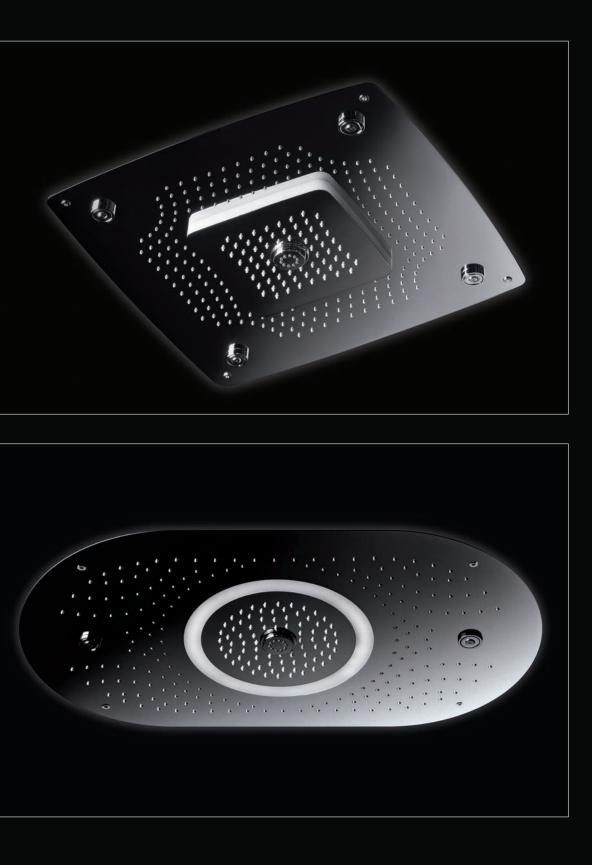

## Two kinds of Rainjoy+

### **Oval | Square**

Featuring clean, aesthetic lines and an unobtrusive design, both models of Rainjoy<sup>+</sup> use a larger-than-life size to envelop you with sensations that aim to relax the muscles, restore calmness and repair the damage caused by daily life's stresses and strains. And leave you feeling revived, recharged and rejuvenated.