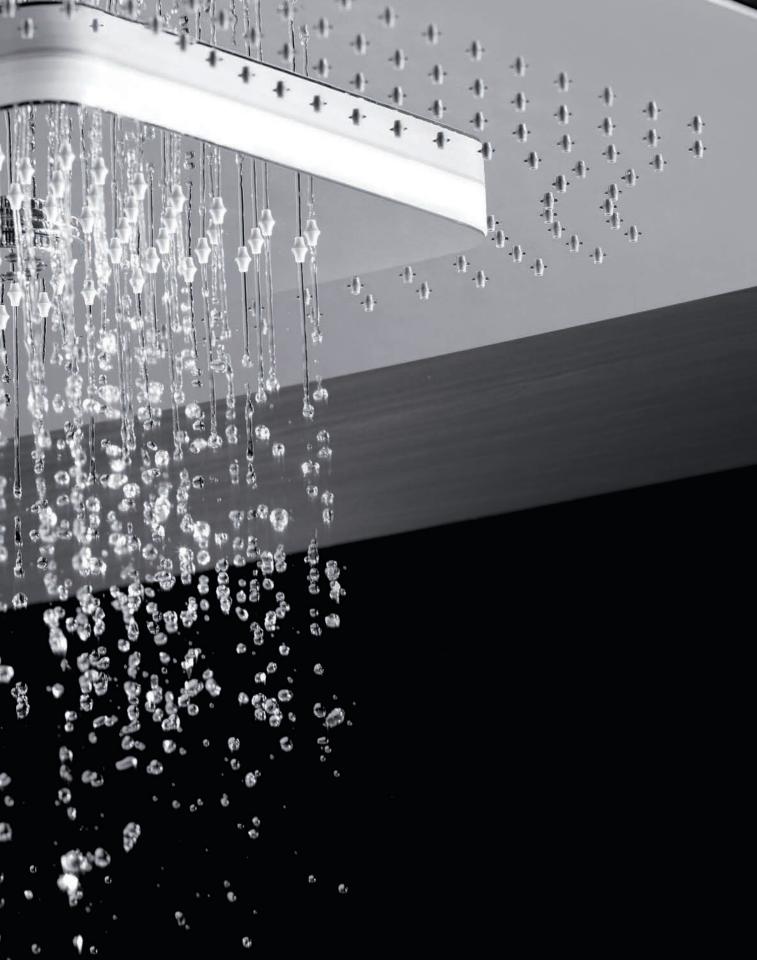

-Andrew J. Bernstein

revive <sup>+</sup> recharge <sup>+</sup> rejuvenate

The shower-spa from Artize

The ultimate in showering luxury, Rainjoy+ from Artize is the finest in extra large, concealed, overhead showers. Offering a choice of showering modes like **Rain, Intense, Mist** and even **Massage**, the Rainjoy+ showering experience is a complete body bath that envelops the senses with an array of soothing sensations inspired by nature's brilliant, rejuvenating ways with water.

### Step into the Rainjoy⁺ shower. Discover a spa.

The Rain mode lets you enjoy an extra-large, overhead shower zone for a complete body bath. With pearls of water streaming from every jet on the large showerhead, the Rain mode's generous coverage is as rejuvenating as the monsoon's first downpour.