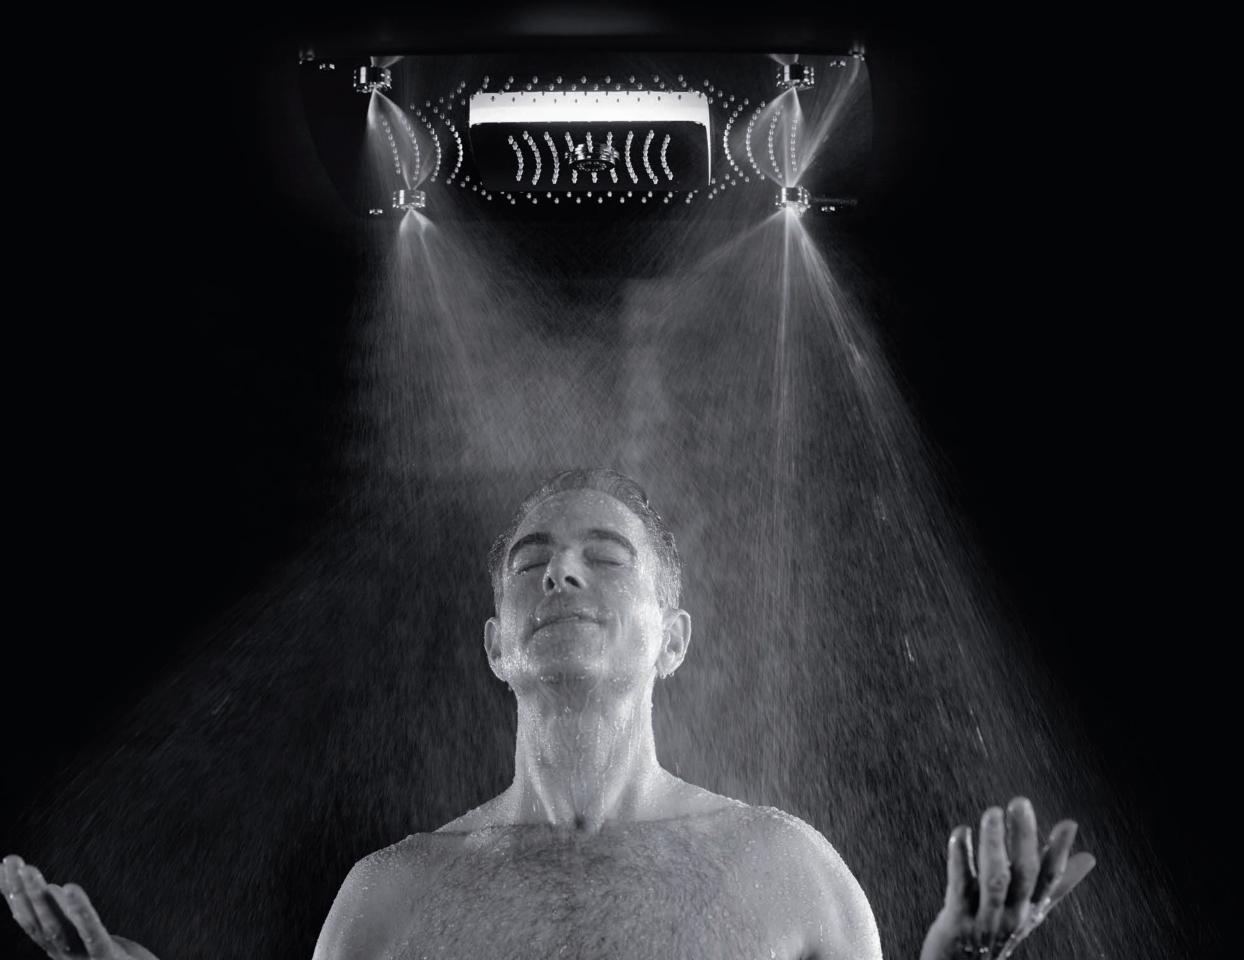

-Andrew J. Bernstein

revive <sup>+</sup> recharge <sup>+</sup> rejuvenate

The shower-spa from Artize

The ultimate in showering luxury, Rainjoy+ from Artize is the finest in extra large, concealed, overhead showers. Offering a choice of showering modes like **Rain, Intense, Mist** and even **Massage**, the Rainjoy+ showering experience is a complete body bath that envelops the senses with an array of soothing sensations inspired by nature's brilliant, rejuvenating ways with water.

### Step into the Rainjoy⁺ shower. Discover a spa.

The Rain mode lets you enjoy an extra-large, overhead shower zone for a complete body bath. With pearls of water streaming from every jet on the large showerhead, the Rain mode's generous coverage is as rejuvenating as the monsoon's first downpour.

Concentrating a powerful flow of heavy drops into a small area from the central jets, the Intense mode is

Special nozzles recreate the joy of being in a cloud as the Mist mode's floating blanket of feather-touch droplets gently covers you with freshness. Mist spray is created by forcing water through tiny holes, and this mode is great not just for relieving stress, but also for hot summer days or after a long, hard work-out.

The massage mode uses a special revolving nozzle that sends out water in intermittent pulses. Spinning, spiral columns of water land on the body milliseconds apart to create a drumming effect on the skin and muscles. This promotes blood flow, and the invigorating pressure relaxes and revives the body like only a massage can.