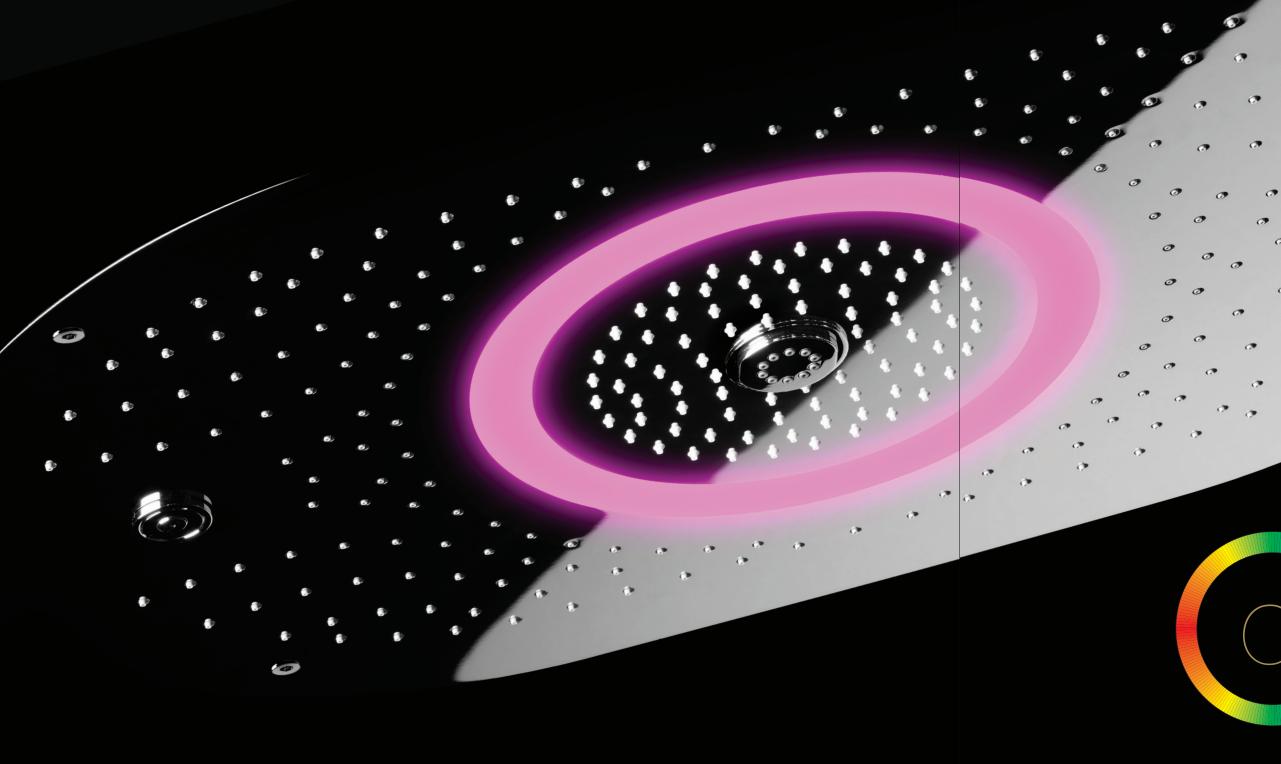

# notherapy

Ø.

0

0

0

0

Rainjoy<sup>+</sup> also features Chromotherapy lights controlled by a waterproof, cordless remote to let you pick a relaxing colour or switch to an energising, pulsating, multi-colour experience.