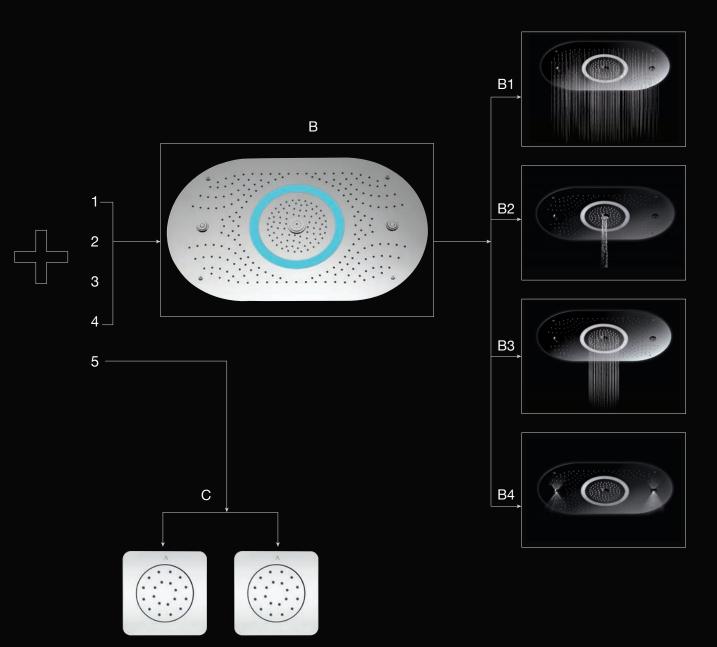

## Two kinds of Rainjoy+

### **Oval | Square**

Featuring clean, aesthetic lines and an unobtrusive design, both models of Rainjoy<sup>+</sup> use a larger-than-life size to envelop you with sensations that aim to relax the muscles, restore calmness and repair the damage caused by daily life's stresses and strains. And leave you feeling revived, recharged and rejuvenated.

**OSA-CHR-70023:** Rainjoy<sup>+</sup> Shower 704X434mm AISI 304 stainless steel in polished finish with RGB LED lights remote control & with installation kit for false ceiling

- Chromotherapy (RGB): LED x 0.23W with 12V Power Supply (SMPS) Including Controller, Connecting to AC 100-240V, 50-60Hz
- 4-functions | Rain | Intense | Bold Massage | 2 X Mist