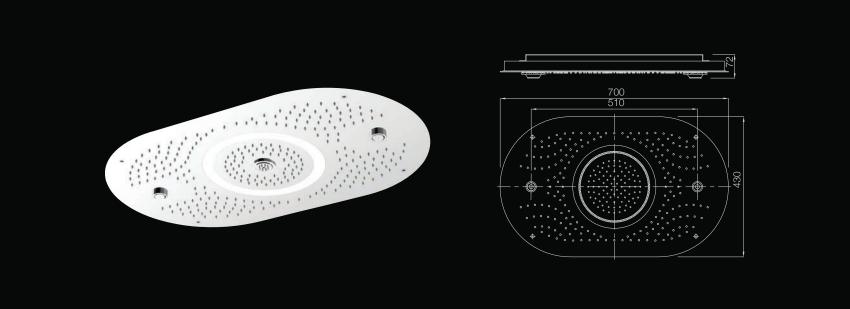

## Two kinds of Rainjoy+

### **Oval | Square**

Featuring clean, aesthetic lines and an unobtrusive design, both models of Rainjoy<sup>+</sup> use a larger-than-life size to envelop you with sensations that aim to relax the muscles, restore calmness and repair the damage caused by daily life's stresses and strains. And leave you feeling revived, recharged and rejuvenated.