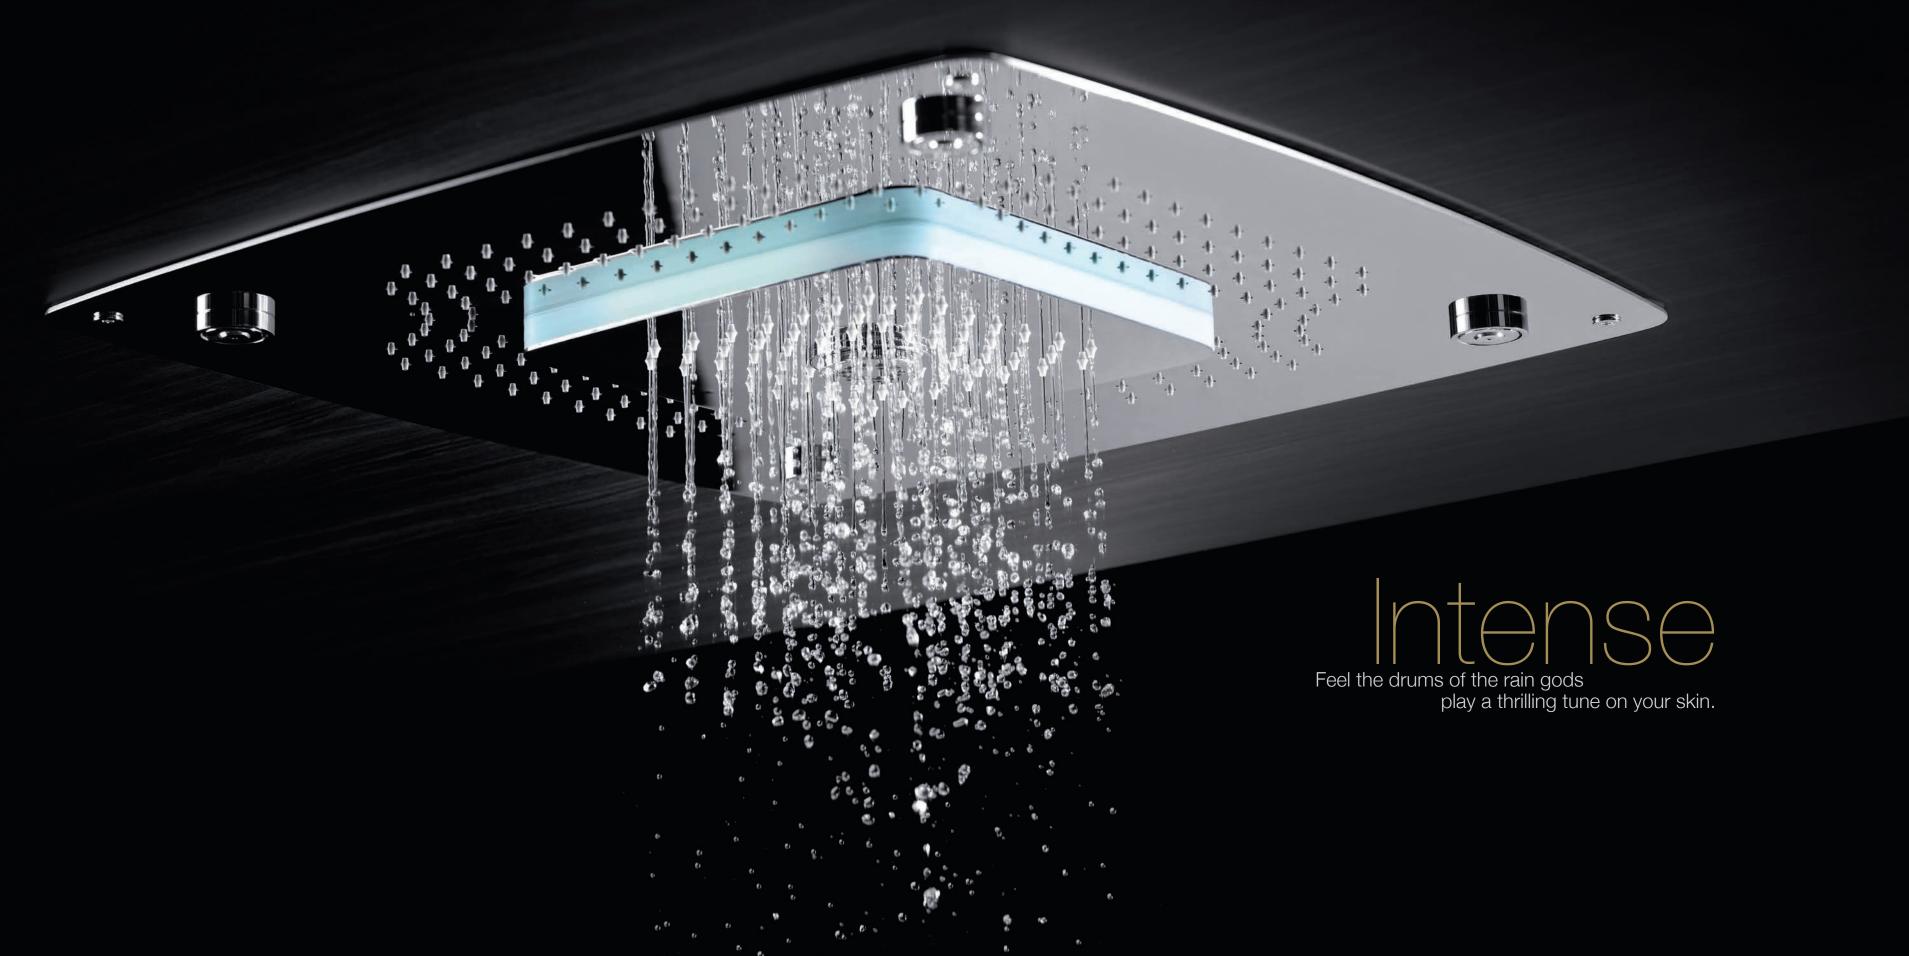

-Andrew J. Bernstein

revive <sup>+</sup> recharge <sup>+</sup> rejuvenate

The shower-spa from Artize

The ultimate in showering luxury, Rainjoy+ from Artize is the finest in extra large, concealed, overhead showers. Offering a choice of showering modes like **Rain, Intense, Mist** and even **Massage**, the Rainjoy+ showering experience is a complete body bath that envelops the senses with an array of soothing sensations inspired by nature's brilliant, rejuvenating ways with water.

### Step into the Rainjoy⁺ shower. Discover a spa.

The Rain mode lets you enjoy an extra-large, overhead shower zone for a complete body bath. With pearls of water streaming from every jet on the large showerhead, the Rain mode's generous coverage is as rejuvenating as the monsoon's first downpour.

Concentrating a powerful flow of heavy drops into a small area from the central jets, the Intense mode is

#### spread perfectly to fall on your head and shoulders,

and relax and recharge you in minutes.

11 (N) (A)

.....

ana.

 $S_{\rm eff}^{\rm out}$ 

-0

Lose yourself in the kiss of a million droplets a minute.