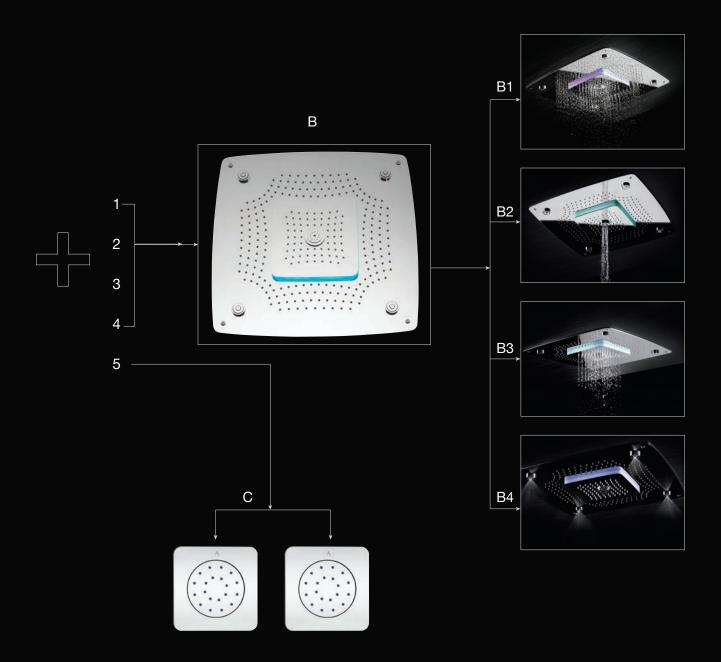

## Two kinds of Rainjoy+

### **Oval | Square**

Featuring clean, aesthetic lines and an unobtrusive design, both models of Rainjoy<sup>+</sup> use a larger-than-life size to envelop you with sensations that aim to relax the muscles, restore calmness and repair the damage caused by daily life's stresses and strains. And leave you feeling revived, recharged and rejuvenated.

**OSA-CHR-70023:** Rainjoy<sup>+</sup> Shower 704X434mm AISI 304 stainless steel in polished finish with RGB LED lights remote control & with installation kit for false ceiling

- Chromotherapy (RGB): LED x 0.23W with 12V Power Supply (SMPS) Including Controller, Connecting to AC 100-240V, 50-60Hz
- 4-functions | Rain | Intense | Bold Massage | 2 X Mist