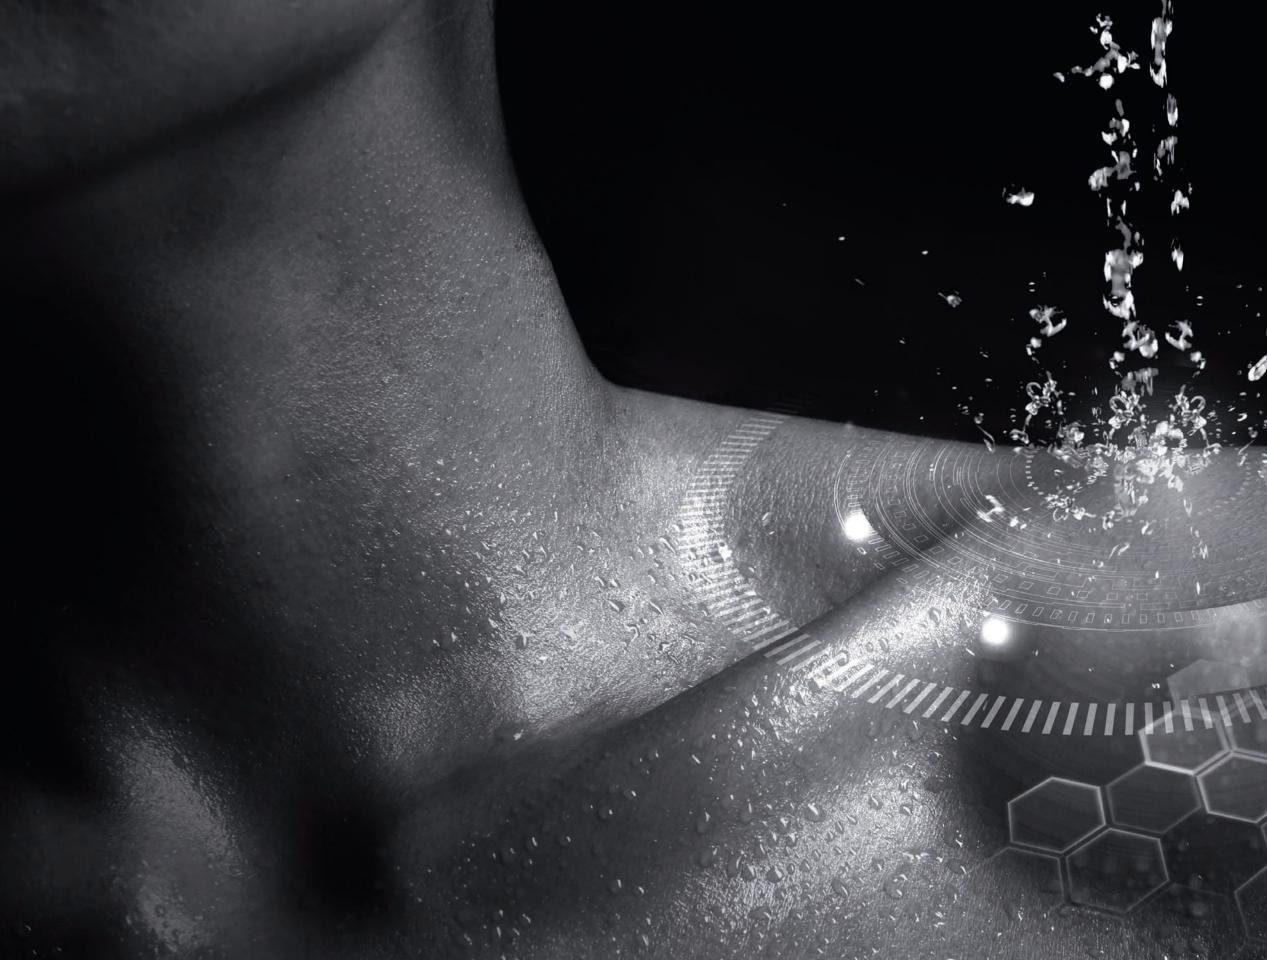

The massage mode uses a special revolving nozzle that sends out water in intermittent pulses. Spinning, spiral columns of water land on the body milliseconds apart to create a drumming effect on the skin and muscles. This promotes blood flow, and the invigorating pressure relaxes and revives the body like only a massage can.