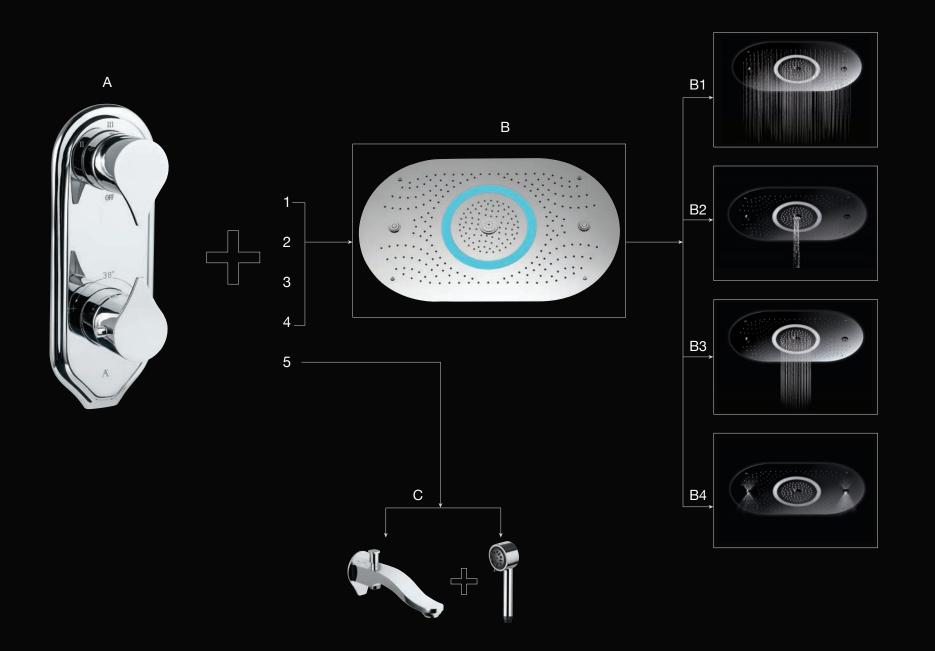

**OSA-CHR-70023 iV6:** (Compatible with ShowerTronic iV6)

Design Your Showering Concept With Rainjoy<sup>+</sup>

А

385

### CONCEPT - 4

А

• Tiaara Thermostatic Valve | TIA-CHR-73687N • Rainjoy<sup>+</sup> | OSA-CHR-70023

• Tiaara Bathtub Spout with Diverter and Wall Flange | SPT-CHR-73463

• Tiaara Thermostatic Valve | TIA-CHR-73687N • Rainjoy<sup>+</sup> | OSA-CHR-70023 • Body Shower | BSA-CHR-70071