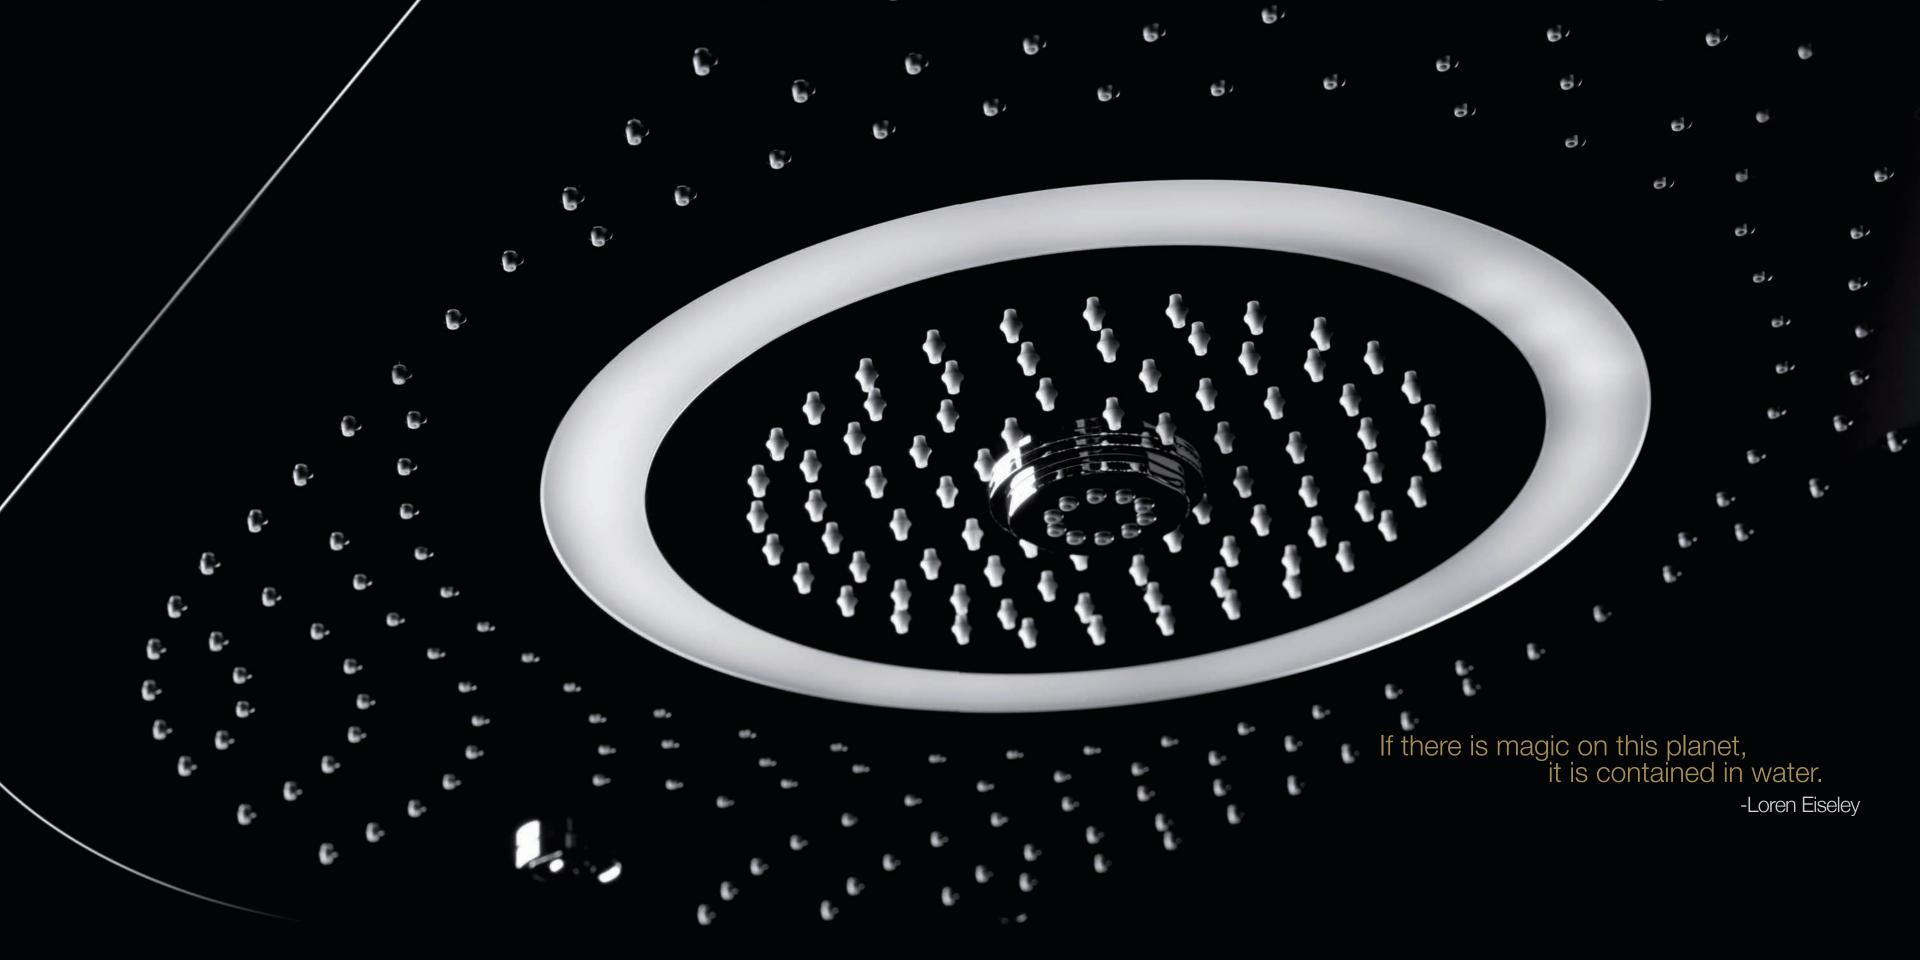

-Andrew J. Bernstein

revive <sup>+</sup> recharge <sup>+</sup> rejuvenate

The shower-spa from Artize

The ultimate in showering luxury, Rainjoy+ from Artize is the finest in extra large, concealed, overhead showers. Offering a choice of showering modes like **Rain, Intense, Mist** and even **Massage**, the Rainjoy+ showering experience is a complete body bath that envelops the senses with an array of soothing sensations inspired by nature's brilliant, rejuvenating ways with water.

### Step into the Rainjoy⁺ shower. Discover a spa.

The Rain mode lets you enjoy an extra-large, overhead shower zone for a complete body bath. With pearls of water streaming from every jet on the large showerhead, the Rain mode's generous coverage is as rejuvenating as the monsoon's first downpour.

Concentrating a powerful flow of heavy drops into a small area from the central jets, the Intense mode is

#### spread perfectly to fall on your head and shoulders,

and relax and recharge you in minutes.

11 (N) (A)

.....

ana.

 $S_{\rm eff}^{\rm out}$ 

-0

Lose yourself in the kiss of a million droplets a minute.