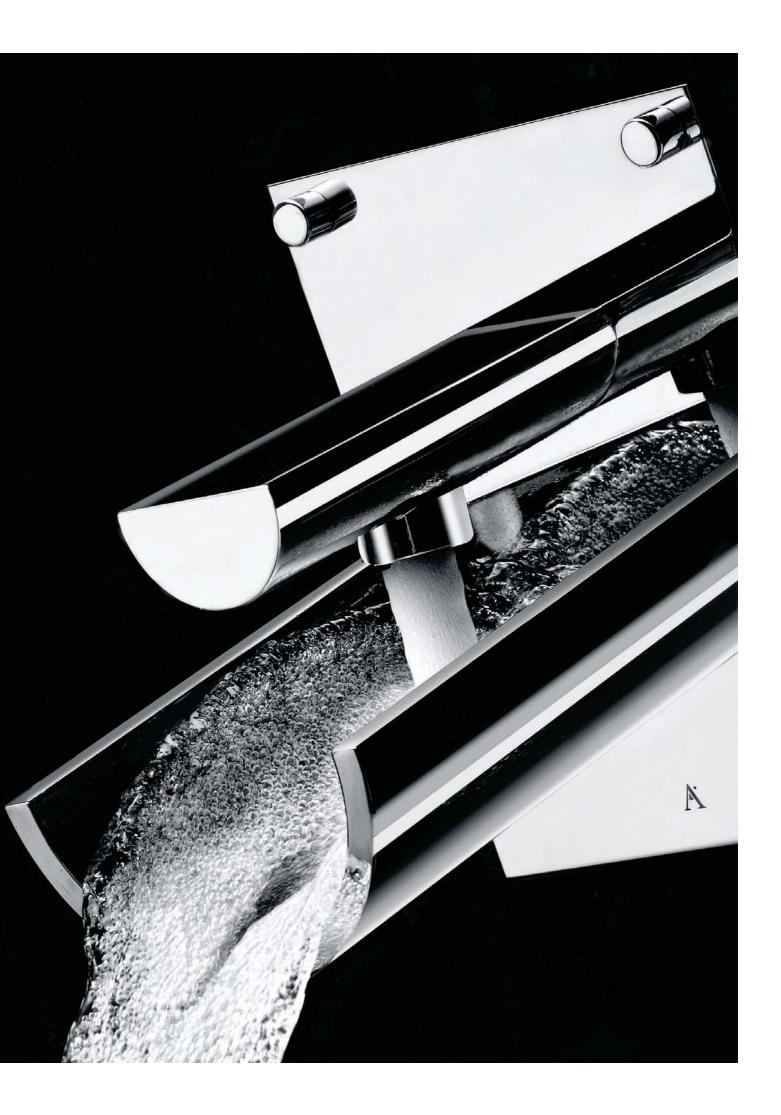

The unique step-fall dispensing system also guarantees that the water arrives without creating a splash, always delivering an even and tranquil experience. The carefully calculated angle of the basin mixer also ensures that water doesn't stay in the spout.

Confluence is a synthesis of true craftsmanship - a combination of exquisite detailing, form and technology that brings a natural flow of water into the bathroom.

Gentle step-fall that combines foam and cascade flows

Perfectly angled spout for smooth water flow

Mirror-finish for an impeccable look

Feather-light movement for smooth operation