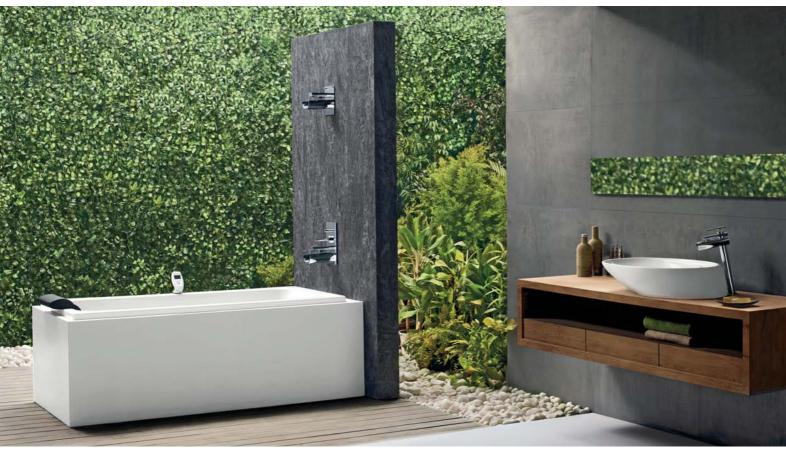

## The perfect setting for a biomorphic design

A 20th century art movement that found inspiration in naturally occurring forms and shapes, biomorphism is a design trend that's growing in popularity.

For the strikingly biomorphic Confluence range of products, a bathroom design like the one seen here delivers added delight by bringing nature into the picture. The combined effect is one of unmatched freedom, style and elegance!

A wall of green
A soothing green from floor to
ceiling brings alive the
connection to Confluence's
biomorphic design as you soak
in the tub.

Basin area

Ample elbow room and
convenient storage enhances
the joy of filling your palms with
water from Confluence's halfcut bamboo style faucet

Spread over 25 sq. m. this minimalistic bathroom is where nature romances contemporary design sensibilities. Using a mix of timeless textures, shapes and finishes, this bathroom design reinforces our inherent joy in connecting with nature every day.