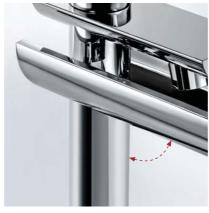

Perfectly angled spout for smooth water flow

Mirror-finish for an impeccable look

Feather-light movement for smooth operation