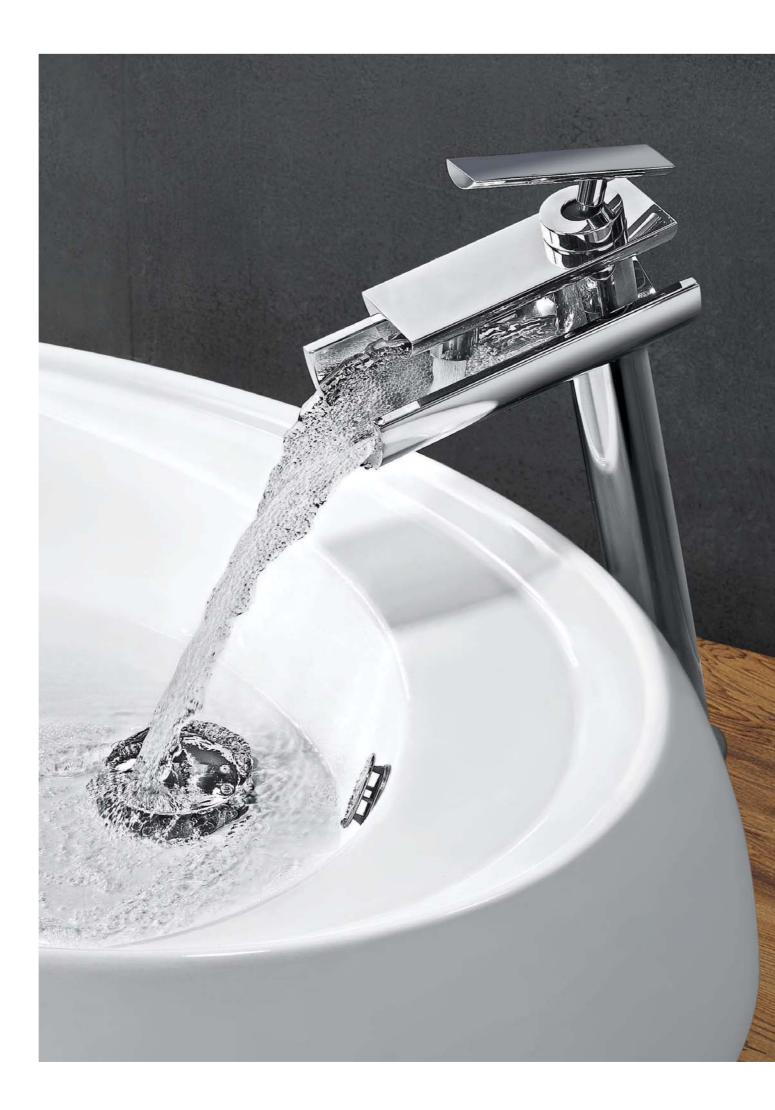

#### CNF-69011B

Single Lever Basin Mixer without Popup Waste System with 450mm Long Braided Hoses

#### CNF-69009B

Single Lever Tall Boy without Popup Waste System with 600mm Long Braided Hoses