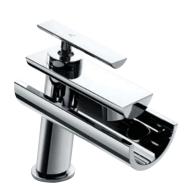

The brand promise of Artize is 'craftsmanship in water'. This phrase denotes the attention to detail, precision and design that converge to create an Artize masterpiece.

Inspired by the age-old use of bamboo in channeling water from rivers and brooks, the Confluence basin mixer by Artize has been designed to deliver a natural flow of peace and serenity into your bathroom. The calming effect of naturally falling water has been replicated in Confluence by crafting a gentle flow that descends from a half-cut bamboo into your palms.

Confluence is a synthesis of true craftsmanship - a combination of exquisite detailing, form and technology that brings a natural flow of water into the bathroom.

Gentle step-fall that combines foam and cascade flows

Perfectly angled spout for smooth water flow

Mirror-finish for an impeccable look

Feather-light movement for smooth operation