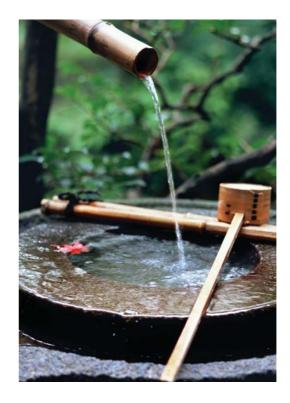

The brand promise of Artize is 'craftsmanship in water'. This phrase denotes the attention to detail, precision and design that converge to create an Artize masterpiece.

Inspired by the age-old use of bamboo in channeling water from rivers and brooks, the Confluence basin mixer by Artize has been designed to deliver a natural flow of peace and serenity into your bathroom. The calming effect of naturally falling water has been replicated in Confluence by crafting a gentle flow that descends from a half-cut bamboo into your palms.