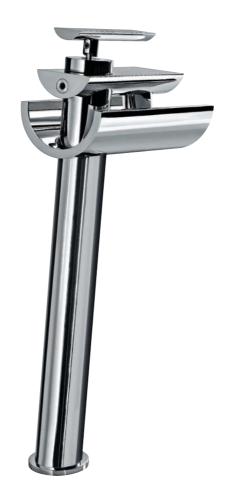

#### CNF-69009B

Single Lever Tall Boy without Popup Waste System with 600mm Long Braided Hoses