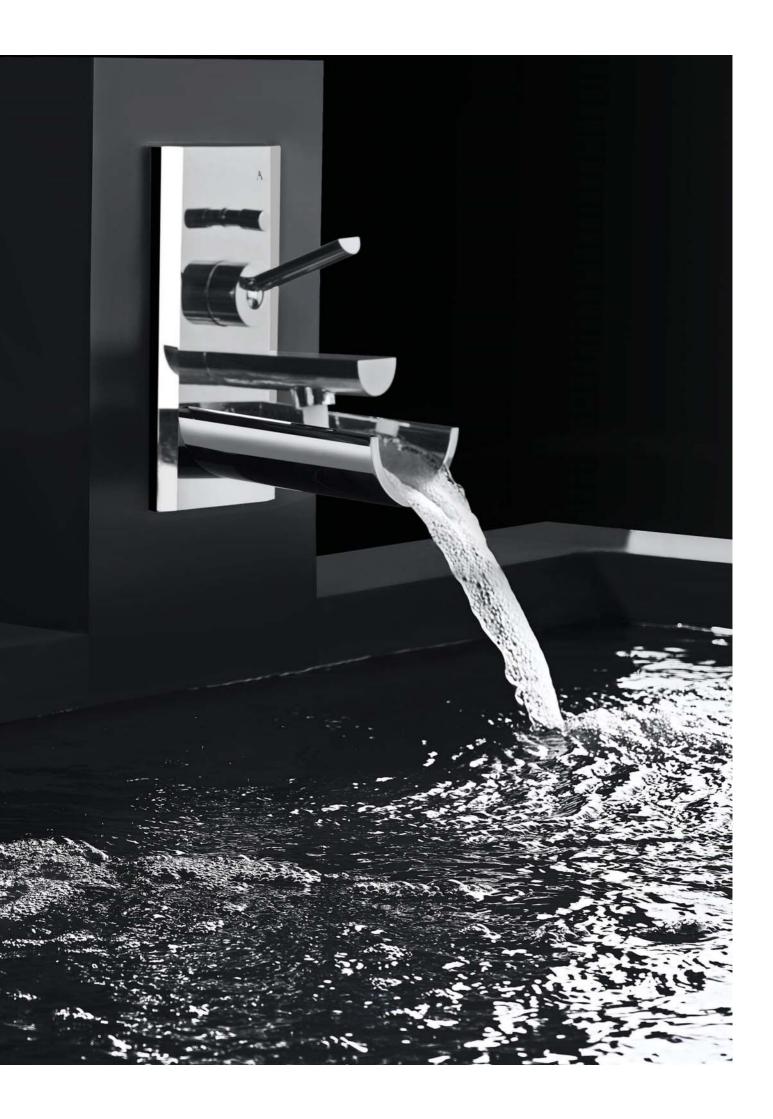

The brand promise of Artize is 'craftsmanship in water'. This phrase denotes the attention to detail, precision and design that converge to create an Artize masterpiece.

Inspired by the age-old use of bamboo in channeling water from rivers and brooks, the Confluence basin mixer by Artize has been designed to deliver a natural flow of peace and serenity into your bathroom. The calming effect of naturally falling water has been replicated in Confluence by crafting a gentle flow that descends from a half-cut bamboo into your palms.

### Engineered for perfection

The design of Confluence overcomes several intriguing engineering challenges. It ensures that the flowing water never leaves the contours of the perfectly angled, bamboo-inspired channel.

The unique step-fall dispensing system also guarantees that the water arrives without creating a splash, always delivering an even and tranquil experience. The carefully calculated angle of the basin mixer also ensures that water doesn't stay in the spout.

#### CNF-69233

Single Lever Joystick Concealed Basin Mixer (Wall Mounted) with Spout (Composite One Piece Body)