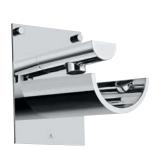

#### CNF-69065K

Exposed Part Kit of Single Lever Joystick Concealed Divertor Consisting of built-in Bath Filler with Adjustable Wall Flange (Suitable for item CNF-69065C)

#### CNF-69065C

Concealed Body of Single Lever Joystick Divertor for Bath & Shower