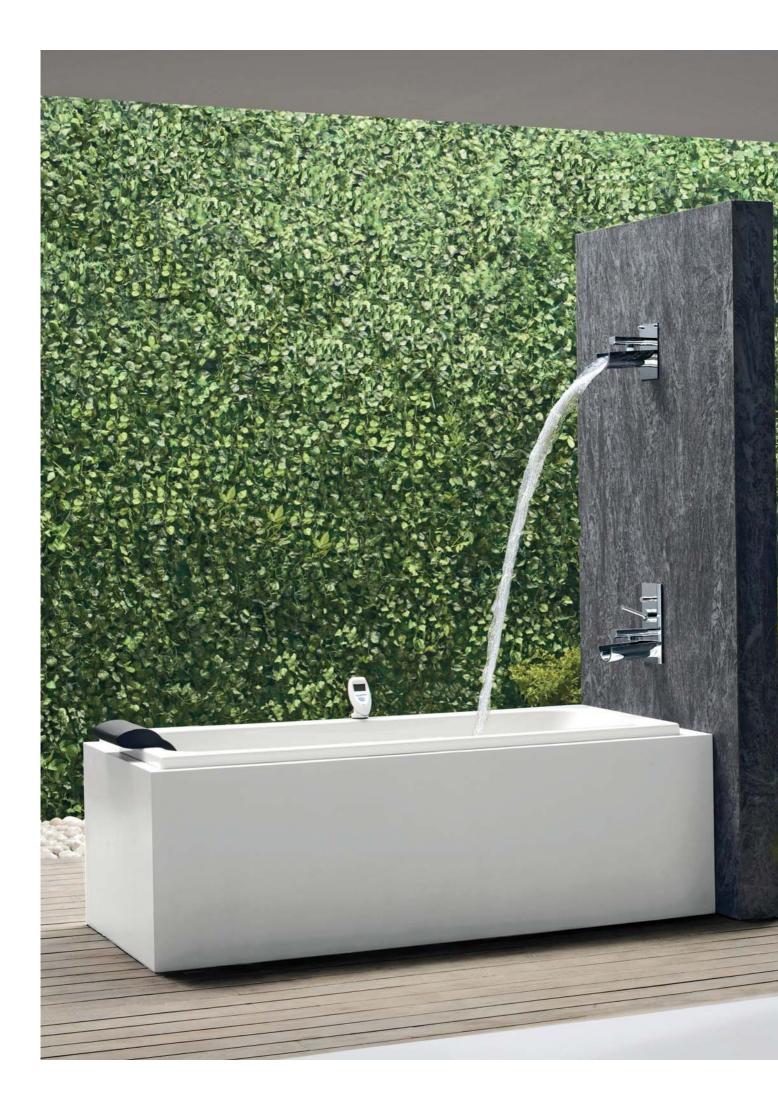

## The perfect setting for a biomorphic design

A 20th century art movement that found inspiration in naturally occurring forms and shapes, biomorphism is a design trend that's growing in popularity.

For the strikingly biomorphic Confluence range of products, a bathroom design like the one seen here delivers added delight by bringing nature into the picture. The combined effect is one of unmatched freedom, style and elegance!

A wall of green
A soothing green from floor to
ceiling brings alive the
connection to Confluence's
biomorphic design as you soak
in the tub.

Basin area

Ample elbow room and
convenient storage enhances
the joy of filling your palms with
water from Confluence's halfcut bamboo style faucet

Spread over 25 sq. m. this minimalistic bathroom is where nature romances contemporary design sensibilities. Using a mix of timeless textures, shapes and finishes, this bathroom design reinforces our inherent joy in connecting with nature every day.