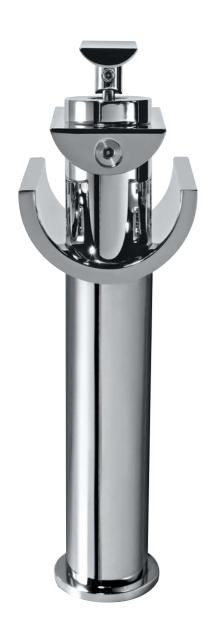

#### CNF-69009B

Single Lever Tall Boy without Popup Waste System with 600mm Long Braided Hoses