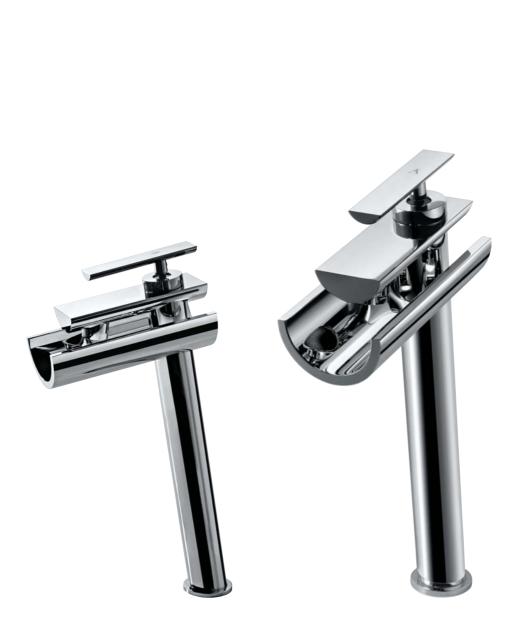

#### CNF-69011B

Single Lever Basin Mixer without Popup Waste System with 450mm Long Braided Hoses

#### CNF-69009B

Single Lever Tall Boy without Popup Waste System with 600mm Long Braided Hoses