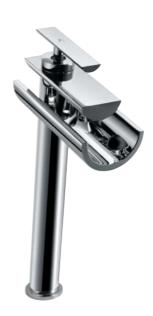

#### CNF-69009B

Single Lever Tall Boy without Popup Waste System with 600mm Long Braided Hoses