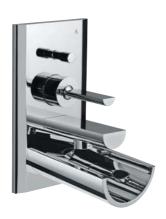

#### CNF-69065K

Exposed Part Kit of Single Lever Joystick Concealed Divertor Consisting of built-in Bath Filler with Adjustable Wall Flange (Suitable for item CNF-69065C)

#### CNF-69065C

Concealed Body of Single Lever Joystick Divertor for Bath & Shower