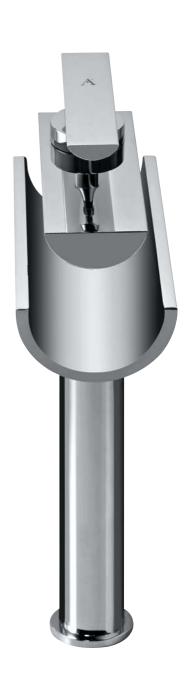

### Engineered for perfection

The design of Confluence overcomes several intriguing engineering challenges. It ensures that the flowing water never leaves the contours of the perfectly angled, bamboo-inspired channel.

The unique step-fall dispensing system also guarantees that the water arrives without creating a splash, always delivering an even and tranquil experience. The carefully calculated angle of the basin mixer also ensures that water doesn't stay in the spout.