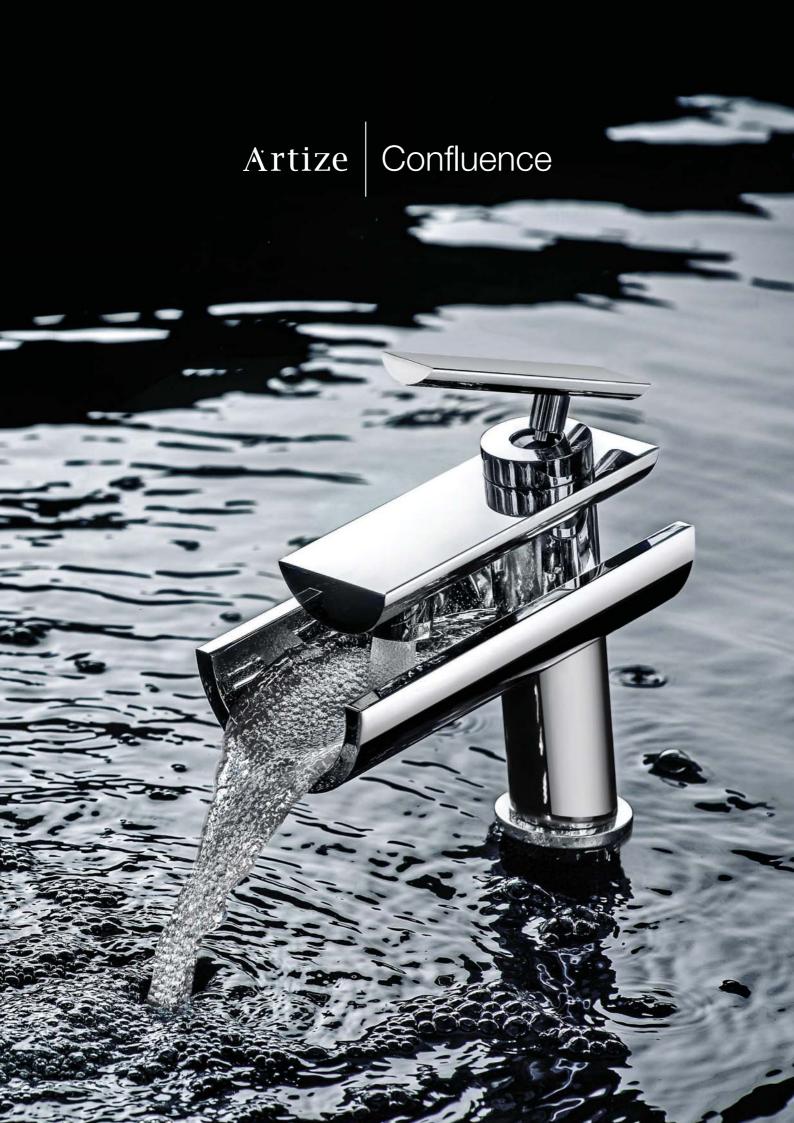

The brand promise of Artize is 'craftsmanship in water'. This phrase denotes the attention to detail, precision and design that converge to create an Artize masterpiece.

Inspired by the age-old use of bamboo in channeling water from rivers and brooks, the Confluence basin mixer by Artize has been designed to deliver a natural flow of peace and serenity into your bathroom. The calming effect of naturally falling water has been replicated in Confluence by crafting a gentle flow that descends from a half-cut bamboo into your palms.

Its biomorphic design is the culmination of bringing one of mankind's most natural experiences of engaging with water.

Confluence is a synthesis of true craftsmanship - a combination of exquisite detailing, form and technology that brings a natural flow of water into the bathroom.

Gentle step-fall that combines foam and cascade flows