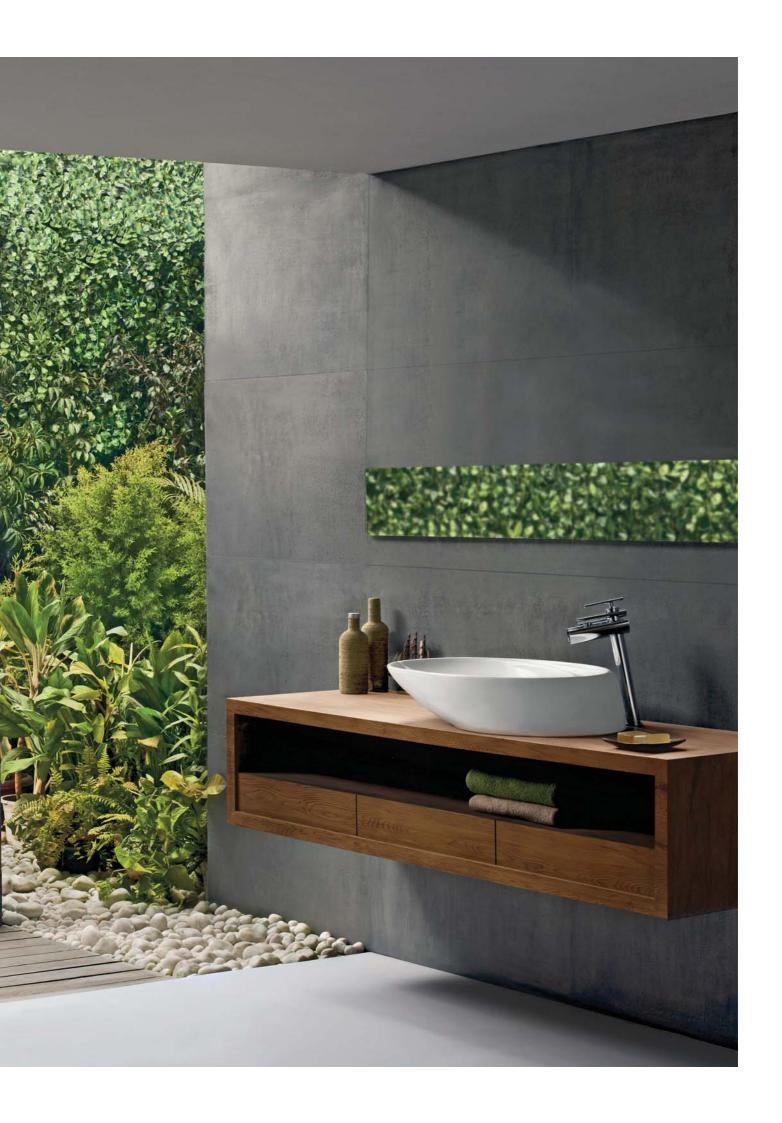

## The perfect setting for a biomorphic design

A 20th century art movement that found inspiration in naturally occurring forms and shapes, biomorphism is a design trend that's growing in popularity.

For the strikingly biomorphic Confluence range of products, a bathroom design like the one seen here delivers added delight by bringing nature into the picture. The combined effect is one of unmatched freedom, style and elegance!

A wall of green
A soothing green from floor to
ceiling brings alive the
connection to Confluence's
biomorphic design as you soak
in the tub.

Basin area

Ample elbow room and
convenient storage enhances
the joy of filling your palms with
water from Confluence's halfcut bamboo style faucet

Spread over 25 sq. m. this minimalistic bathroom is where nature romances contemporary design sensibilities. Using a mix of timeless textures, shapes and finishes, this bathroom design reinforces our inherent joy in connecting with nature every day.

Grey cement wall finish

Wooden flooring

White river stones