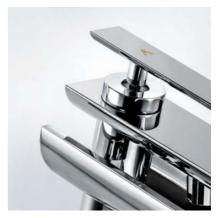

#### CNF-69011B

Single Lever Basin Mixer without Popup Waste System with 450mm Long Braided Hoses

#### CNF-69233

Single Lever Joystick Concealed Basin Mixer (Wall Mounted) with Spout (Composite One Piece Body)