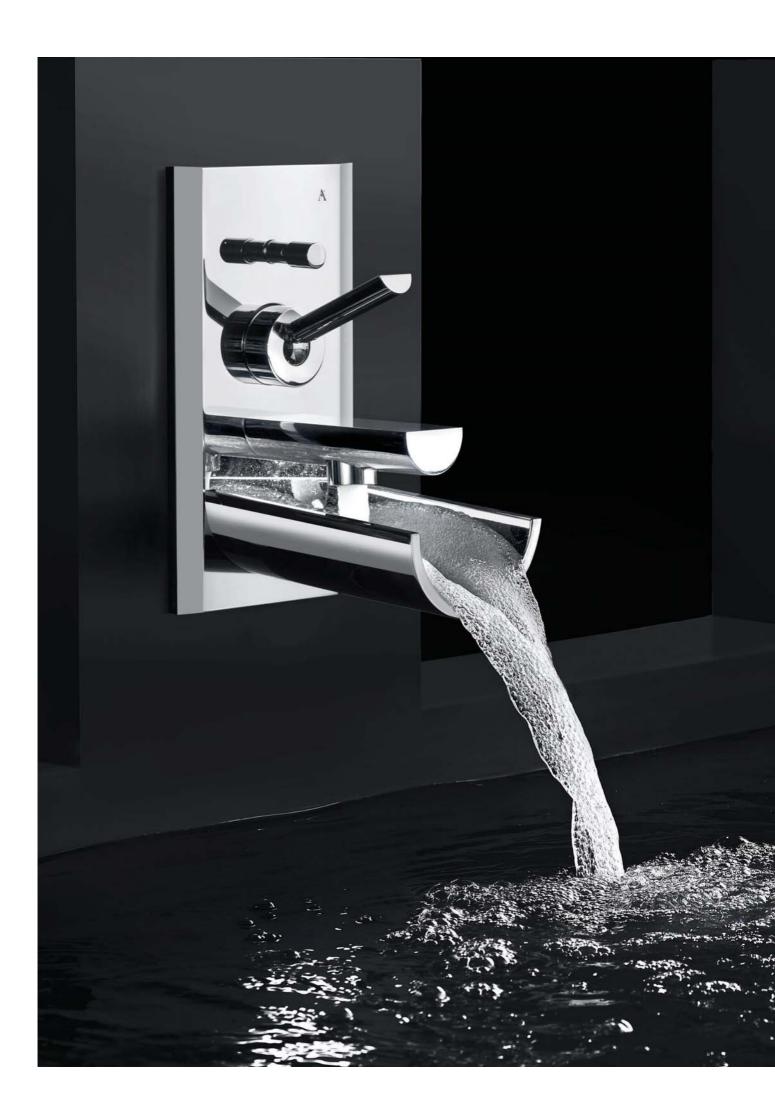

The brand promise of Artize is 'craftsmanship in water'. This phrase denotes the attention to detail, precision and design that converge to create an Artize masterpiece.

Inspired by the age-old use of bamboo in channeling water from rivers and brooks, the Confluence basin mixer by Artize has been designed to deliver a natural flow of peace and serenity into your bathroom. The calming effect of naturally falling water has been replicated in Confluence by crafting a gentle flow that descends from a half-cut bamboo into your palms.

### Engineered for perfection

The design of Confluence overcomes several intriguing engineering challenges. It ensures that the flowing water never leaves the contours of the perfectly angled, bamboo-inspired channel.

The unique step-fall dispensing system also guarantees that the water arrives without creating a splash, always delivering an even and tranquil experience. The carefully calculated angle of the basin mixer also ensures that water doesn't stay in the spout.

#### CNF-69233

Single Lever Joystick Concealed Basin Mixer (Wall Mounted) with Spout (Composite One Piece Body)