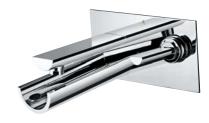

#### CNF-69233

Single Lever Joystick Concealed Basin Mixer (Wall Mounted) with Spout (Composite One Piece Body)