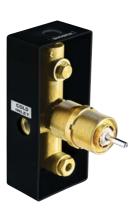

#### CNF-69065K

Exposed Part Kit of Single Lever Joystick Concealed Divertor Consisting of built-in Bath Filler with Adjustable Wall Flange (Suitable for item CNF-69065C)

#### CNF-69065C

Concealed Body of Single Lever Joystick Divertor for Bath & Shower