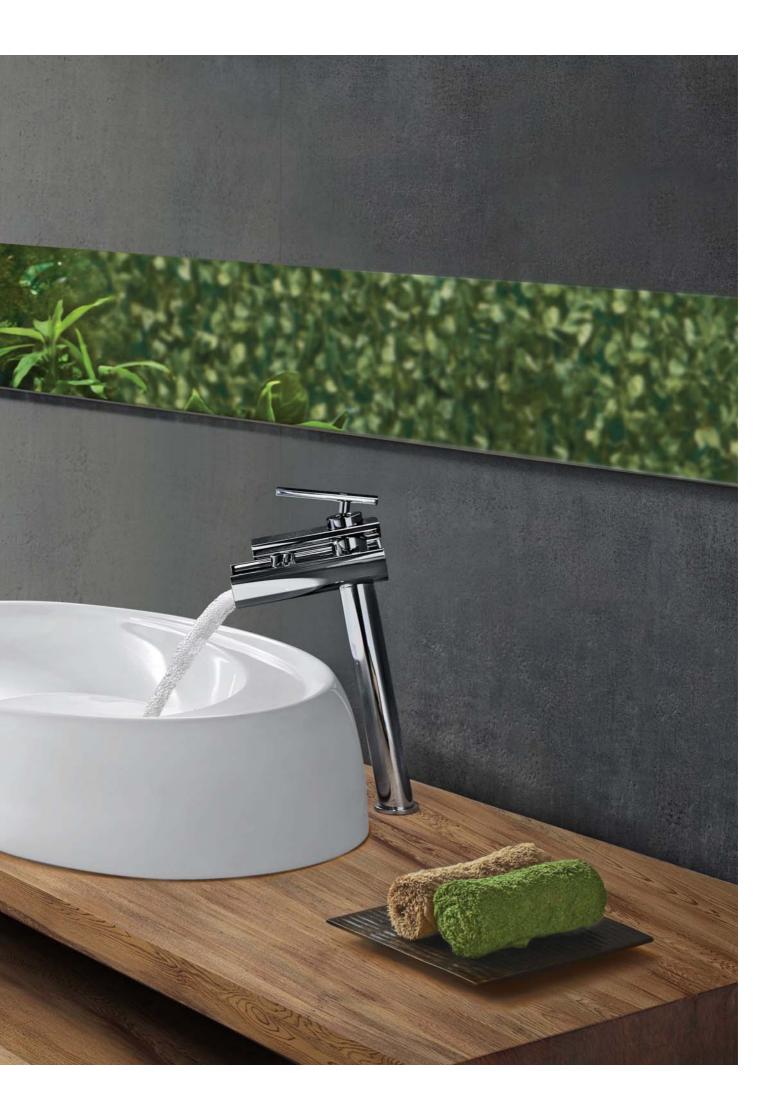

## The perfect setting for a biomorphic design

A 20th century art movement that found inspiration in naturally occurring forms and shapes, biomorphism is a design trend that's growing in popularity.

For the strikingly biomorphic Confluence range of products, a bathroom design like the one seen here delivers added delight by bringing nature into the picture. The combined effect is one of unmatched freedom, style and elegance!

A wall of green
A soothing green from floor to
ceiling brings alive the
connection to Confluence's
biomorphic design as you soak
in the tub.

Basin area

Ample elbow room and
convenient storage enhances
the joy of filling your palms with
water from Confluence's halfcut bamboo style faucet

Spread over 25 sq. m. this minimalistic bathroom is where nature romances contemporary design sensibilities. Using a mix of timeless textures, shapes and finishes, this bathroom design reinforces our inherent joy in connecting with nature every day.

Grey cement wall finish

Wooden flooring

White river stones