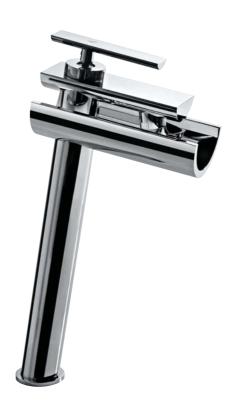

#### CNF-69011B

Single Lever Basin Mixer without Popup Waste System with 450mm Long Braided Hoses