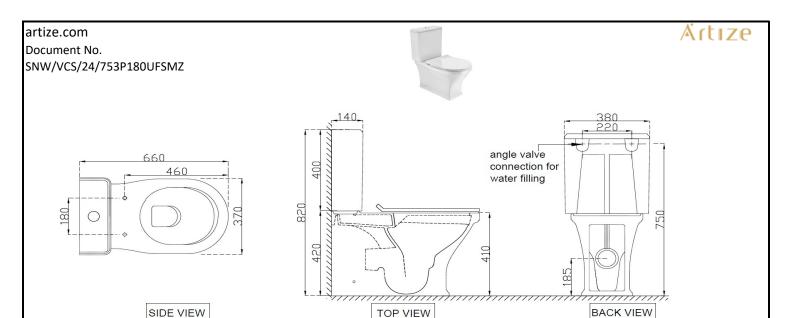

| GENERAL INFORMATION                |                                                                                                                                                                                           |
|------------------------------------|-------------------------------------------------------------------------------------------------------------------------------------------------------------------------------------------|
| Product Code                       | VCS-WHT-503753P180UFSMZ                                                                                                                                                                   |
| Brand                              | Artize                                                                                                                                                                                    |
| Colour                             | White                                                                                                                                                                                     |
| Туре                               | Complete Set For Coupled WC ( P-Trap )                                                                                                                                                    |
| Material                           | Fine Fire Clay                                                                                                                                                                            |
| PRODUCT SPECIFICATION              |                                                                                                                                                                                           |
| Product Dimension                  | 380x660x820 mm                                                                                                                                                                            |
| Bowl Inner Dimension               | 285 X 350 mm                                                                                                                                                                              |
| Product Net Weight                 | 45.2 Kg                                                                                                                                                                                   |
| Product Gross Weight               | 50.6 Kg                                                                                                                                                                                   |
| Packaging Dimension                | 850 X 420 X 450 mm                                                                                                                                                                        |
| Outlet                             | Horizontal                                                                                                                                                                                |
| Outlet Hole Dimension and Distance | External diameter of outlet hole dia. Ø 100 ± 5 mm                                                                                                                                        |
|                                    | Vertical distance between the Floor and the centre line of the waste outlet hole ≤ 185 mm                                                                                                 |
| PRODUCT FEATURES                   |                                                                                                                                                                                           |
| Product Features                   | Coupled Closet WC with UF Soft Close Slim Seat Cover, Back side water inlet filling, Anti-Bacterial Seat Cover, Dual Flush - 6/3, Anti Germ Glaze with Victorian Look and Elegant Design. |
| ACCESSORIES INCLUDED               |                                                                                                                                                                                           |
| UF Soft Close Seat Cover           | VCS-WHT-503101UF                                                                                                                                                                          |
| Floor fixing screw                 | ZPS-SNS-FB02                                                                                                                                                                              |
| Cistern (Back water Inlet)         | VCS-WHT-503201C                                                                                                                                                                           |
| Cistern Fittings                   | ZCF-WHT-FT015                                                                                                                                                                             |
| CARE AND CLEANING GUIDELINES       |                                                                                                                                                                                           |