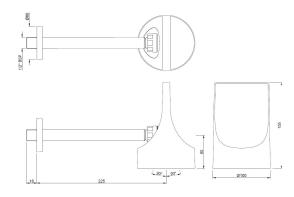

| Product Code                                     | OSA-CHR-71747                                                                                                                                                                                                                                                                                                                                                                                                                                                                                                                 |
|--------------------------------------------------|-------------------------------------------------------------------------------------------------------------------------------------------------------------------------------------------------------------------------------------------------------------------------------------------------------------------------------------------------------------------------------------------------------------------------------------------------------------------------------------------------------------------------------|
| Description                                      | Rainbeam Single Function ø100mm Overhead Shower, Swivelling Shower Arm and Wall Flange                                                                                                                                                                                                                                                                                                                                                                                                                                        |
| Flow Rate                                        | 12.82 LPM @ 3 bar                                                                                                                                                                                                                                                                                                                                                                                                                                                                                                             |
| Recommended Water Pressure                       | 1.0 Bar - 3.0 Bar                                                                                                                                                                                                                                                                                                                                                                                                                                                                                                             |
| Mount Type                                       | Wall Mounting                                                                                                                                                                                                                                                                                                                                                                                                                                                                                                                 |
| Spray Modes                                      | Single Function                                                                                                                                                                                                                                                                                                                                                                                                                                                                                                               |
| Material Composition Specification in Percentage | Brass Sheets as per IS:410-1977 Cu (61.5-64.5), Pb (0.0-0.3), Fe (0.0-0.075), Total Impurity (0.0-0.6), Zn (Remainder)  Brass Rod as per IS:319-1989 Cu (56.0-59.0), Pb (2.0-3.5), Fe (0.0-0.35), Total Impurity (0.0-0.7), Zn (Remainder)  Brass Pipe as per IS:407-1996 Cu (62.0-65.0), Pb (0.0-0.3), Fe (0.0-0.01), Total Impurity (0.0-0.6), Zn (Remainder)  ABS Specification Specific Gravity g/cm2 (1.06-1.10), Melt Mass Flow Rate g/10 min. (20-26), Rockwell Hardness (95-115), DTUL @ 66 psi /0.45 MPa 0C (78-102) |
| Technology                                       | <b>Advanced Rubit</b> - Lime scale deposits stick to the shower face can be easily rubbed off by hand or flannel.                                                                                                                                                                                                                                                                                                                                                                                                             |
| Finish                                           | Salt Spray (500 hrs + Validated) Adhesion (Pass)                                                                                                                                                                                                                                                                                                                                                                                                                                                                              |
| Available Finishing                              | Chrome (CHR), Black Matt (BLM), Blush Gold Bright PVD (BGP) & Gold Bright PVD (GBP)                                                                                                                                                                                                                                                                                                                                                                                                                                           |