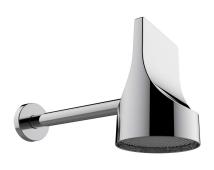

| Product Code                                     | OSA-CHR-71747                                                                                                                                                                                                                                                                                                                                                                                                                                                                                                                 |
|--------------------------------------------------|-------------------------------------------------------------------------------------------------------------------------------------------------------------------------------------------------------------------------------------------------------------------------------------------------------------------------------------------------------------------------------------------------------------------------------------------------------------------------------------------------------------------------------|
| Description                                      | Rainbeam Single Function ø100mm Overhead Shower, Swivelling Shower Arm and Wall Flange                                                                                                                                                                                                                                                                                                                                                                                                                                        |
| Flow Rate                                        | 12.82 LPM @ 3 bar                                                                                                                                                                                                                                                                                                                                                                                                                                                                                                             |
| Recommended Water Pressure                       | 1.0 Bar - 3.0 Bar                                                                                                                                                                                                                                                                                                                                                                                                                                                                                                             |
| Mount Type                                       | Wall Mounting                                                                                                                                                                                                                                                                                                                                                                                                                                                                                                                 |
| Spray Modes                                      | Single Function                                                                                                                                                                                                                                                                                                                                                                                                                                                                                                               |
| Material Composition Specification in Percentage | Brass Sheets as per IS:410-1977 Cu (61.5-64.5), Pb (0.0-0.3), Fe (0.0-0.075), Total Impurity (0.0-0.6), Zn (Remainder)  Brass Rod as per IS:319-1989 Cu (56.0-59.0), Pb (2.0-3.5), Fe (0.0-0.35), Total Impurity (0.0-0.7), Zn (Remainder)  Brass Pipe as per IS:407-1996 Cu (62.0-65.0), Pb (0.0-0.3), Fe (0.0-0.01), Total Impurity (0.0-0.6), Zn (Remainder)  ABS Specification Specific Gravity g/cm2 (1.06-1.10), Melt Mass Flow Rate g/10 min. (20-26), Rockwell Hardness (95-115), DTUL @ 66 psi /0.45 MPa 0C (78-102) |
| Technology                                       | <b>Advanced Rubit</b> - Lime scale deposits stick to the shower face can be easily rubbed off by hand or flannel.                                                                                                                                                                                                                                                                                                                                                                                                             |
| Finish                                           | Salt Spray (500 hrs + Validated) Adhesion (Pass)                                                                                                                                                                                                                                                                                                                                                                                                                                                                              |
| Available Finishing                              | Chrome (CHR), Black Matt (BLM), Blush Gold Bright PVD (BGP) & Gold Bright PVD (GBP)                                                                                                                                                                                                                                                                                                                                                                                                                                           |