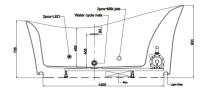

## TECHNICAL DRAWING

Top View

Side View

Front View

Accessories Inculded

Drain & Overflow, Frame SS

## FEATURES

• Size: 1900×893×485/900 mm

Depth: 485 mmOxy Jets: 2

Chromotherapy Light: 2
Oxy pump capacity: 1.8 HP
Power Rating (Max): 1.5 KW

• Control Panel : digital

• Inset Light: 1

Water Capacity: 258 LtrNet weight: 78 kgGross weight: 95 Kg