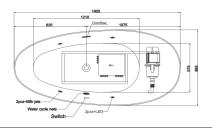

## TECHNICAL DRAWING

Top View

Side View

Front View

Accessories Inculded

Drain & Overflow, Frame SS

## FEATURES

• Size: 1900×893×485/900 mm

Depth: 485 mmOxy Jets: 2

Chromotherapy Light: 2
Oxy pump capacity: 1.8 HP
Power Rating (Max): 1.5 KW

• Control Panel : digital

• Inset Light: 1

Water Capacity: 258 LtrNet weight: 78 kgGross weight: 95 Kg