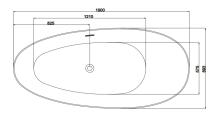

## TECHNICAL DRAWING

Top View

Side View

Front View

Accessories Inculded

Drain & Overflow, Frame SS

## EEATI IDEC

• Size: 1900×893×485/900 mm

Depth: 485 mmWater capacity: 258 Ltr

Net weight: 57 kgGross weight: 65 Kg