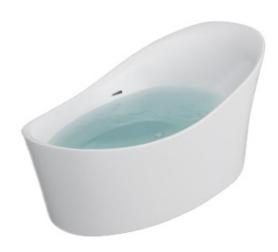

## PRODUCT IMAGE

| PRODUCT DETAILS |                                                                                                   |
|-----------------|---------------------------------------------------------------------------------------------------|
| Range Name      | TIAARA AVANT-GARDE                                                                                |
| Description     | ARTIZE TIAARA AVANT-GARDE 1900X893X485/900 FREESTANDING<br>BATHTUB WITH CHROME OVERFLOW AND WASTE |
| Category        | FREESTANDING                                                                                      |
| Size (mm)       | 1900X893X485/900                                                                                  |
| Material        | LUCITE ACRYLIC                                                                                    |
| Reinforcement   | FIBER GLASS & RESIN                                                                               |