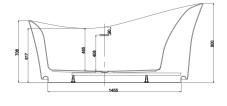

## TECHNICAL DRAWING

Top View

Side View

Front View

Accessories Inculded

Drain & Overflow, Frame SS

## EEATI IDEC

• Size: 1900×893×485/900 mm

Depth: 485 mmWater capacity: 258 Ltr

Net weight: 57 kgGross weight: 65 Kg