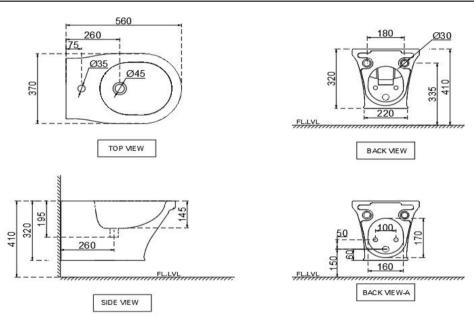

## TECHNICAL DRAWING

| Product Dimen        | 370x560x320 mm                        | FEATURES                                                                                                         |
|----------------------|---------------------------------------|------------------------------------------------------------------------------------------------------------------|
| Product Weig         | t <b>ht</b> 21.6 Kg                   | Wall Mounted Bidet with Tap Hole and Over Flow Hole, Anti-germ Glaze and with Victorian look and Elegant Design. |
| ACCESSORIES INCLUDED |                                       |                                                                                                                  |
| Overflow hole cap    |                                       | ZPS-WHT-9012B                                                                                                    |
| Fixing kit           |                                       | ZPS-WHT-FB13                                                                                                     |
| ACCESSORIES EXCLUDED |                                       |                                                                                                                  |
| Rack bolt            |                                       | ZPS-SNS-RB07                                                                                                     |
| CERTIFICATION        |                                       |                                                                                                                  |
| Compliance : E       | N 14688:2015 (E).EN 997 :2012+A1:2015 |                                                                                                                  |