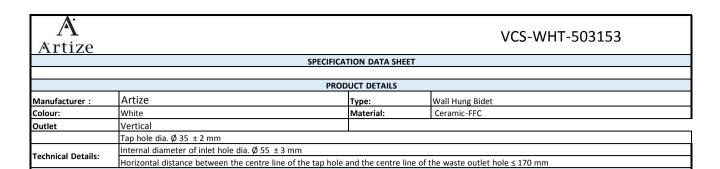

## TECHNICAL DRAWING

| Product Dimen        | 370x560x320 mm                        | FEATURES                                                                                                         |
|----------------------|---------------------------------------|------------------------------------------------------------------------------------------------------------------|
| Product Weig         | t <b>ht</b> 21.6 Kg                   | Wall Mounted Bidet with Tap Hole and Over Flow Hole, Anti-germ Glaze and with Victorian look and Elegant Design. |
| ACCESSORIES INCLUDED |                                       |                                                                                                                  |
| Overflow hole cap    |                                       | ZPS-WHT-9012B                                                                                                    |
| Fixing kit           |                                       | ZPS-WHT-FB13                                                                                                     |
| ACCESSORIES EXCLUDED |                                       |                                                                                                                  |
| Rack bolt            |                                       | ZPS-SNS-RB07                                                                                                     |
| CERTIFICATION        |                                       |                                                                                                                  |
| Compliance : E       | N 14688:2015 (E).EN 997 :2012+A1:2015 |                                                                                                                  |