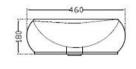

## TECHNICAL DIMENSIONS

TOP VIEW

SIDE VIEW

| Product Dimension | 710x460x180mm | FEATURES                                                    |
|-------------------|---------------|-------------------------------------------------------------|
| Basin Inner       | 650x400x125mm | Exclusive Design,Basin without Tap Hole, Anti Germ Glaze.   |
| Dimension         |               |                                                             |
| Product Weight    | 14.0 kg.      | LACIUSIVE Design, basin without rap note, Anti derin diaze. |
| CENTIFICATION     |               |                                                             |