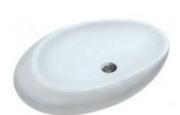

## KAS-WHT-49901 Artize SPECIFICATION DATA SHEET PRODUCT DETAILS Artize Table Top Basin Manufacturer : Type: Kavalier Colour: White Outlet Horizontal Material: Ceramic - Vitreous China ASW/03/2018/23 BOM doc.NO. ID of waste outlet hole dia. Ø 45 ± 3 mm **Technical Details:** Horizontal distance between the Bowl eage and the centre line of the waste outlet hole ≤ 240 mm ARTICLE NAME: TABLE TOP BASIN