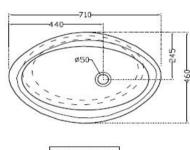

## TECHNICAL DIMENSIONS

TOP VIEW

SIDE VIEW

| Product Dimension | 710x460x180mm | FEATURES                                                    |
|-------------------|---------------|-------------------------------------------------------------|
| Basin Inner       | 650x400x125mm | Exclusive Design,Basin without Tap Hole, Anti Germ Glaze.   |
| Dimension         |               |                                                             |
| Product Weight    | 14.0 kg.      | LACIUSIVE Design, basin without rap note, Anti derin diaze. |
| CENTIFICATION     |               |                                                             |