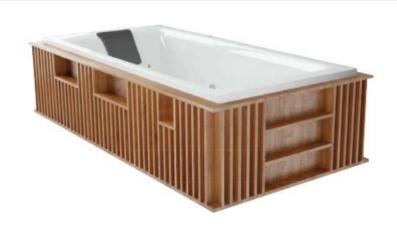

| Range Name | ARTIZE           |
|------------|------------------|
| Category   | Wooden Panel-    |
| Code:      | AWA-NAW-ODRSFT4S |

Image is only for illustration purpose

| Size (mm):               |                                                                                                                                |          | ARTIZE Bath tub, and Whirlpools |
|--------------------------|--------------------------------------------------------------------------------------------------------------------------------|----------|---------------------------------|
| Material:                | Artize wooden panels set (Mapple Wood)with strip and shelf (2000mm x 1000mm) for quadro whirlpool and bathtub – all four sides | Features |                                 |
| Reinforcement:           |                                                                                                                                |          |                                 |
| Accessories<br>Included: |                                                                                                                                |          |                                 |
| Accessories<br>Excluded: |                                                                                                                                |          |                                 |