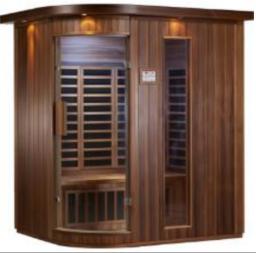

Image is only for illustration purpose

| Size (mm):               | 1500 x 1200 x 2100       |
|--------------------------|--------------------------|
| Material:                | Cedar Wood               |
| Heater                   | 2.12Kw Infrared Heater   |
| Accessories<br>Included: | 2pcs S - Shaped backrest |

Digital control panel
Interior & Outside LED white light
Chromotherapy
Music Sytem
2pcs Lumber Support
Thermometer

**Features**