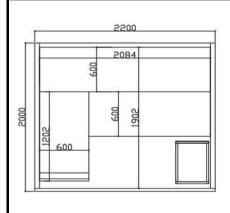

| Range Name | Bio              |
|------------|------------------|
| Category   | Sauna            |
| Code:      | ASU-NAW-1102A220 |

Image is only for illustration purpose

| Size (mm):               | 2200 x 2000 x 2100                                                      |
|--------------------------|-------------------------------------------------------------------------|
| Material:                | Cedar Wood                                                              |
| Heater                   | 3.6Kw Infrared Heater<br>9Kw Stove Heater                               |
| Accessories<br>Included: | 2pcs S - Shaped backrest<br>Stove, Frame, Sauna Rock, Ladle &<br>Barrel |