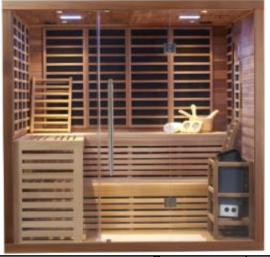

| Range Name | Bio              |
|------------|------------------|
| Category   | Sauna            |
| Code:      | ASU-NAW-1102A220 |

Image is only for illustration purpose

| Size (mm):               | 2200 x 2000 x 2100                                                      |
|--------------------------|-------------------------------------------------------------------------|
| Material:                | Cedar Wood                                                              |
| Heater                   | 3.6Kw Infrared Heater<br>9Kw Stove Heater                               |
| Accessories<br>Included: | 2pcs S - Shaped backrest<br>Stove, Frame, Sauna Rock, Ladle &<br>Barrel |