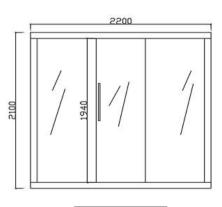

Digital control panel
Interior white LED light
Chromotherapy
Music Sytem
2pcs Lumber Support
Thermometer
Hygrometer
Sandglass

**Features** 

TOP VIEW

FRONT ELEVATION

| Range Name | Aura            |
|------------|-----------------|
| Category   | Sauna           |
| Code:      | ASU-NAW-9060150 |