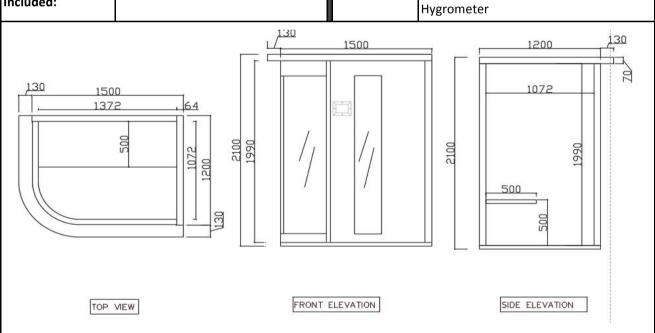

Image is only for illustration purpose

| Size (mm):               | 1500 x 1200 x 2100       |
|--------------------------|--------------------------|
| Material:                | Cedar Wood               |
| Heater                   | 2.12Kw Infrared Heater   |
| Accessories<br>Included: | 2pcs S - Shaped backrest |

Digital control panel
Interior & Outside LED white light
Chromotherapy
Music Sytem
2pcs Lumber Support
Thermometer

**Features**