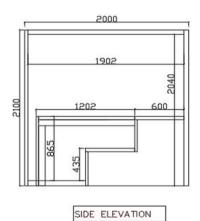

Digital control panel
Interior white LED light
Chromotherapy
Music Sytem
2pcs Lumber Support
Thermometer
Hygrometer
Sandglass

**Features** 

TOP VIEW

FRONT ELEVATION

| Range Name | Aura            |
|------------|-----------------|
| Category   | Sauna           |
| Code:      | ASU-NAW-9060150 |