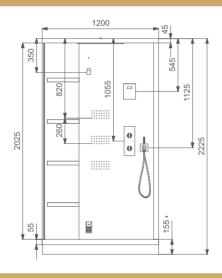

## TECHNICAL DRAWING

## QUADRO-STEAM-CABIN-120 X 120

| PRODUCT DETAILS  |                                                                              |
|------------------|------------------------------------------------------------------------------|
| Range Name       | STEAM CABIN                                                                  |
| Category         | QUADRO                                                                       |
| Code             | ASG-WHT-QUADRO 120 X 120, ASG-GRY-QUADRO 120 X 120, ASG-BRN-QUADRO 120 X 120 |
| Size (mm)        | 1200 X 1200 X 2225                                                           |
| Material         | ACP WITH GLASS                                                               |
| Description      | QUADRO STEAM CABIN - SQUARE 1200X1200X2225mm WITH 4.5 KW STEAM GENERATOR     |
| Steam Generator: | 4.5 KW                                                                       |