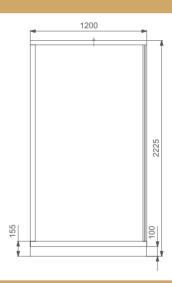

## TECHNICAL DRAWING

## QUADRO-STEAM-CABIN-120 X 120

| PRODUCT DETAILS  |                                                                              |
|------------------|------------------------------------------------------------------------------|
| Range Name       | STEAM CABIN                                                                  |
| Category         | QUADRO                                                                       |
| Code             | ASG-WHT-QUADRO 120 X 120, ASG-GRY-QUADRO 120 X 120, ASG-BRN-QUADRO 120 X 120 |
| Size (mm)        | 1200 X 1200 X 2225                                                           |
| Material         | ACP WITH GLASS                                                               |
| Description      | QUADRO STEAM CABIN - SQUARE 1200X1200X2225mm WITH 4.5 KW STEAM GENERATOR     |
| Steam Generator: | 4.5 KW                                                                       |