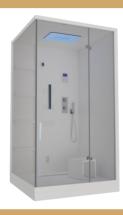

## QUADRO-STEAM-CABIN-120 X 120

| PRODUCT DETAILS  |                                                                              |
|------------------|------------------------------------------------------------------------------|
| Range Name       | STEAM CABIN                                                                  |
| Category         | QUADRO                                                                       |
| Code             | ASG-WHT-QUADRO 120 X 120, ASG-GRY-QUADRO 120 X 120, ASG-BRN-QUADRO 120 X 120 |
| Size (mm)        | 1200 X 1200 X 2225                                                           |
| Material         | ACP WITH GLASS                                                               |
| Description      | QUADRO STEAM CABIN - SQUARE 1200X1200X2225mm WITH 4.5 KW STEAM GENERATOR     |
| Steam Generator: | 4.5 KW                                                                       |

## PRODUCT IMAGE

## FEATURES

- Built-in steam with touch panel
- Rainjoy Lumos Overhead shower (480 X 330mm)
- · RGB LED with rain and water fall
- Integrated body shower
- Steam generator 4.5 KW
- Digital touchpad
- Glass door
- Chromotherapy
- Bluetooth music system with speaker
- Thermostatic mixer with diverter
- Shelves
- Stool