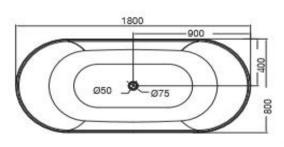

| Size (mm):               | 1800X800X515                                   |    |
|--------------------------|------------------------------------------------|----|
| Material:                | Solid Surface                                  |    |
| Reinforcement:           | Solid Surface                                  |    |
| Accessories<br>Included: | - Overflow And Waste • Drain Pipe<br>With Trap | Fe |
| Accessories<br>Excluded: |                                                |    |