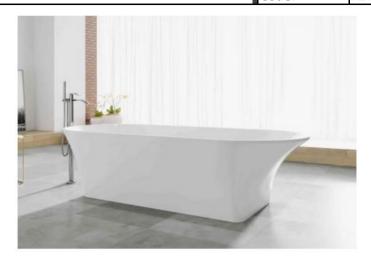

| Range Name | CONFLUENCE            |  |
|------------|-----------------------|--|
| Category   | Free Standing Bathtub |  |
| Code:      | ART-WHT-FSRTCF2011    |  |

Image is only for illustration purpose

| Size (mm):               | 1800X800X515                                   |    |
|--------------------------|------------------------------------------------|----|
| Material:                | Solid Surface                                  |    |
| Reinforcement:           | Solid Surface                                  |    |
| Accessories<br>Included: | - Overflow And Waste • Drain Pipe<br>With Trap | Fe |
| Accessories<br>Excluded: |                                                |    |