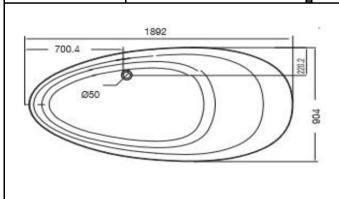

Image is only for illustration purpose

| Size (mm):               | 1900X900X500                                   |
|--------------------------|------------------------------------------------|
| Material:                | Solid Surface                                  |
| Reinforcement:           | Solid Surface                                  |
| Accessories<br>Included: | - Overflow And Waste • Drain Pipe<br>With Trap |
| Accessories<br>Excluded: |                                                |