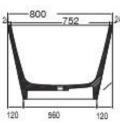

| Size (mm):               | 1800X800X515                                   |    |
|--------------------------|------------------------------------------------|----|
| Material:                | Solid Surface                                  |    |
| Reinforcement:           | Solid Surface                                  |    |
| Accessories<br>Included: | - Overflow And Waste • Drain Pipe<br>With Trap | Fe |
| Accessories<br>Excluded: |                                                |    |