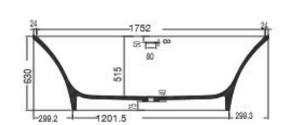

| Size (mm):               | 1800X800X515                                   |    |
|--------------------------|------------------------------------------------|----|
| Material:                | Solid Surface                                  |    |
| Reinforcement:           | Solid Surface                                  |    |
| Accessories<br>Included: | - Overflow And Waste • Drain Pipe<br>With Trap | Fe |
| Accessories<br>Excluded: |                                                |    |