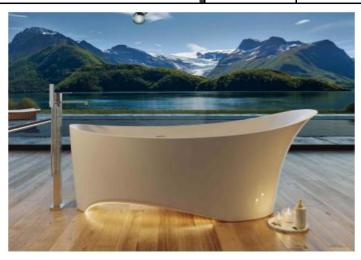

**Features** 

Solid Surface Free Standing Bathtub

| Range Name | TIAARA                |
|------------|-----------------------|
| Category   | Free Standing Bathtub |
| Code:      | IBT-WHT-FSBTCF3011    |

Image is only for illustration purpose

| Size (mm):               | 1900X900X500                                   |
|--------------------------|------------------------------------------------|
| Material:                | Solid Surface                                  |
| Reinforcement:           | Solid Surface                                  |
| Accessories<br>Included: | - Overflow And Waste • Drain Pipe<br>With Trap |
| Accessories<br>Excluded: |                                                |

**Features** 

Solid Surface Free Standing Bathtub