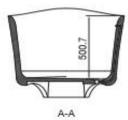

Image is only for illustration purpose

| Size (mm):               | 1900X900X500                                   |
|--------------------------|------------------------------------------------|
| Material:                | Solid Surface                                  |
| Reinforcement:           | Solid Surface                                  |
| Accessories<br>Included: | - Overflow And Waste • Drain Pipe<br>With Trap |
| Accessories<br>Excluded: |                                                |