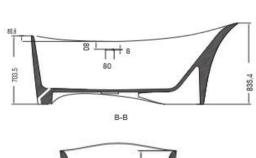

Image is only for illustration purpose

| Size (mm):               | 1900X900X500                                   |
|--------------------------|------------------------------------------------|
| Material:                | Solid Surface                                  |
| Reinforcement:           | Solid Surface                                  |
| Accessories<br>Included: | - Overflow And Waste • Drain Pipe<br>With Trap |
| Accessories<br>Excluded: |                                                |