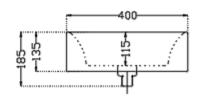

SIDE VIEW

| General Information   |                                                                                                                                                                                                                                       |
|-----------------------|---------------------------------------------------------------------------------------------------------------------------------------------------------------------------------------------------------------------------------------|
| Product Code          | LXS-BLM-67903N                                                                                                                                                                                                                        |
| Brand                 | Artize                                                                                                                                                                                                                                |
| Colour                | Black matt                                                                                                                                                                                                                            |
| Туре                  | Table Top Basin                                                                                                                                                                                                                       |
| Material              | Fine Fire Clay (FFC)                                                                                                                                                                                                                  |
| Product Specification | •                                                                                                                                                                                                                                     |
| Product Dimension     | 600x400x135 mm                                                                                                                                                                                                                        |
| Basin Inner Dimension | 575x375x115 mm                                                                                                                                                                                                                        |
| Product Net Weight    | 16 kg.                                                                                                                                                                                                                                |
| Product Gross Weight  | 17.5 kg.                                                                                                                                                                                                                              |
| Packaging Dimension   | 615x210x470 mm                                                                                                                                                                                                                        |
| Outlet                | Vertical                                                                                                                                                                                                                              |
| Technical Details:    | Internal diameter of outlet hole dia. Ø45 +2/-1 mm                                                                                                                                                                                    |
|                       | Horizontal distance between the Bowl edge and the center line waste outlet hole ≤ 200 mm                                                                                                                                              |
| Product Features      | Beautiful Design in Rectangular Shape Straight Line Design The matt colour is part of the glaze preparation resulting in its lifelong durability Smooth Glaze Surface Anti Bacterial Glaze on Ceramic Material - Fine Fire Clay (FFC) |