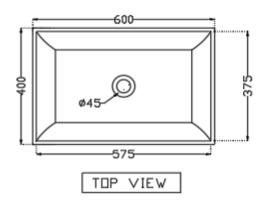

SIDE VIEW

| General Information   |                                                                                                                                                                                                                                       |
|-----------------------|---------------------------------------------------------------------------------------------------------------------------------------------------------------------------------------------------------------------------------------|
| Product Code          | LXS-BLM-67903N                                                                                                                                                                                                                        |
| Brand                 | Artize                                                                                                                                                                                                                                |
| Colour                | Black matt                                                                                                                                                                                                                            |
| Туре                  | Table Top Basin                                                                                                                                                                                                                       |
| Material              | Fine Fire Clay (FFC)                                                                                                                                                                                                                  |
| Product Specification | •                                                                                                                                                                                                                                     |
| Product Dimension     | 600x400x135 mm                                                                                                                                                                                                                        |
| Basin Inner Dimension | 575x375x115 mm                                                                                                                                                                                                                        |
| Product Net Weight    | 16 kg.                                                                                                                                                                                                                                |
| Product Gross Weight  | 17.5 kg.                                                                                                                                                                                                                              |
| Packaging Dimension   | 615x210x470 mm                                                                                                                                                                                                                        |
| Outlet                | Vertical                                                                                                                                                                                                                              |
| Technical Details:    | Internal diameter of outlet hole dia. Ø45 +2/-1 mm                                                                                                                                                                                    |
|                       | Horizontal distance between the Bowl edge and the center line waste outlet hole ≤ 200 mm                                                                                                                                              |
| Product Features      | Beautiful Design in Rectangular Shape Straight Line Design The matt colour is part of the glaze preparation resulting in its lifelong durability Smooth Glaze Surface Anti Bacterial Glaze on Ceramic Material - Fine Fire Clay (FFC) |