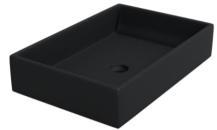

SIDE VIEW

| General Information   |                                                                                                                                                                                                                                       |
|-----------------------|---------------------------------------------------------------------------------------------------------------------------------------------------------------------------------------------------------------------------------------|
| Product Code          | LXS-BLM-67903N                                                                                                                                                                                                                        |
| Brand                 | Artize                                                                                                                                                                                                                                |
| Colour                | Black matt                                                                                                                                                                                                                            |
| Туре                  | Table Top Basin                                                                                                                                                                                                                       |
| Material              | Fine Fire Clay (FFC)                                                                                                                                                                                                                  |
| Product Specification | •                                                                                                                                                                                                                                     |
| Product Dimension     | 600x400x135 mm                                                                                                                                                                                                                        |
| Basin Inner Dimension | 575x375x115 mm                                                                                                                                                                                                                        |
| Product Net Weight    | 16 kg.                                                                                                                                                                                                                                |
| Product Gross Weight  | 17.5 kg.                                                                                                                                                                                                                              |
| Packaging Dimension   | 615x210x470 mm                                                                                                                                                                                                                        |
| Outlet                | Vertical                                                                                                                                                                                                                              |
| Technical Details:    | Internal diameter of outlet hole dia. Ø45 +2/-1 mm                                                                                                                                                                                    |
|                       | Horizontal distance between the Bowl edge and the center line waste outlet hole ≤ 200 mm                                                                                                                                              |
| Product Features      | Beautiful Design in Rectangular Shape Straight Line Design The matt colour is part of the glaze preparation resulting in its lifelong durability Smooth Glaze Surface Anti Bacterial Glaze on Ceramic Material - Fine Fire Clay (FFC) |