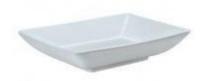

## Ärtize XQS-WHT-43901 SPECIFICATION DATA SHEET PRODUCT DETAILS Table Top Basin Artize Manufacturer: Type: White Outlet Vertical Colour: ID of waste outlet hole dia. Ø 45 ± 3 mm Material: Fine Fire Clay Technical Details: Horizontal distance between the Bowl edge and the centre line of the waste outlet hole $\leq$ 230 mm PRODUCTIMAGE