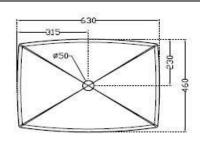

## TECHNICAL DRAWING

SIDE VIEW

| TOP VIEW |
|----------|
|----------|

| Product Dimension        | 630x460x130 mm | FEATURES                                           |
|--------------------------|----------------|----------------------------------------------------|
| Basin Inner<br>Dimension | 600x430x110 mm | Thin Rim Basin, Rectangular Shape, Anti Germ Glaze |
| Product Weight           | 11.5 kg        |                                                    |
| CERTIFICATION            |                |                                                    |