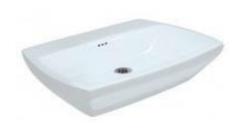

| Product Dimension     | 700x480x185 mm | FEATURES                              |
|-----------------------|----------------|---------------------------------------|
| Basin Inner Dimension | 650x320x165 mm | Basin with Tap Hole and Overflow Hole |
| Product Weight        | 20.5 kg.       |                                       |
| ACCESSORIES INCLUDED  |                |                                       |
| Rag bolt              |                | ZPS-SNS-RB08                          |
| CERTIFICATION         |                |                                       |