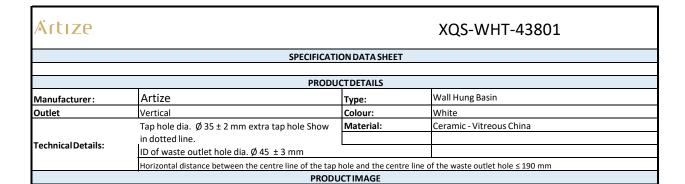

| Product Dimension     | 700x480x185 mm | FEATURES                              |
|-----------------------|----------------|---------------------------------------|
| Basin Inner Dimension | 650x320x165 mm | Basin with Tap Hole and Overflow Hole |
| Product Weight        | 20.5 kg.       |                                       |
| ACCESSORIES INCLUDED  |                |                                       |
| Rag bolt              |                | ZPS-SNS-RB08                          |
| CERTIFICATION         |                |                                       |