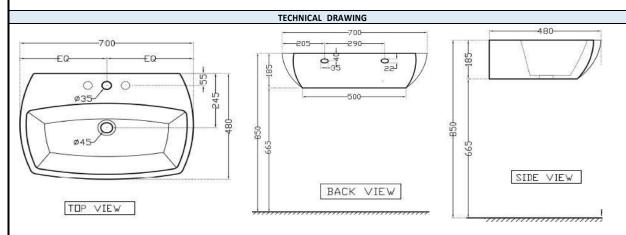

| Product Dimension     | 700x480x185 mm | FEATURES                              |
|-----------------------|----------------|---------------------------------------|
| Basin Inner Dimension | 650x320x165 mm | Basin with Tap Hole and Overflow Hole |
| Product Weight        | 20.5 kg.       |                                       |
| ACCESSORIES INCLUDED  |                |                                       |
| Rag bolt              |                | ZPS-SNS-RB08                          |
| CERTIFICATION         |                |                                       |