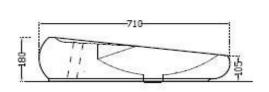

## TECHNICAL DRAWING

TOP VIEW

| ProductDimension         | 710x460x180 mm | FEATURES                                                |
|--------------------------|----------------|---------------------------------------------------------|
| Basin Inner<br>Dimension | 470x330x 80 mm | Exclusive Design, Basin with Tap Hole, Anti Germ Glaze. |
| Product Weight           | 13.2 kg.       |                                                         |