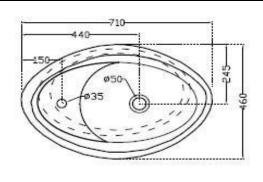

## TECHNICAL DRAWING

TOP VIEW

| ProductDimension         | 710x460x180 mm | FEATURES                                                |
|--------------------------|----------------|---------------------------------------------------------|
| Basin Inner<br>Dimension | 470x330x 80 mm | Exclusive Design, Basin with Tap Hole, Anti Germ Glaze. |
| Product Weight           | 13.2 kg.       |                                                         |

## Artize KAS-WHT-49931 SPECIFICATION DATA SHEET PRODUCT DETAILS Table Top Basin Artize Manufacturer: Type: White Outlet Vertical Colour: Tap hole dia. Ø 35 ±2 mm Material: Fine fire clay Technical Details: ID of waste outlet hole dia. Ø 50 ± 3 mm Horizontal distance between the centre line of the tap hole and the centre line of the waste outlet hole $\leq$ 290 mm