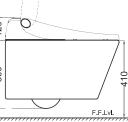

## **Ärtize**

| Product Code                | IAS-WHT-79953BIPP                                      | Туре:                           | Wall Hung WC                       |
|-----------------------------|--------------------------------------------------------|---------------------------------|------------------------------------|
| Colour:                     | White                                                  | Material:                       | Ceramic - Vitrous China            |
| Outlet                      | Horizontal                                             |                                 |                                    |
| <b>T</b> I I I D I I        | Internal diameter of inlet hole dia. Ø 55 $\pm$ 3 mm   |                                 |                                    |
| Technical Details:          | External diameter of outlet hole dia. Ø 100 $\pm$ 5 mm |                                 |                                    |
|                             | PRODU                                                  | JCT SPECIFICATION               |                                    |
| Rated Supply                | 220v-240v-50-60Hz                                      | Dimension                       | 405x600x480 mm                     |
| Rated Power                 | 1250W - 1300W                                          | Net Weight                      | 41 Kg                              |
| Water Connection Cross      | Water pipe supply,                                     | Shower Function                 |                                    |
| section                     | G3/8thread                                             |                                 |                                    |
| Flushing water capacity     | 3.0L - 6.0L                                            | Rear Wash shower flow           | 350-1000m l/ Min                   |
| Outlet Distance Floor Lvl.  | 230 c/c                                                | Feminine Wash shower flow       | 350-1000m l/ Min                   |
| Installation Mode           | Blind Installation                                     | Heating                         | Instant heating                    |
| Inlet mode                  | Connect water pipe                                     |                                 | Anti scaling and dry burning by    |
|                             |                                                        | Safety Device                   | temperature controller, sustaining |
|                             |                                                        |                                 | valve, NTC and thermal fuse        |
| Flushing mode               | Fall to rush                                           | Toilet Seat Heating             |                                    |
| Flushing way                | Manual flush/ Auto flush.                              | General Heater Power            | 35W                                |
| Drainage way                | Wall exhaust                                           | Safety Device                   | Temperature controller ,NTC and    |
|                             |                                                        |                                 | thermal fuse                       |
| Water pressure range        | 0.07MPa-0.75Mpa                                        | Dry                             |                                    |
| Operating temperature       | 8-35°C                                                 | Wind Speed                      | ≧4m/s                              |
| range                       |                                                        |                                 |                                    |
| Black flow prevention       | Anti siphon,Backflow<br>prevention Gene                | General Heater Power            | 200W                               |
|                             |                                                        | General Healer Power            |                                    |
| Seat cover                  | PP Seat Cover                                          | Safety Device                   | Temperature controller ,NTC and    |
|                             |                                                        |                                 | thermal fuse                       |
|                             | ACCES                                                  | SSORIES PROVIDED                |                                    |
| Remote                      |                                                        | Remote Control                  |                                    |
|                             | ACCES                                                  | SORIES EXCLUDED                 |                                    |
| Control Plate               |                                                        | ACP-ROG-5012501                 |                                    |
| Concealed Cistern           |                                                        | APC-WHT-5012500FSAF             |                                    |
|                             | -                                                      | ERTIFICATION                    |                                    |
| •                           | :2004/IS 2556.1:1994, EN 997                           |                                 | α 🙆 🤆                              |
| All technical dimensions ar | e in accordance to British stan                        | dards, Bureau of Indian Standar | ds BIS CC                          |
|                             |                                                        |                                 | 20                                 |
| 600                         |                                                        |                                 |                                    |

SIDE VIEW

BACK VIEW