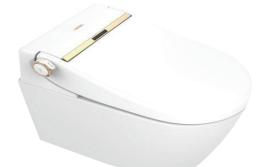

## **Ärtize**

| Product Code                | IAS-WHT-79953BIPP                                      | Туре:                           | Wall Hung WC                       |
|-----------------------------|--------------------------------------------------------|---------------------------------|------------------------------------|
| Colour:                     | White                                                  | Material:                       | Ceramic - Vitrous China            |
| Outlet                      | Horizontal                                             |                                 |                                    |
| <b>T</b> I I I D I I        | Internal diameter of inlet hole dia. Ø 55 $\pm$ 3 mm   |                                 |                                    |
| Technical Details:          | External diameter of outlet hole dia. Ø 100 $\pm$ 5 mm |                                 |                                    |
|                             | PRODU                                                  | JCT SPECIFICATION               |                                    |
| Rated Supply                | 220v-240v-50-60Hz                                      | Dimension                       | 405x600x480 mm                     |
| Rated Power                 | 1250W - 1300W                                          | Net Weight                      | 41 Kg                              |
| Water Connection Cross      | Water pipe supply,                                     | Shower Function                 |                                    |
| section                     | G3/8thread                                             |                                 |                                    |
| Flushing water capacity     | 3.0L - 6.0L                                            | Rear Wash shower flow           | 350-1000m l/ Min                   |
| Outlet Distance Floor Lvl.  | 230 c/c                                                | Feminine Wash shower flow       | 350-1000m l/ Min                   |
| Installation Mode           | Blind Installation                                     | Heating                         | Instant heating                    |
| Inlet mode                  | Connect water pipe                                     |                                 | Anti scaling and dry burning by    |
|                             |                                                        | Safety Device                   | temperature controller, sustaining |
|                             |                                                        |                                 | valve, NTC and thermal fuse        |
| Flushing mode               | Fall to rush                                           | Toilet Seat Heating             |                                    |
| Flushing way                | Manual flush/ Auto flush.                              | General Heater Power            | 35W                                |
| Drainage way                | Wall exhaust                                           | Safety Device                   | Temperature controller ,NTC and    |
|                             |                                                        |                                 | thermal fuse                       |
| Water pressure range        | 0.07MPa-0.75Mpa                                        | Dry                             |                                    |
| Operating temperature       | 8-35°C                                                 | Wind Speed                      | ≧4m/s                              |
| range                       |                                                        |                                 |                                    |
| Black flow prevention       | Anti siphon,Backflow<br>prevention Gene                | General Heater Power            | 200W                               |
|                             |                                                        | General Healer Power            |                                    |
| Seat cover                  | PP Seat Cover                                          | Safety Device                   | Temperature controller ,NTC and    |
|                             |                                                        |                                 | thermal fuse                       |
|                             | ACCES                                                  | SSORIES PROVIDED                |                                    |
| Remote                      |                                                        | Remote Control                  |                                    |
|                             | ACCES                                                  | SORIES EXCLUDED                 |                                    |
| Control Plate               |                                                        | ACP-ROG-5012501                 |                                    |
| Concealed Cistern           |                                                        | APC-WHT-5012500FSAF             |                                    |
|                             | -                                                      | ERTIFICATION                    |                                    |
| •                           | :2004/IS 2556.1:1994, EN 997                           |                                 | α 🙆 🤆                              |
| All technical dimensions ar | e in accordance to British stan                        | dards, Bureau of Indian Standar | ds BIS CC                          |
|                             |                                                        |                                 | 20                                 |
| 600                         |                                                        |                                 |                                    |