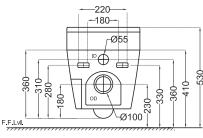

## **Ärtize**

| Product Code                | IAS-WHT-79953BIPP                                      | Туре:                           | Wall Hung WC                       |
|-----------------------------|--------------------------------------------------------|---------------------------------|------------------------------------|
| Colour:                     | White                                                  | Material:                       | Ceramic - Vitrous China            |
| Outlet                      | Horizontal                                             |                                 |                                    |
| <b>T</b> I I I D I I        | Internal diameter of inlet hole dia. Ø 55 $\pm$ 3 mm   |                                 |                                    |
| Technical Details:          | External diameter of outlet hole dia. Ø 100 $\pm$ 5 mm |                                 |                                    |
|                             | PRODU                                                  | JCT SPECIFICATION               |                                    |
| Rated Supply                | 220v-240v-50-60Hz                                      | Dimension                       | 405x600x480 mm                     |
| Rated Power                 | 1250W - 1300W                                          | Net Weight                      | 41 Kg                              |
| Water Connection Cross      | Water pipe supply,                                     | Shower Function                 |                                    |
| section                     | G3/8thread                                             |                                 |                                    |
| Flushing water capacity     | 3.0L - 6.0L                                            | Rear Wash shower flow           | 350-1000m l/ Min                   |
| Outlet Distance Floor Lvl.  | 230 c/c                                                | Feminine Wash shower flow       | 350-1000m l/ Min                   |
| Installation Mode           | Blind Installation                                     | Heating                         | Instant heating                    |
| Inlet mode                  | Connect water pipe                                     |                                 | Anti scaling and dry burning by    |
|                             |                                                        | Safety Device                   | temperature controller, sustaining |
|                             |                                                        |                                 | valve, NTC and thermal fuse        |
| Flushing mode               | Fall to rush                                           | Toilet Seat Heating             |                                    |
| Flushing way                | Manual flush/ Auto flush.                              | General Heater Power            | 35W                                |
| Drainage way                | Wall exhaust                                           | Safety Device                   | Temperature controller ,NTC and    |
|                             |                                                        |                                 | thermal fuse                       |
| Water pressure range        | 0.07MPa-0.75Mpa                                        | Dry                             |                                    |
| Operating temperature       | 8-35°C                                                 | Wind Speed                      | ≧4m/s                              |
| range                       |                                                        |                                 |                                    |
| Black flow prevention       | Anti siphon,Backflow<br>prevention Gene                | General Heater Power            | 200W                               |
|                             |                                                        | General Healer Power            |                                    |
| Seat cover                  | PP Seat Cover                                          | Safety Device                   | Temperature controller ,NTC and    |
|                             |                                                        |                                 | thermal fuse                       |
|                             | ACCES                                                  | SSORIES PROVIDED                |                                    |
| Remote                      |                                                        | Remote Control                  |                                    |
|                             | ACCES                                                  | SORIES EXCLUDED                 |                                    |
| Control Plate               |                                                        | ACP-ROG-5012501                 |                                    |
| Concealed Cistern           |                                                        | APC-WHT-5012500FSAF             |                                    |
|                             | -                                                      | ERTIFICATION                    |                                    |
| •                           | :2004/IS 2556.1:1994, EN 997                           |                                 | α 🙆 🤆                              |
| All technical dimensions ar | e in accordance to British stan                        | dards, Bureau of Indian Standar | ds BIS CC                          |
|                             |                                                        |                                 | 20                                 |
| 600                         |                                                        |                                 |                                    |

SIDE VIEW

BACK VIEW