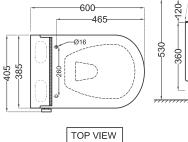

## **Ärtize**

| Product Code                | IAS-WHT-79953BIPP                                      | Туре:                           | Wall Hung WC                       |
|-----------------------------|--------------------------------------------------------|---------------------------------|------------------------------------|
| Colour:                     | White                                                  | Material:                       | Ceramic - Vitrous China            |
| Outlet                      | Horizontal                                             |                                 |                                    |
| <b>T</b> I I I D I I        | Internal diameter of inlet hole dia. Ø 55 $\pm$ 3 mm   |                                 |                                    |
| Technical Details:          | External diameter of outlet hole dia. Ø 100 $\pm$ 5 mm |                                 |                                    |
|                             | PRODU                                                  | JCT SPECIFICATION               |                                    |
| Rated Supply                | 220v-240v-50-60Hz                                      | Dimension                       | 405x600x480 mm                     |
| Rated Power                 | 1250W - 1300W                                          | Net Weight                      | 41 Kg                              |
| Water Connection Cross      | Water pipe supply,                                     | Shower Function                 |                                    |
| section                     | G3/8thread                                             |                                 |                                    |
| Flushing water capacity     | 3.0L - 6.0L                                            | Rear Wash shower flow           | 350-1000m l/ Min                   |
| Outlet Distance Floor Lvl.  | 230 c/c                                                | Feminine Wash shower flow       | 350-1000m l/ Min                   |
| Installation Mode           | Blind Installation                                     | Heating                         | Instant heating                    |
| Inlet mode                  | Connect water pipe                                     |                                 | Anti scaling and dry burning by    |
|                             |                                                        | Safety Device                   | temperature controller, sustaining |
|                             |                                                        |                                 | valve, NTC and thermal fuse        |
| Flushing mode               | Fall to rush                                           | Toilet Seat Heating             |                                    |
| Flushing way                | Manual flush/ Auto flush.                              | General Heater Power            | 35W                                |
| Drainage way                | Wall exhaust                                           | Safety Device                   | Temperature controller ,NTC and    |
|                             |                                                        |                                 | thermal fuse                       |
| Water pressure range        | 0.07MPa-0.75Mpa                                        | Dry                             |                                    |
| Operating temperature       | 8-35°C                                                 | Wind Speed                      | ≧4m/s                              |
| range                       |                                                        |                                 |                                    |
| Black flow prevention       | Anti siphon,Backflow<br>prevention Gene                | General Heater Power            | 200W                               |
|                             |                                                        | General Healer Power            |                                    |
| Seat cover                  | PP Seat Cover                                          | Safety Device                   | Temperature controller ,NTC and    |
|                             |                                                        |                                 | thermal fuse                       |
|                             | ACCES                                                  | SSORIES PROVIDED                |                                    |
| Remote                      |                                                        | Remote Control                  |                                    |
|                             | ACCES                                                  | SORIES EXCLUDED                 |                                    |
| Control Plate               |                                                        | ACP-ROG-5012501                 |                                    |
| Concealed Cistern           |                                                        | APC-WHT-5012500FSAF             |                                    |
|                             | -                                                      | ERTIFICATION                    |                                    |
| •                           | :2004/IS 2556.1:1994, EN 997                           |                                 | α 🙆 🤆                              |
| All technical dimensions ar | e in accordance to British stan                        | dards, Bureau of Indian Standar | ds BIS CC                          |
|                             |                                                        |                                 | 20                                 |
| 600                         |                                                        |                                 |                                    |

SIDE VIEW

BACK VIEW