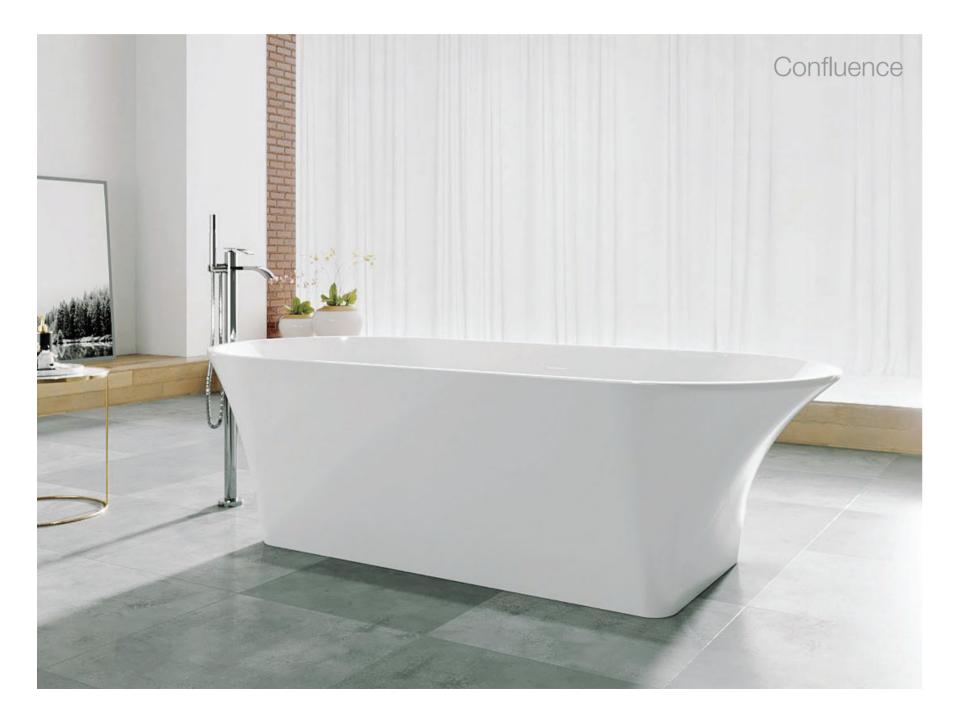

#### **CONFLUENCE** Bathtub

The Artize Confluence bathtub is an elegant and timeless bathtub created by the combination of simple lines and essential geometries, merged with curved and organic surfaces.

It's a rectangular shape stretching out to the edges, transforming its geometry to become a soft and inviting shell, an embracing cocoon to relax in.

The biggest benefit of course is the ability to comfortably accommodate even two bathers at a time. A centrally located drain point and gently sloped, rounded sides ensure that whichever side you choose to face is perfectly comfortable.

The clever design touches of the Confluence bathtub extend to the technical aspects too. The integral drain and overflow system are built inside the walls of the bathtub, which makes installation extremely simple and eliminates all hassles of external plumbing and drain piping too.

- Symmetrical design for easy placement
- **Double-ended** to comfortably accommodate even two bathers
- Rounded, sloped back support for ultimate comfort

DIMENSIONS: L: 1800 W: 800 H: 630

• Design coordinated with Confluence ensemble