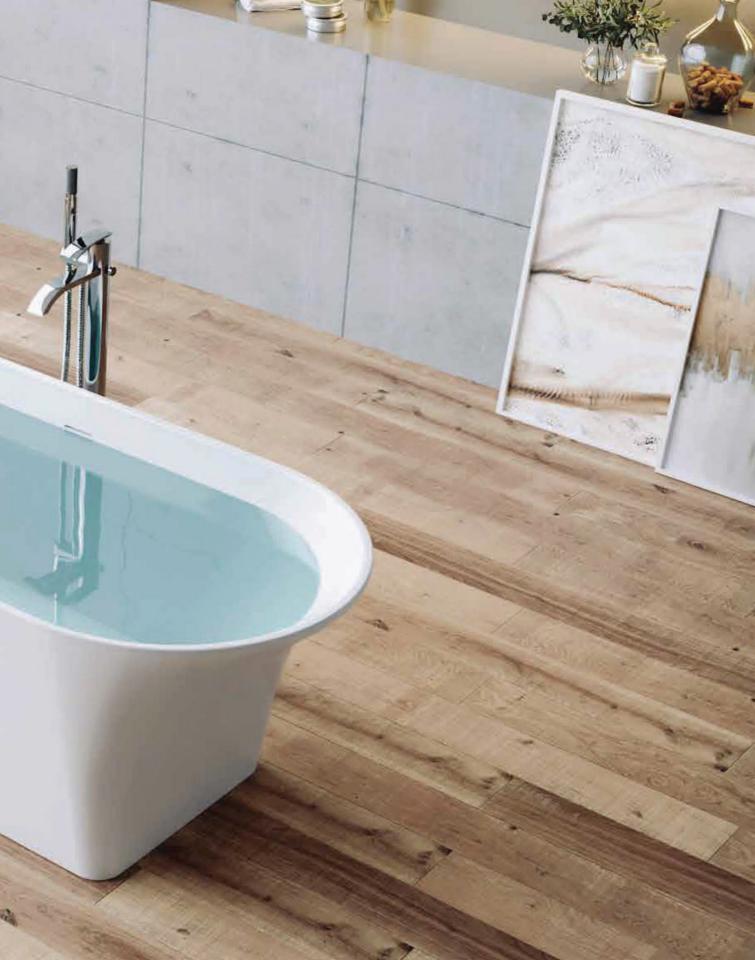

#### Meticulously crafted bathtubs with a solid-surface, natural stone finish

Seamlessly moulded from high-quality PMMA, minerals and resin, the Confluence and Tiaara bathtubs are made of Artize's **superior 'solid surface' material** technology. This gives them a luxurious, **smooth texture** and superior **heat retention**. Their walls stay warm to touch and let you enjoy longer relaxing baths without requiring frequent addition of hot water.

#### **CONFLUENCE** Bathtub

The Artize Confluence bathtub is an elegant and timeless bathtub created by the combination of simple lines and essential geometries, merged with curved and organic surfaces.

It's a rectangular shape stretching out to the edges, transforming its geometry to become a soft and inviting shell, an embracing cocoon to relax in.

The biggest benefit of course is the ability to comfortably accommodate even two bathers at a time. A centrally located drain point and gently sloped, rounded sides ensure that whichever side you choose to face is perfectly comfortable.