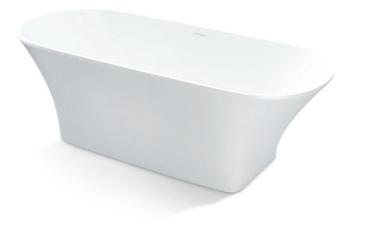

#### **CONFLUENCE** Bathtub

The Artize Confluence bathtub is an elegant and timeless bathtub created by the combination of simple lines and essential geometries, merged with curved and organic surfaces.

It's a rectangular shape stretching out to the edges, transforming its geometry to become a soft and inviting shell, an embracing cocoon to relax in.

The biggest benefit of course is the ability to comfortably accommodate even two bathers at a time. A centrally located drain point and gently sloped, rounded sides ensure that whichever side you choose to face is perfectly comfortable.

The clever design touches of the Confluence bathtub extend to the technical aspects too. The integral drain and overflow system are built inside the walls of the bathtub, which makes installation extremely simple and eliminates all hassles of external plumbing and drain piping too.

- Symmetrical design for easy placement
- **Double-ended** to comfortably accommodate even two bathers
- Rounded, sloped back support for ultimate comfort

DIMENSIONS: L: 1800 W: 800 H: 630

• Design coordinated with Confluence ensemble