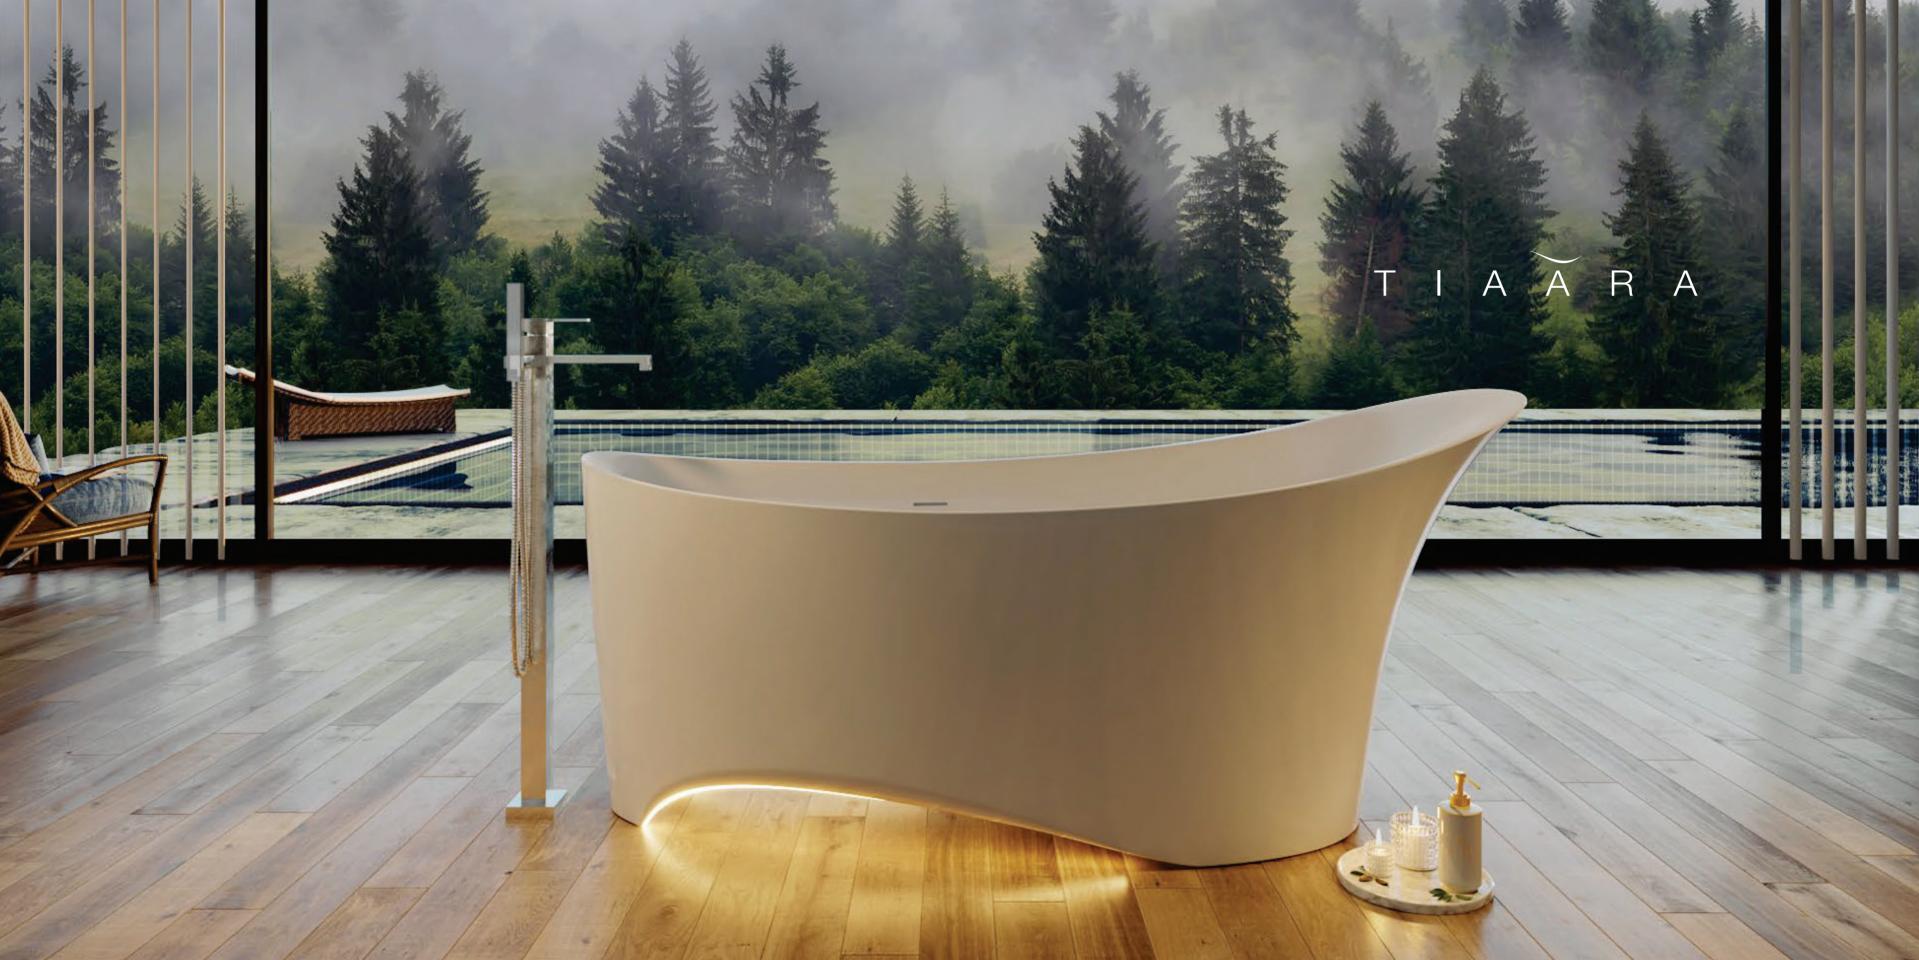

#### T I A A R A High-back, freestanding bathtub

The Tiaara freestanding bathtub's sinuous smooth contours echo the visual style of the Tiaara line. The concept brings alive the grandeur of bathtubs in a very contemporary light. The fluid monolithic form defines a sense of indulgence in the bathing experience, flared and enveloping in feel, and sculpted to look 'elevated' from the ground - creating a visual mystique of lightness and luxury.

With its asymmetric shape, the Tiaara bathtub's high back support provides greater comfort and relaxation for all body types. The matt finish and natural stone-like smoothness, make it inviting to touch as well.

The Tiaara bathtub too, features an integrated drain and overflow system built inside the walls of the bathtub, which eliminates the problems of installation, external plumbing and drain piping.

- Sculpted to look 'elevated' from the ground for visual lightness
- Superior back support for excellent lounging comfort
- Coordinated design to complement the Tiaara ensemble of fixtures
- Integrated drain and overflow system