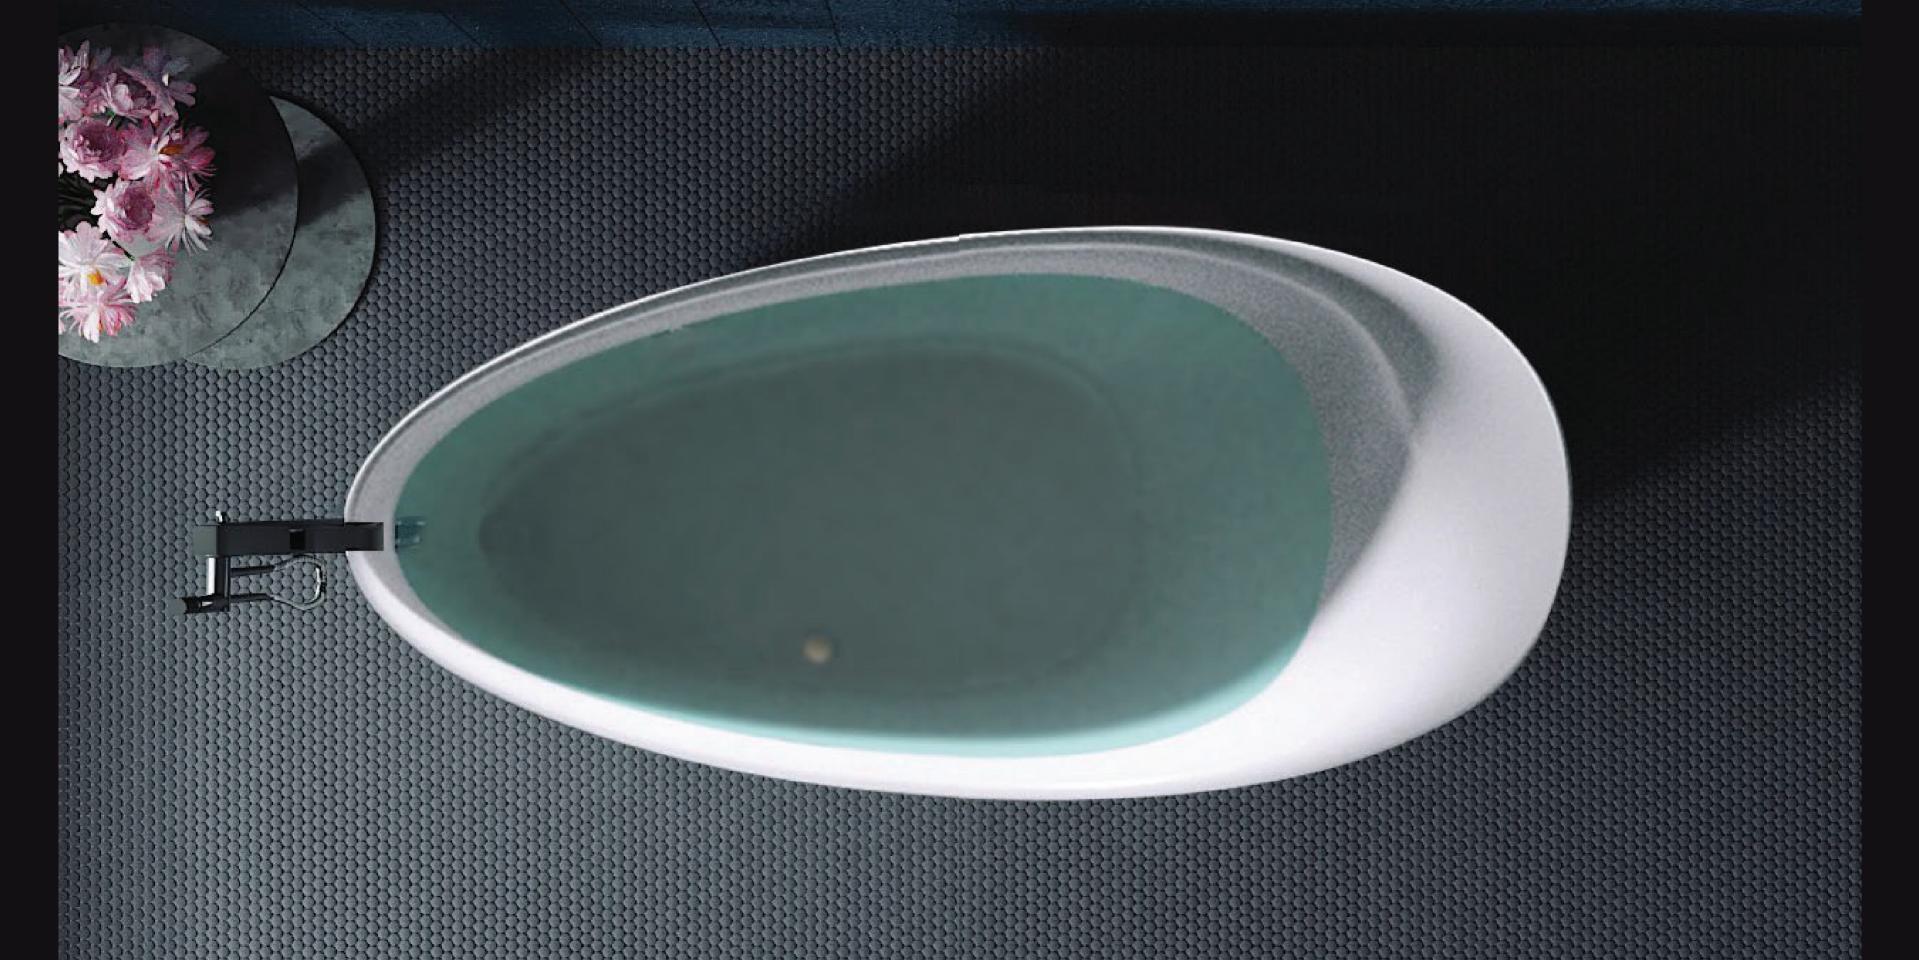

#### T I A A R A High-back, freestanding bathtub

The Tiaara freestanding bathtub's sinuous smooth contours echo the visual style of the Tiaara line. The concept brings alive the grandeur of bathtubs in a very contemporary light. The fluid monolithic form defines a sense of indulgence in the bathing experience, flared and enveloping in feel, and sculpted to look 'elevated' from the ground - creating a visual mystique of lightness and luxury.

With its asymmetric shape, the Tiaara bathtub's high back support provides greater comfort and relaxation for all body types. The matt finish and natural stone-like smoothness, make it inviting to touch as well.

The Tiaara bathtub too, features an integrated drain and overflow system built inside the walls of the bathtub, which eliminates the problems of installation, external plumbing and drain piping.

- Sculpted to look 'elevated' from the ground for visual lightness
- Superior back support for excellent lounging comfort
- Coordinated design to complement the Tiaara ensemble of fixtures
- Integrated drain and overflow system