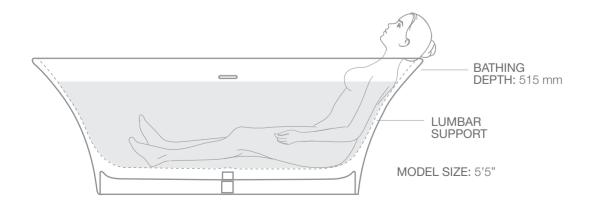

It's a rectangular shape stretching out to the edges, transforming its geometry to become a soft and inviting shell, an embracing cocoon to relax in.

The biggest benefit of course is the ability to comfortably accommodate even two bathers at a time. A centrally located drain point and gently sloped, rounded sides ensure that whichever side you choose to face is perfectly comfortable.

The clever design touches of the Confluence bathtub extend to the technical aspects too. The integral drain and overflow system are built inside the walls of the bathtub, which makes installation extremely simple and eliminates all hassles of external plumbing and drain piping too.

- Symmetrical design for easy placement
- **Double-ended** to comfortably accommodate even two bathers
- Rounded, sloped back support for ultimate comfort

DIMENSIONS: L: 1800 W: 800 H: 630

• Design coordinated with Confluence ensemble