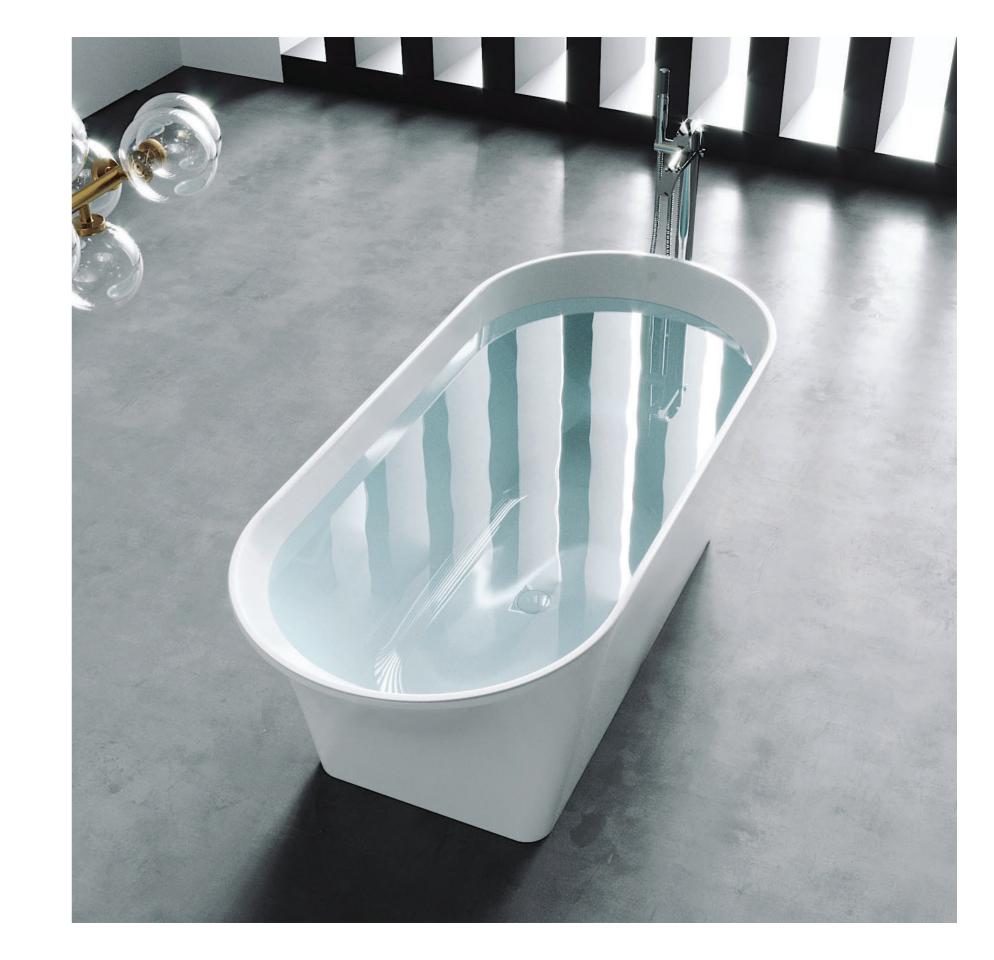

#### **CONFLUENCE** Bathtub

The Artize Confluence bathtub is an elegant and timeless bathtub created by the combination of simple lines and essential geometries, merged with curved and organic surfaces.

It's a rectangular shape stretching out to the edges, transforming its geometry to become a soft and inviting shell, an embracing cocoon to relax in.

The biggest benefit of course is the ability to comfortably accommodate even two bathers at a time. A centrally located drain point and gently sloped, rounded sides ensure that whichever side you choose to face is perfectly comfortable.

- Symmetrical design for easy placement
- **Double-ended** to comfortably accommodate even two bathers
- Rounded, sloped back support for ultimate comfort

DIMENSIONS: L: 1800 W: 800 H: 630

• Design coordinated with Confluence ensemble