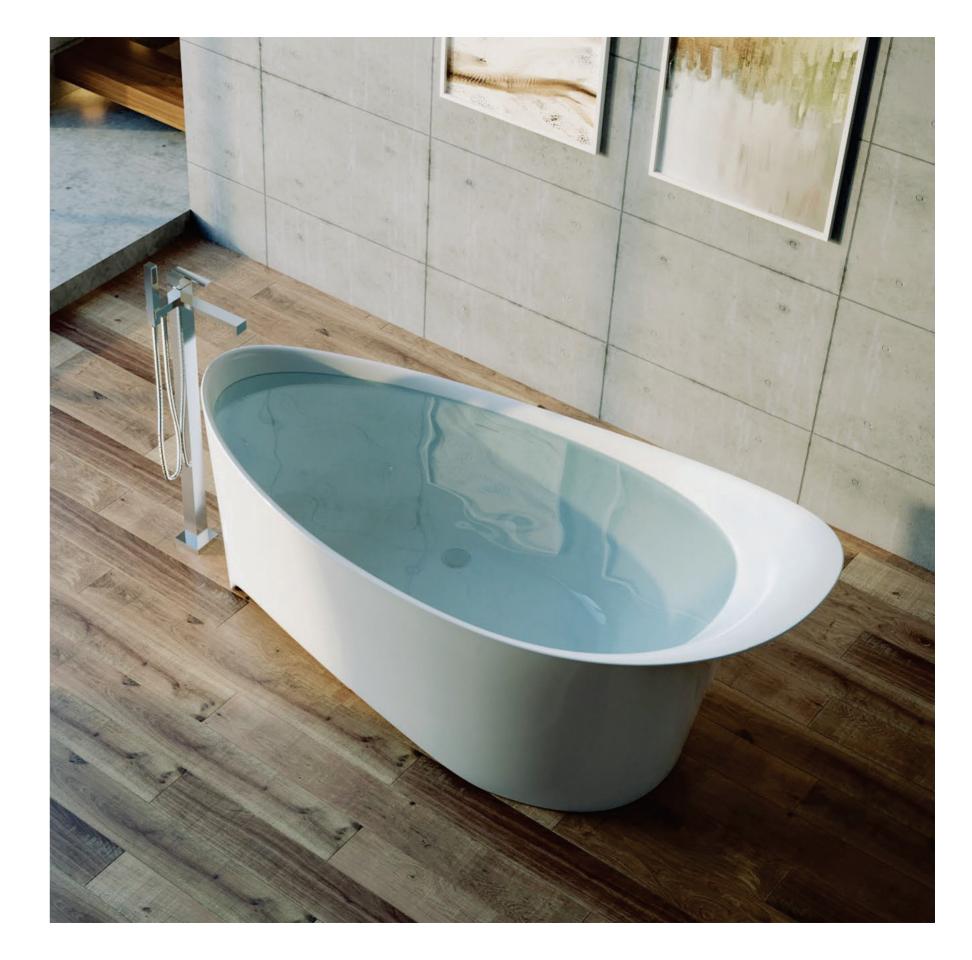

#### **CONFLUENCE** Bathtub

The Artize Confluence bathtub is an elegant and timeless bathtub created by the combination of simple lines and essential geometries, merged with curved and organic surfaces.

It's a rectangular shape stretching out to the edges, transforming its geometry to become a soft and inviting shell, an embracing cocoon to relax in.

The biggest benefit of course is the ability to comfortably accommodate even two bathers at a time. A centrally located drain point and gently sloped, rounded sides ensure that whichever side you choose to face is perfectly comfortable.

The clever design touches of the Confluence bathtub extend to the technical aspects too. The integral drain and overflow system are built inside the walls of the bathtub, which makes installation extremely simple and eliminates all hassles of external plumbing and drain piping too.