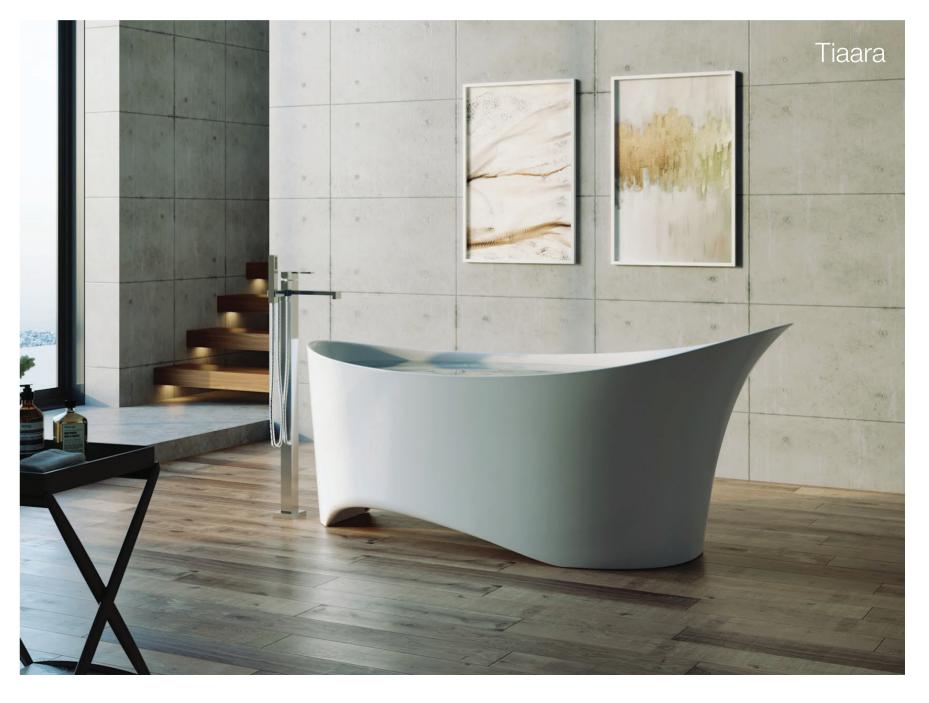

#### T I A A R A High-back, freestanding bathtub

The Tiaara freestanding bathtub's sinuous smooth contours echo the visual style of the Tiaara line. The concept brings alive the grandeur of bathtubs in a very contemporary light. The fluid monolithic form defines a sense of indulgence in the bathing experience, flared and enveloping in feel, and sculpted to look 'elevated' from the ground - creating a visual mystique of lightness and luxury.

With its asymmetric shape, the Tiaara bathtub's high back support provides greater comfort and relaxation for all body types. The matt finish and natural stone-like smoothness, make it inviting to touch as well.

The Tiaara bathtub too, features an integrated drain and overflow system built inside the walls of the bathtub, which eliminates the problems of installation, external plumbing and drain piping.

- Sculpted to look 'elevated' from the ground for visual lightness
- Superior back support for excellent lounging comfort
- Coordinated design to complement the Tiaara ensemble of fixtures
- Integrated drain and overflow system