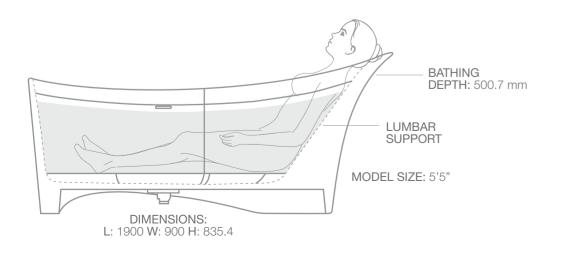

#### T I A A R A High-back, freestanding bathtub

The Tiaara freestanding bathtub's sinuous smooth contours echo the visual style of the Tiaara line. The concept brings alive the grandeur of bathtubs in a very contemporary light. The fluid monolithic form defines a sense of indulgence in the bathing experience, flared and enveloping in feel, and sculpted to look 'elevated' from the ground - creating a visual mystique of lightness and luxury.

With its asymmetric shape, the Tiaara bathtub's high back support provides greater comfort and relaxation for all body types. The matt finish and natural stone-like smoothness, make it inviting to touch as well.

The Tiaara bathtub too, features an integrated drain and overflow system built inside the walls of the bathtub, which eliminates the problems of installation, external plumbing and drain piping.

- Sculpted to look 'elevated' from the ground for visual lightness
- Superior back support for excellent lounging comfort
- Coordinated design to complement the Tiaara ensemble of fixtures
- Integrated drain and overflow system