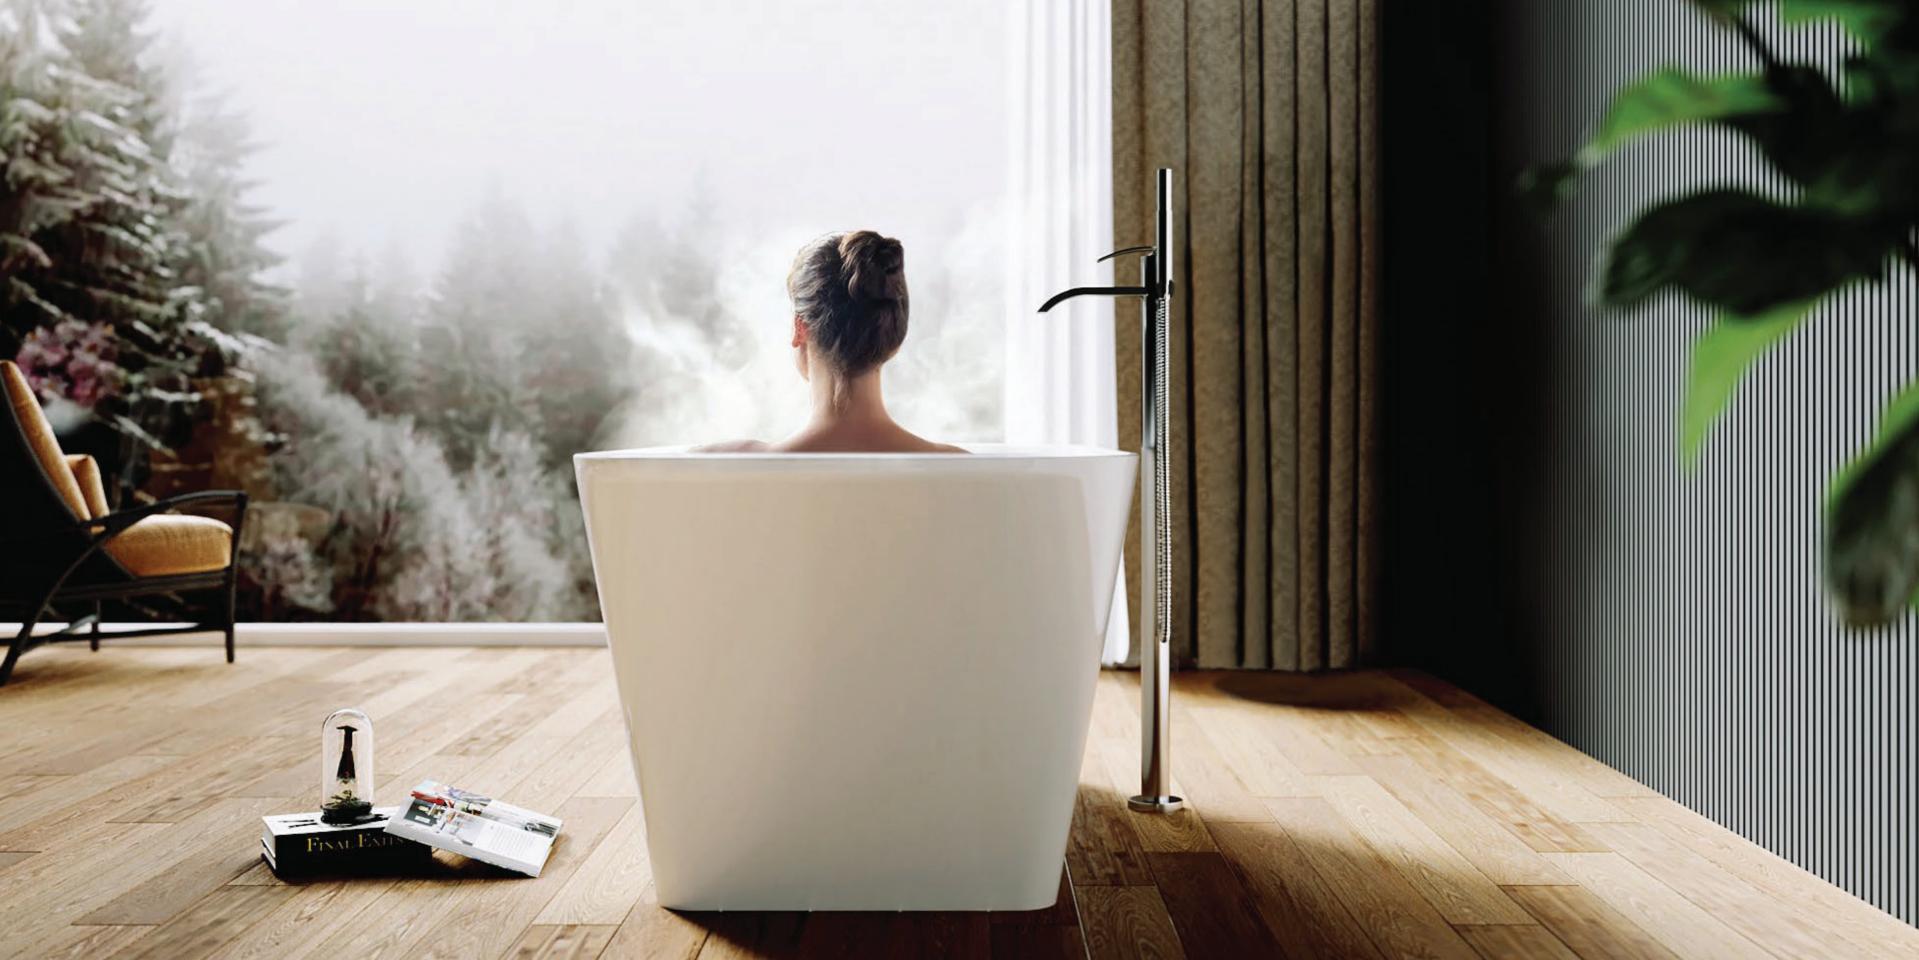

#### Meticulously crafted bathtubs with a solid-surface, natural stone finish

Seamlessly moulded from high-quality PMMA, minerals and resin, the Confluence and Tiaara bathtubs are made of Artize's **superior 'solid surface' material** technology. This gives them a luxurious, **smooth texture** and superior **heat retention**. Their walls stay warm to touch and let you enjoy longer relaxing baths without requiring frequent addition of hot water.