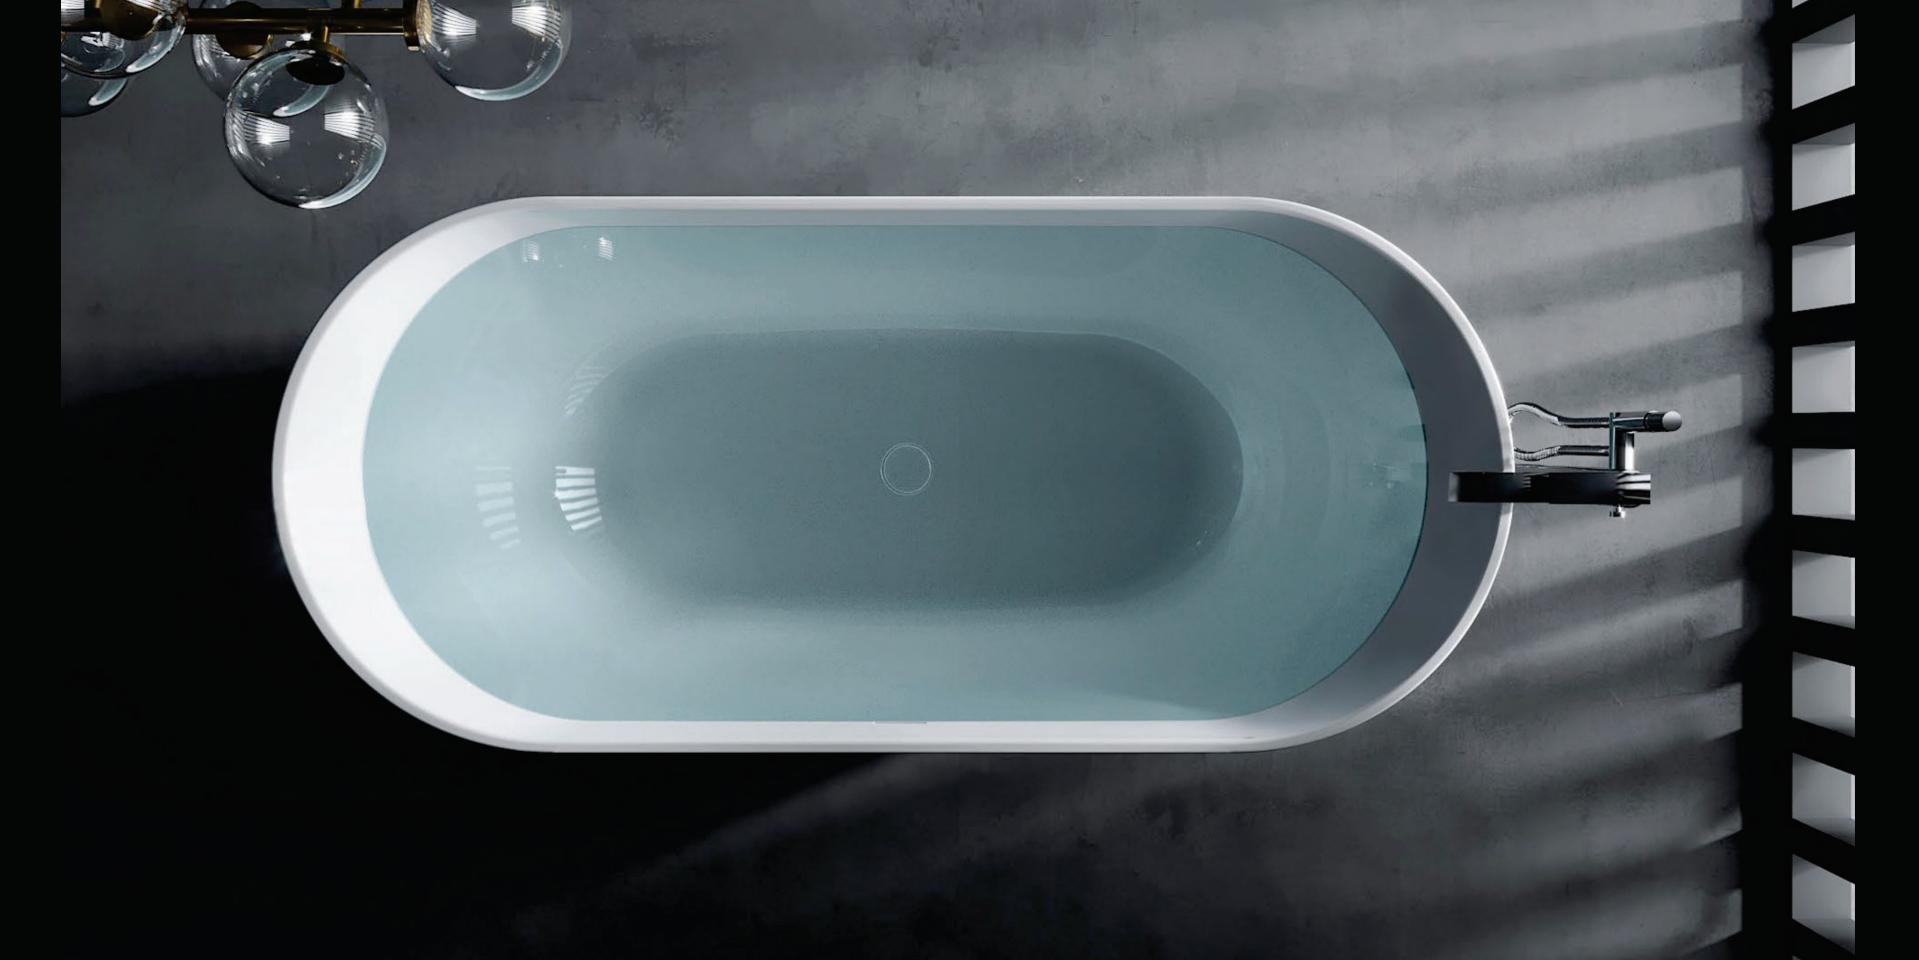

#### **CONFLUENCE** Bathtub

The Artize Confluence bathtub is an elegant and timeless bathtub created by the combination of simple lines and essential geometries, merged with curved and organic surfaces.

It's a rectangular shape stretching out to the edges, transforming its geometry to become a soft and inviting shell, an embracing cocoon to relax in.

The biggest benefit of course is the ability to comfortably accommodate even two bathers at a time. A centrally located drain point and gently sloped, rounded sides ensure that whichever side you choose to face is perfectly comfortable.

The clever design touches of the Confluence bathtub extend to the technical aspects too. The integral drain and overflow system are built inside the walls of the bathtub, which makes installation extremely simple and eliminates all hassles of external plumbing and drain piping too.